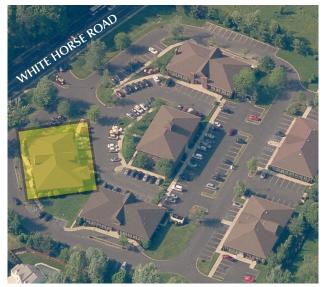

## 1307 WHITE HORSE ROAD, SUITES 602/603, VOORHEES, NJ

Property Description: Size: Condo and Association Fee: Taxes: Lease Rate:

Sale Price:

**Details:** 

Office condo for sale or lease 1,500-3,745+/- SF

\$1,395/ Month