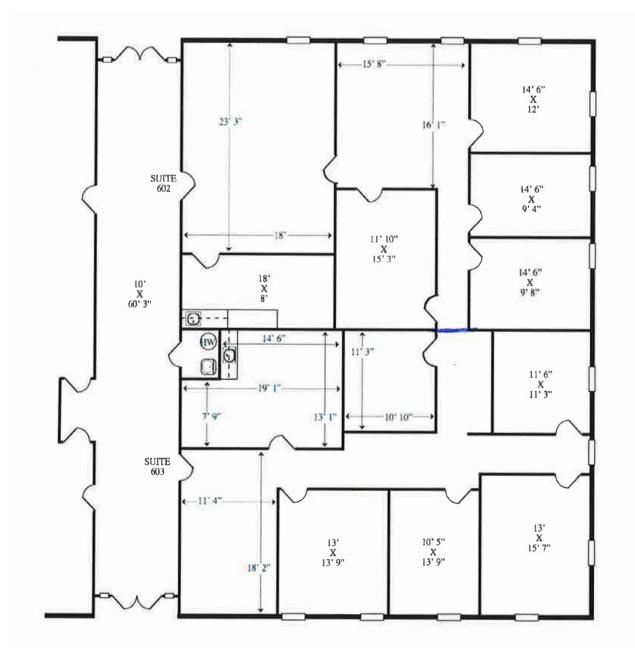

## 1307 WHITE HORSE ROAD, SUITES 602/603, VOORHEES, NJ

Property Description: Size: Condo and Association Fee: Taxes: Lease Rate:

Sale Price:

**Details:** 

Office condo for sale or lease 1,500-3,745+/- SF

\$1,395/ Month

\$12,838 (2018)

\$15.00/SF Plus Utilities

\$299,000.00

- Upgraded office space
- Ideal for any professional office
- Ample parking
- Close to Routes 70, 73 and I-295