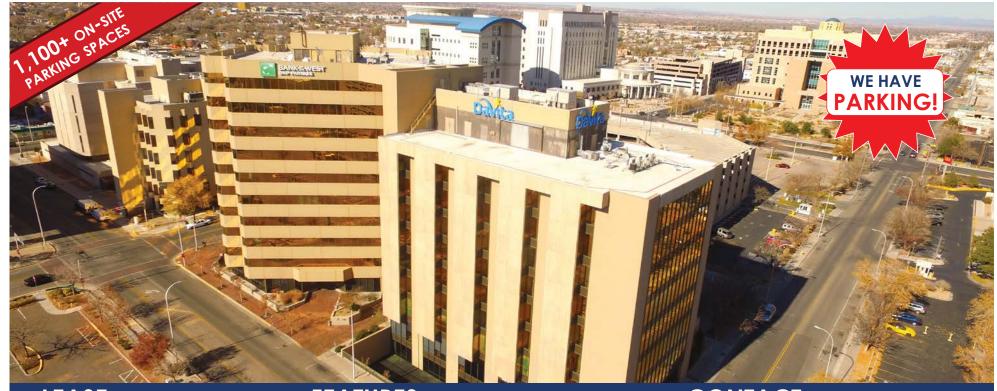

500 4TH ST & 303 ROMA, ALBUQUERQUE, NM 87102

#### **LEASE**

>> \$18.50 Full Service

#### **Sizes**

) 428 ±RSF - 10,350 ±RSF

#### **FEATURES**

- ) Two landmark office buildings adjacent to the Courthouses & City Hall
- Best parking downtown
- ) CenturyLink Fiber and Comcast available
- )) Great Access to I-25 & I-40
- On-site restaurant with many others nearby
- >>> Hyatt, DoubleTree& Andaluz in walking distance