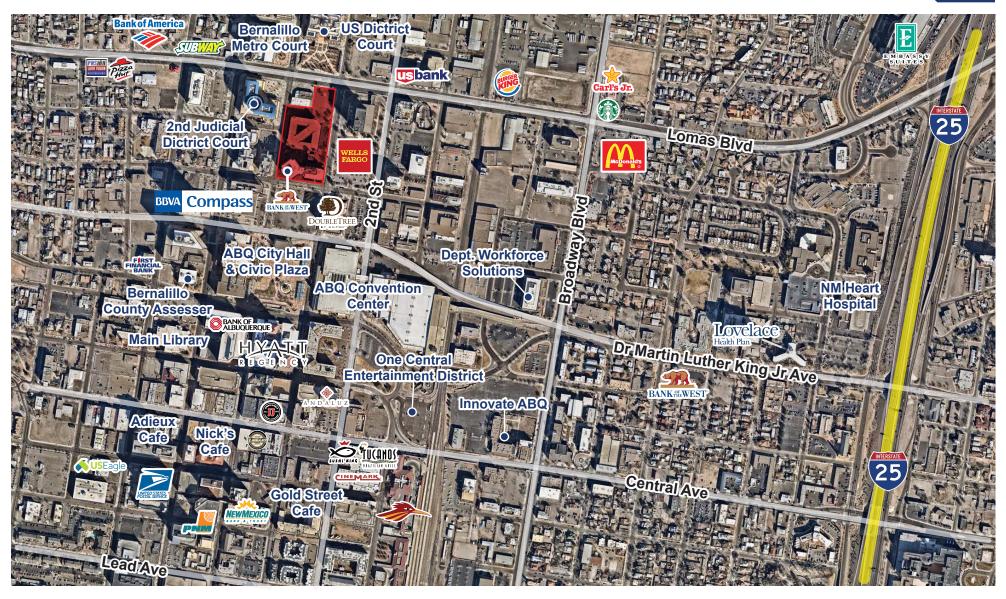

#### **FEATURES**

- ) Two landmark office buildings adjacent to the Courthouses & City Hall
- Best parking downtown
- ) CenturyLink Fiber and Comcast available
- )) Great Access to I-25 & I-40
- On-site restaurant with many others nearby
- >>> Hyatt, DoubleTree& Andaluz in walking distance

For Lease

SITE OVERVIEW

AREA OVERVIEW

SITE DEVELOPMENT

For LEASE

500 4TH ST - 1ST FLOOR

**428 RSF** 

1,367 TOTAL RSF