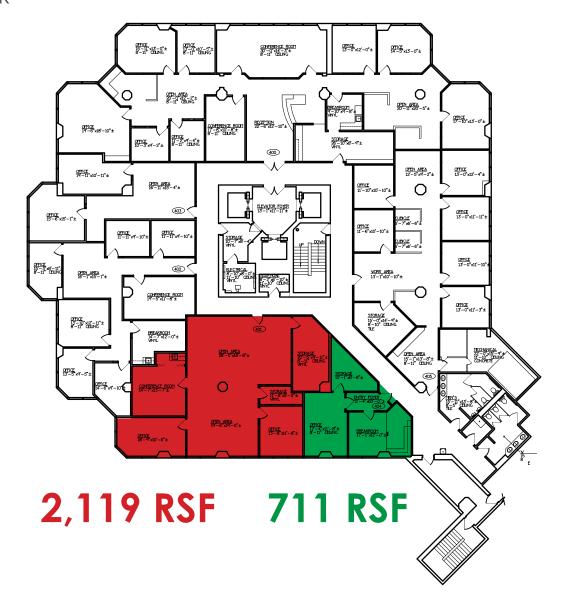

For Lease

SITE OVERVIEW

AREA OVERVIEW

SITE DEVELOPMENT

For LEASE

500 4TH ST - 1ST FLOOR

**428 RSF** 

1,367 TOTAL RSF

**741 RSF** 

500 4TH ST - 2ND FLOOR

For Lease

**4,598 TOTAL RSF** 

For Lease

500 4TH ST - 4TH FLOOR

**2,830 TOTAL RSF** 

For Lease

500 4TH ST - 4TH FLOOR

**2,830 TOTAL RSF** 

For Lease

303 ROMA - 2ND FLOOR

**FULL FLOOR - 10,350 TOTAL RSF** 

DRIVE TIME DEMOGRAPHICS