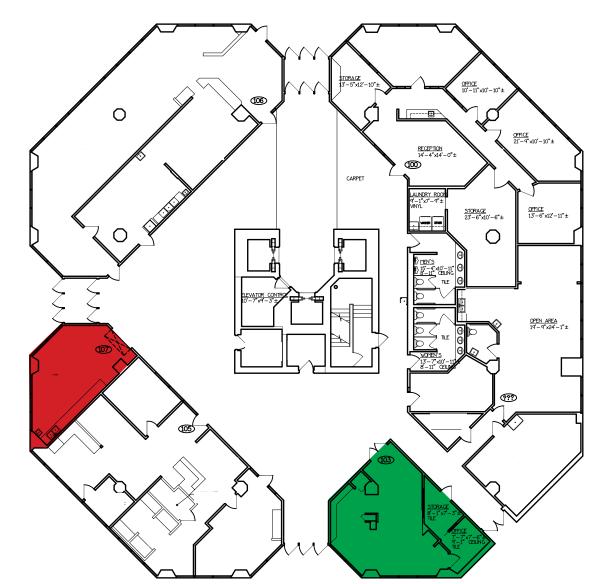

#### **500 4**TH ST

| SPACE     | LEASE RATE | LEASE TYPE   | SIZE (SF) |
|-----------|------------|--------------|-----------|
| Suite 102 | \$18.50    | Full Service | 428 RSF   |
| Suite 103 | \$18.50    | Full Service | 741 RSF   |
| Suite 202 | \$18.50    | Full Service | 1,197 RSF |
| Suite 204 | \$18.50    | Full Service | 3,401 RSF |
| Suite 401 | \$18.50    | Full Service | 2,830 RSF |

For Lease

SITE OVERVIEW

AREA OVERVIEW

SITE DEVELOPMENT

For LEASE

500 4TH ST - 1ST FLOOR

**428 RSF** 

1,367 TOTAL RSF

**741 RSF** 

500 4TH ST - 2ND FLOOR

For Lease

**4,598 TOTAL RSF** 

For Lease

500 4TH ST - 4TH FLOOR

**2,830 TOTAL RSF** 

For Lease