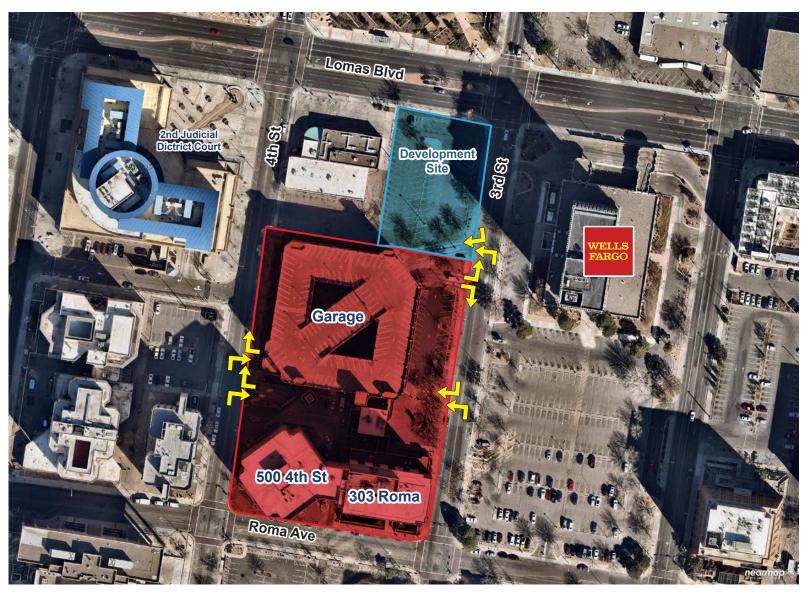

For Lease

SITE OVERVIEW

AREA OVERVIEW

SITE DEVELOPMENT

For LEASE

500 4TH ST - 1ST FLOOR

**428 RSF** 

1,367 TOTAL RSF