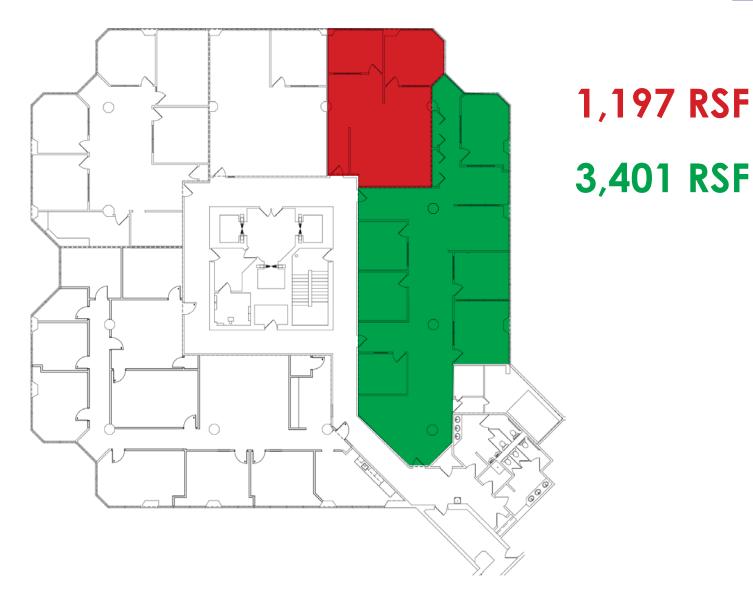

#### **500 4**TH ST

| SPACE     | LEASE RATE | LEASE TYPE   | SIZE (SF) |
|-----------|------------|--------------|-----------|
| Suite 102 | \$18.50    | Full Service | 428 RSF   |
| Suite 103 | \$18.50    | Full Service | 741 RSF   |
| Suite 202 | \$18.50    | Full Service | 1,197 RSF |
| Suite 204 | \$18.50    | Full Service | 3,401 RSF |
| Suite 401 | \$18.50    | Full Service | 2,830 RSF |

**741 RSF** 

500 4TH ST - 2ND FLOOR

For Lease

**4,598 TOTAL RSF** 

For Lease

500 4TH ST - 4TH FLOOR

**2,830 TOTAL RSF** 

For Lease