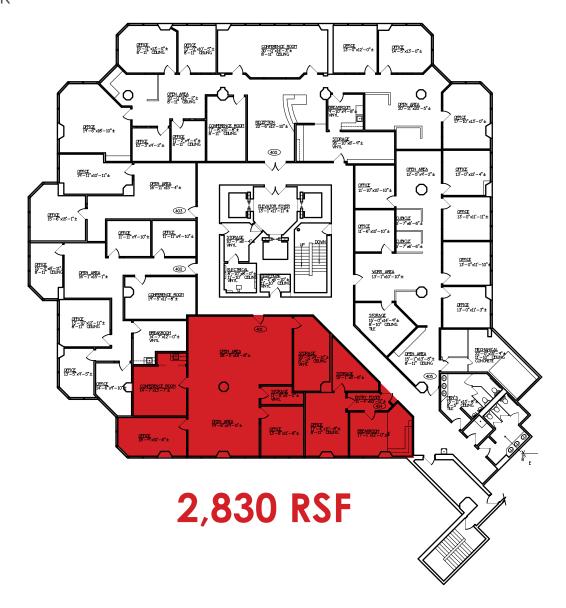

#### **500 4**TH ST

| SPACE     | LEASE RATE | LEASE TYPE   | SIZE (SF) |
|-----------|------------|--------------|-----------|
| Suite 102 | \$18.50    | Full Service | 428 RSF   |
| Suite 103 | \$18.50    | Full Service | 741 RSF   |
| Suite 202 | \$18.50    | Full Service | 1,197 RSF |
| Suite 204 | \$18.50    | Full Service | 3,401 RSF |
| Suite 401 | \$18.50    | Full Service | 2,830 RSF |

**741 RSF** 

500 4TH ST - 2ND FLOOR

For Lease

**4,598 TOTAL RSF** 

For Lease

500 4TH ST - 4TH FLOOR

**2,830 TOTAL RSF** 

For Lease

500 4TH ST - 4TH FLOOR

**2,830 TOTAL RSF** 

For Lease

303 ROMA - 2ND FLOOR

**FULL FLOOR - 10,350 TOTAL RSF** 

DRIVE TIME DEMOGRAPHICS