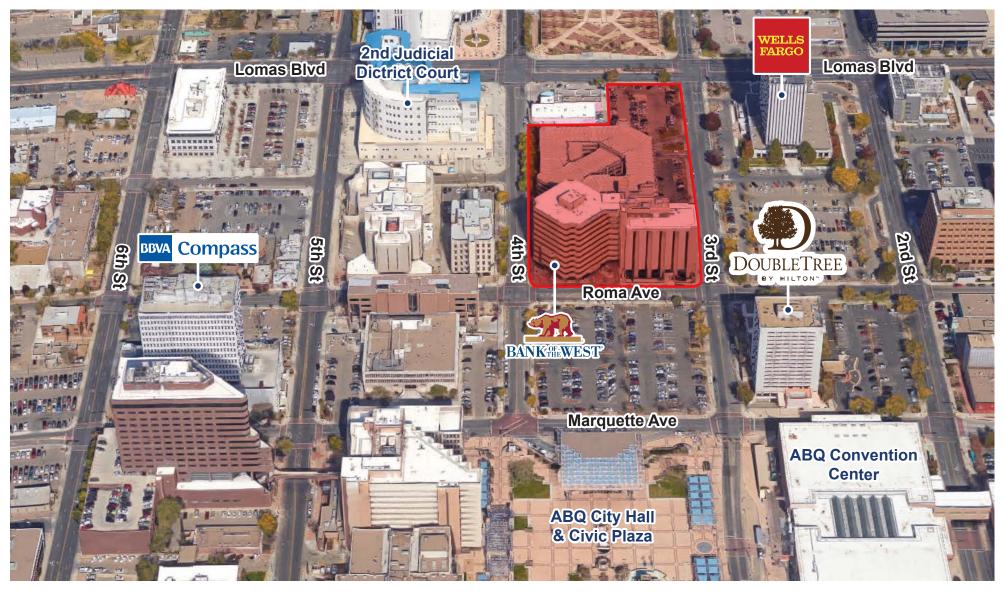

#### **FEATURES**

- ) Two landmark office buildings adjacent to the Courthouses & City Hall
- Best parking downtown
- ) CenturyLink Fiber and Comcast available
- )) Great Access to I-25 & I-40
- On-site restaurant with many others nearby
- >>> Hyatt, DoubleTree& Andaluz in walking distance

For Lease

SITE OVERVIEW

AREA OVERVIEW

SITE DEVELOPMENT

For LEASE

500 4TH ST - 1ST FLOOR

**428 RSF** 

1,367 TOTAL RSF