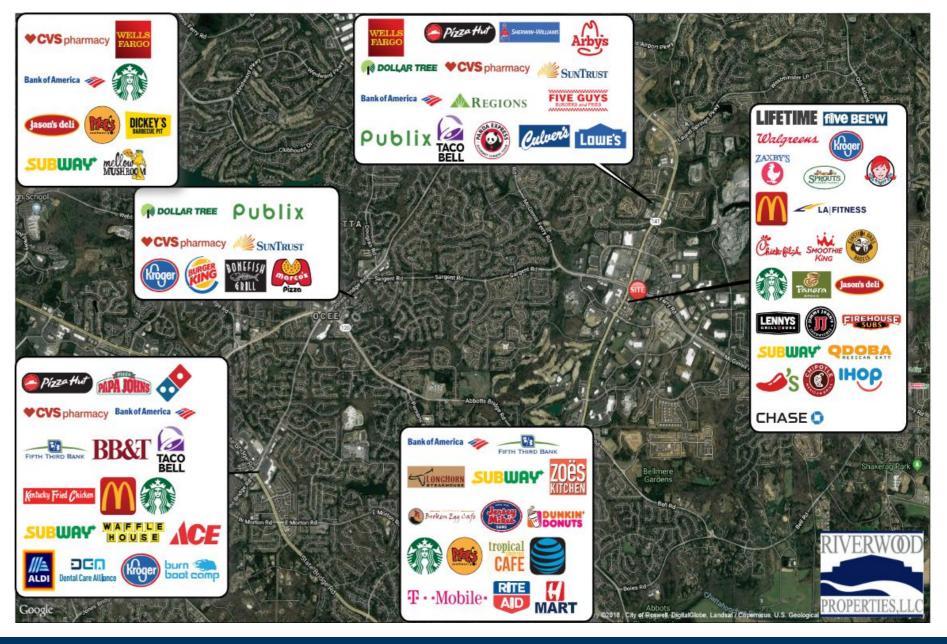

## AREA DEMOGRAPHICS

**3 MILE** 65,868

**1 MILE** 14.24% **3 MILE** 10.98% **5 MILE** 10.45%

**1 MILE** 2,103 **3 MILE** 21,194

**1 MILE** \$169,367

**3 MILE** \$151,292 **5 MILE** \$137,904

LAKEFIELD CENTER Trade Area Overview