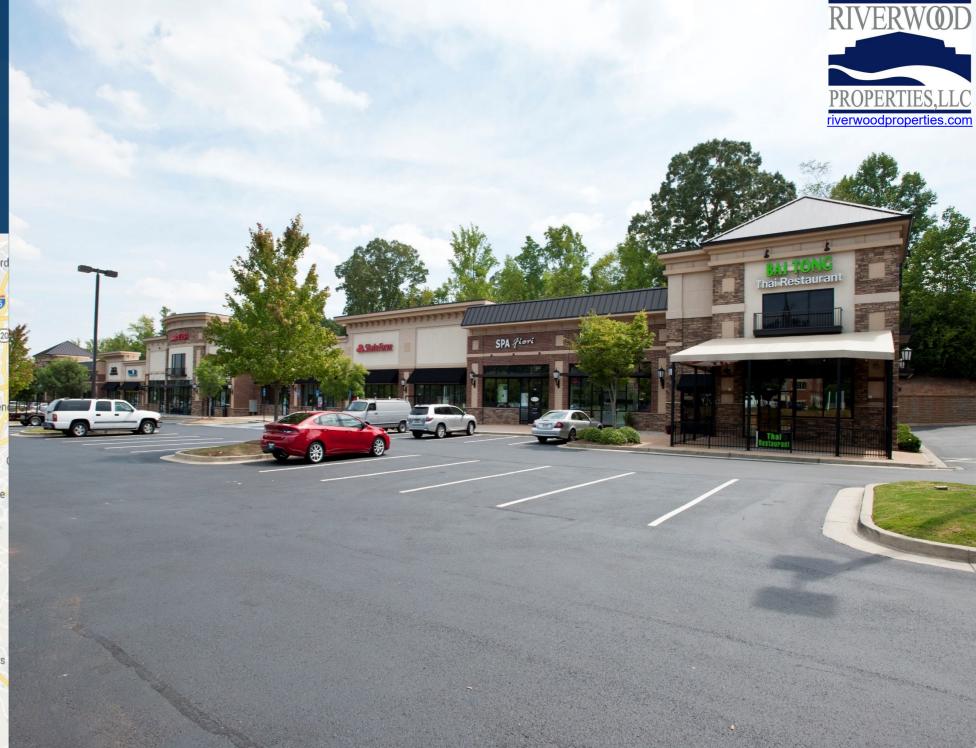

## Lakefield Center

| 101 | Alessio's Pizza          | 2,710 |
|-----|--------------------------|-------|
| 102 | Cynthia Porche Interiors | 3,694 |
| 104 | Feline Wellness Center   | 1,774 |
| 105 | Global Math & Reading    | 1,772 |
| 106 | Retail Space Available   | 1,726 |
| 107 | Seven Sisters Scones     | 1,759 |
| 108 | Pharaoh Nail Salon & Spa | 4,233 |
| 109 | Mannar & Company         | 3,576 |
| 111 | State Farm Insurance     | 1,764 |
| 112 | Retail Space Available   | 1,768 |
| 114 | Hairbar Salons           | 1,848 |
| 115 | Bai Tong Thai Restaurant | 2,708 |
| 116 | Spa Fiori                | 1,846 |
|     | GLA: 31,178 SF           |       |
|     | Availability: 1,726 SF   |       |