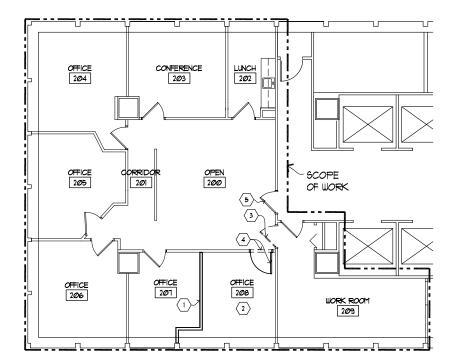

# OFFICE SPACE FEATURES

- > Beautiful high end finishes
- Includes reception area, five hard wall offices, conference room, and break room
- > 24/7 on-site security
- > Located right off of elevator bank
- > Stunning views of Downtown Columbus
- Three parking spaces in attached garage included at no additional cost
- > Furniture available

### AVAILABILITY

| Suite | Available Space (SF) | Rate (per SF) |  |
|-------|----------------------|---------------|--|
| 250   | 2,212 SF             | \$13.75       |  |