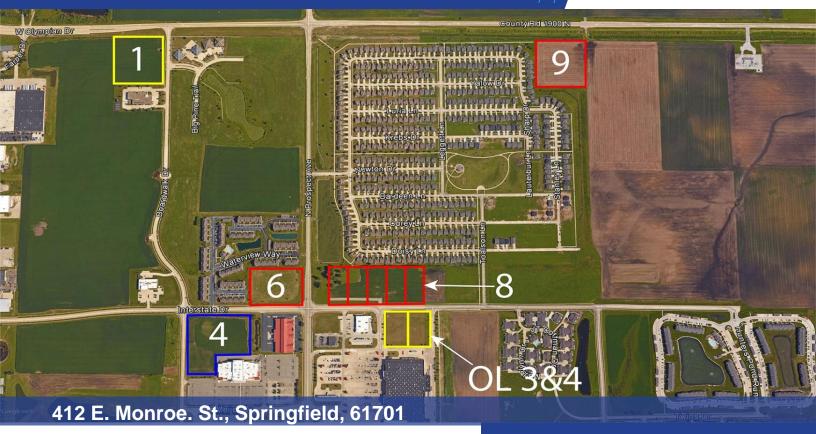

### PROPERTY DESCRIPTION

**Lot 1:** This 5.35 acre parcel is fully improved with all utilities to the site, and ready for development. The lot is zoned CG – Commercial General, which offers a wide variety of development options.

**Lot 4:** This 6.25 acre multifamily lot is fully improved with all utilities to the site, and ready for development. The lot is zoned MF3 – Multifamily High Density.

**Lot 6:** This 3.79 acre parcel is fully improved with all utilities to the site, and ready for development. The lot is zoned CN – Commercial Neighborhood, and offers approximately 330 feet of frontage along North Prospect Avenue.

Lot 8: This 8 acre parcel can be subdivided as small as 1 acres, is fully improved with all utilities to the site, and ready for development

Lot 9: This 5.35 acre parcel is fully improved with all utilities to the site, and ready for development.

**Outlots 3&4:** This 2.94 acre outlot can be divided in half to 1.47 acres, and is fully improved with all utilities to the site, and ready for development. The center is anchored by Walmart, and Aldi, Starbucks, Sprint, and H&R Block are located in adjoining outlots. The lot is zoned CG – Commercial General, which offers a wide variety of development options.