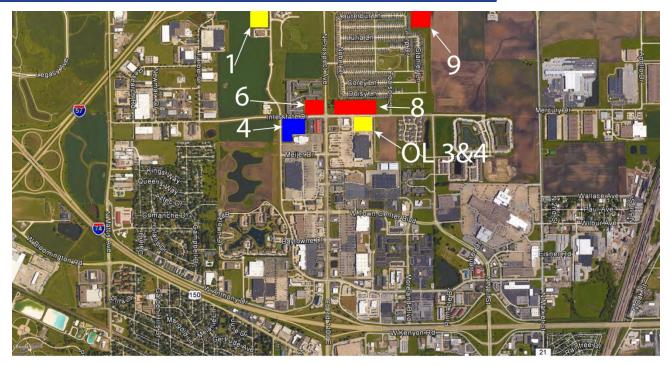

#### **G COLDWELL BANKER COMMERCIAL DEVONSHIRE REALTY**

- CN Commercial Neighborhood
- MF1 Multifamily Low Density
- CG Commercial General

Lot 1 - 5.35 Acres Outlot 3/4 - 1.47 Acres (ea.) Lot 4 - 6.25 Acres Lot 6 - 3.79 Acres Lot 8 - (5) 1.6 Acres (ea.) (Flexible) Lot 9 - 5.35 Acres