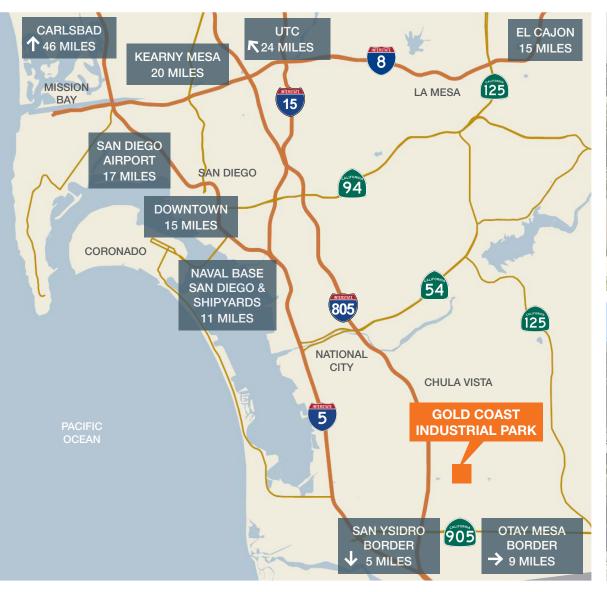

# **Gold Coast Industrial Park**

**FOR LEASE** 

±76,483 SF Available with Heavy Power Divisible to ±9,543 SF

Bryan Teel 858.369.3074 bteel@kiddermathews.com LIC #01464788