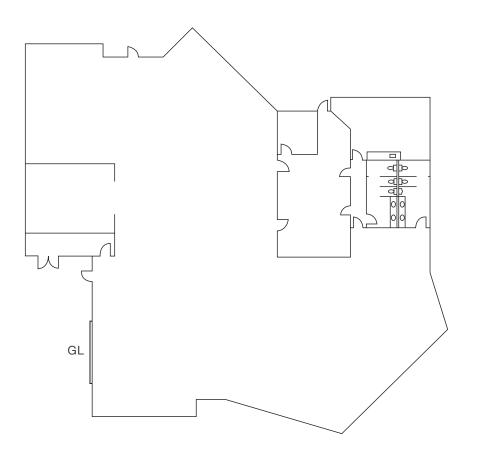

### **759 MAIN ST**

**SPACE AVAILABLE** 

±12,258 SF

Can be combined with other available buildings

#### **FEATURES**

| POWER           | 800 amps@277/480 v          |
|-----------------|-----------------------------|
| LOADING         | 1 grade level door          |
| PARKING         | 2.4/1,000                   |
| CLEAR<br>HEIGHT | 16'                         |
| YARD            | shared, fenced, secure yard |
| LEASE RATE      | \$0.75/SF NNN               |