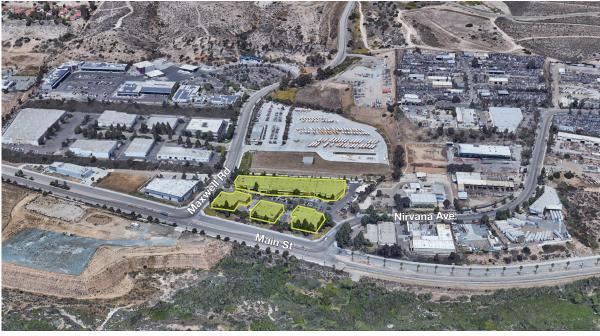

# Site Plan

SPACE AVAILABLE

±76,483 SF

Buildings can be leased separately or together