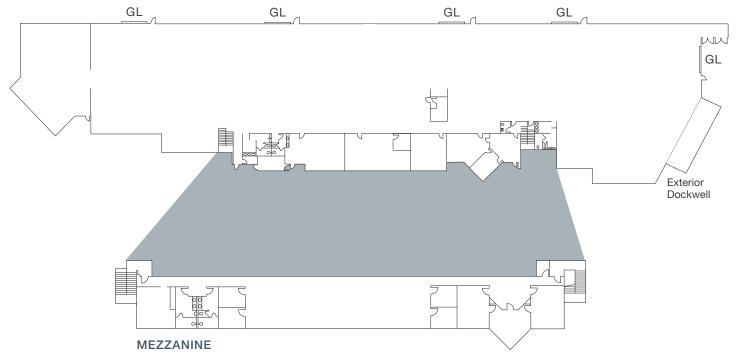

# Site Plan

SPACE AVAILABLE

±76,483 SF

Buildings can be leased separately or together

| Availabilities |              |  |
|----------------|--------------|--|
| BUILDING 751   | BUILDING 755 |  |
| ±11,118 SF     | ±9,543 SF    |  |
| BUILDING 757   | BUILDING 759 |  |
| ±43,564 SF     | ±12,258 SF   |  |