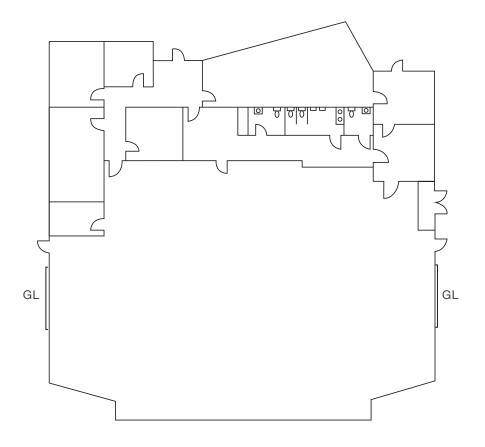

### **757 MAIN ST**

### SPACE AVAILABLE

±43,564 SF

Can be combined with other available buildings

#### **FEATURES**

| OFFICE SF       | ±7,405 SF                                 |
|-----------------|-------------------------------------------|
| POWER           | 4000 amps@277/480 v                       |
| LOADING         | 1 exterior dockwell & 5 grade level doors |
| PARKING         | 2.4/1,000                                 |
| CLEAR<br>HEIGHT | 22'                                       |
| YARD            | fenced, secure yard                       |
| LEASE RATE      | \$0.70/SF NNN                             |