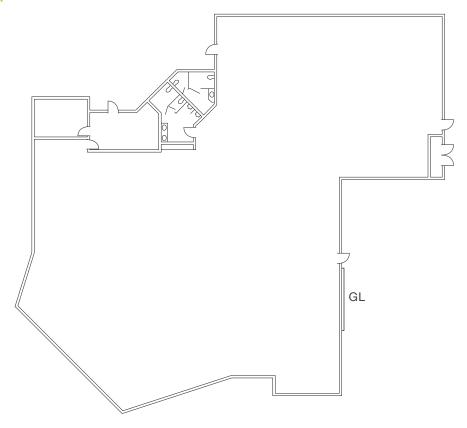

### **751 MAIN ST**

### SPACE AVAILABLE

±11,118 SF

Can be combined with other available buildings

#### **FEATURES**

| POWER           | 200 amps@120/208 v          |
|-----------------|-----------------------------|
| LOADING         | 1 grade level doors         |
| PARKING         | 2.4/1,000                   |
| CLEAR<br>HEIGHT | 18'                         |
| YARD            | shared, fenced, secure yard |
| LEASE RATE      | \$0.75/SF NNN               |