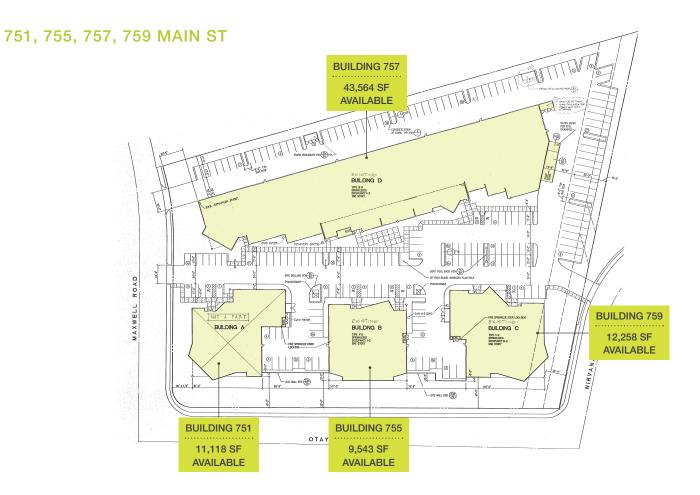

| Availabilities |              |  |
|----------------|--------------|--|
| BUILDING 751   | BUILDING 755 |  |
| ±11,118 SF     | ±9,543 SF    |  |
| BUILDING 757   | BUILDING 759 |  |
| ±43,564 SF     | ±12,258 SF   |  |

# Site Plan

SPACE AVAILABLE

±76,483 SF

Buildings can be leased separately or together

### **751 MAIN ST**

### **755 MAIN ST**

### **757 MAIN ST**

### **759 MAIN ST**

**SPACE AVAILABLE** 

±12,258 SF

Can be combined with other available buildings