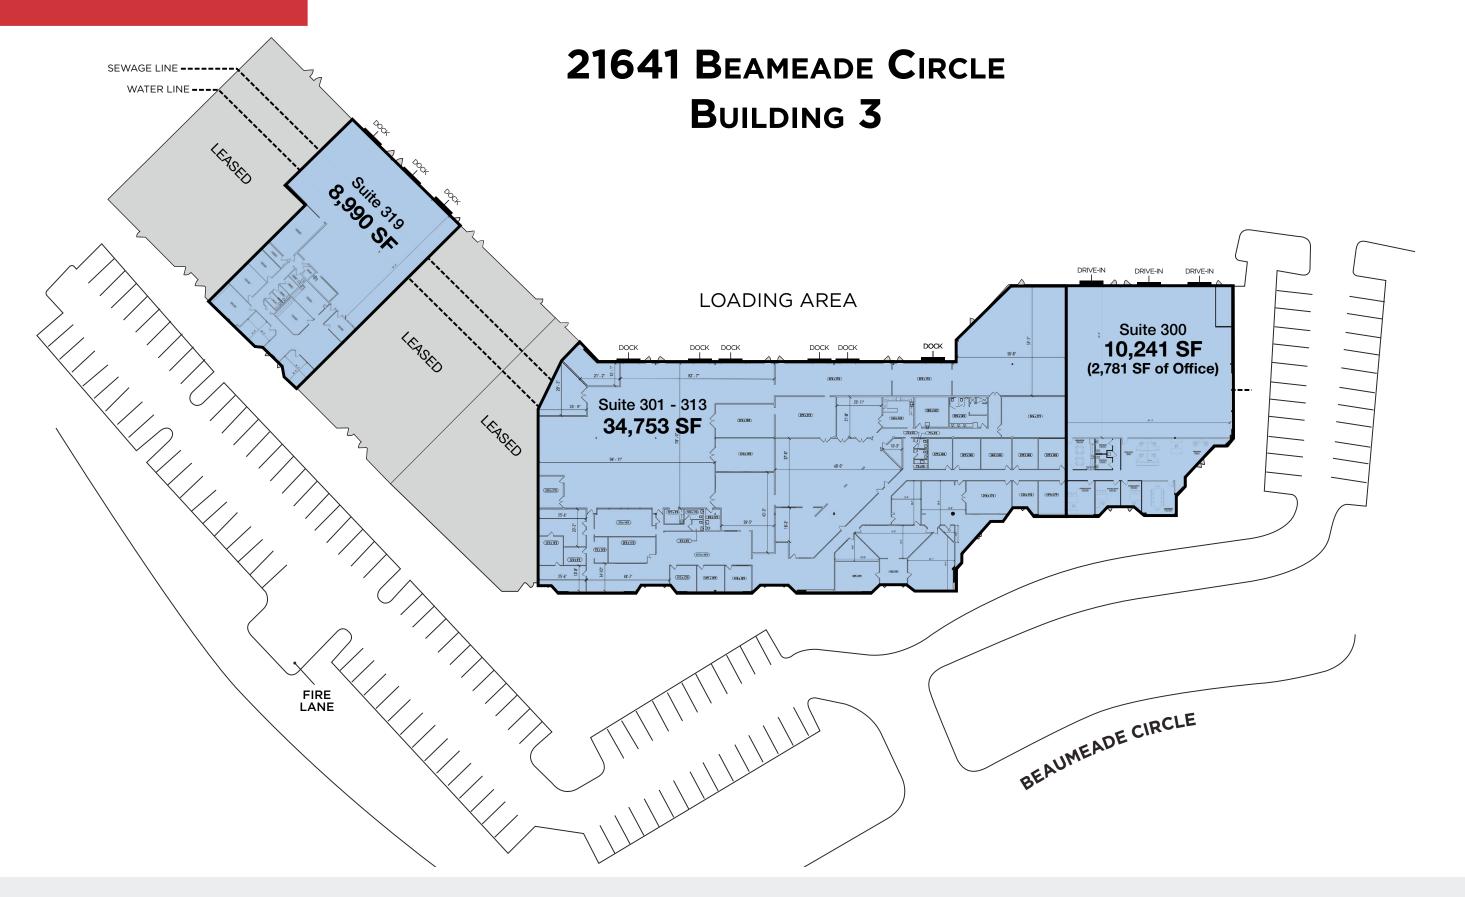

## Availability (Building III)

#### Suite 300:

- Total flex space: 10,241 SF with 2,781 SF of Office
- Rental Rate: \$10.50 PSF
- Two (2) Drive Ins

#### Suite 301-313:

- 34,753 SF
- Rental Rate: \$10.50 PSF

#### Suite 319:

- 8,990 SF
- Rental Rate: \$10.50 PSF