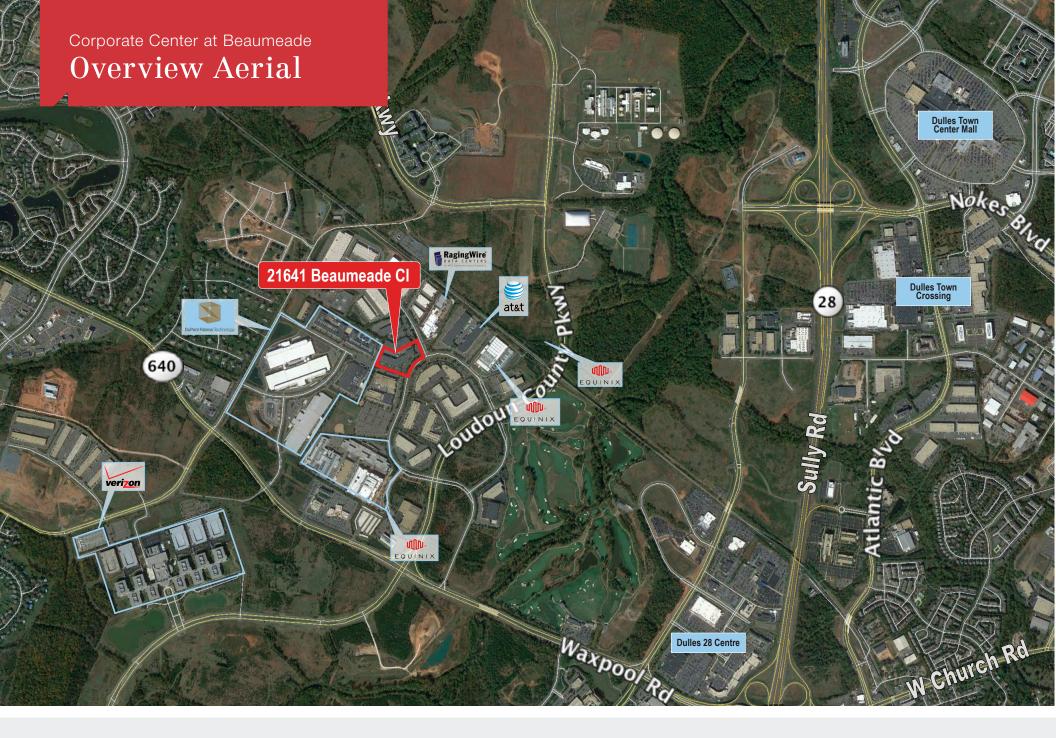

#### Location

Easy access to Route 28, Route 625 and Dulles Toll Road, via State Route 607 (Loudoun County Parkway).

### Highlights

Beaumeade offers a mix of office, showroom, and flex warehouse in one park. Surrounded by amenities including banking, food service, shopping and lodging at Dulles 28 North Center, Dulles Town Crossing and Dulles Town Center Mall. Brick construction with ribbon glass line. 20' clear height.