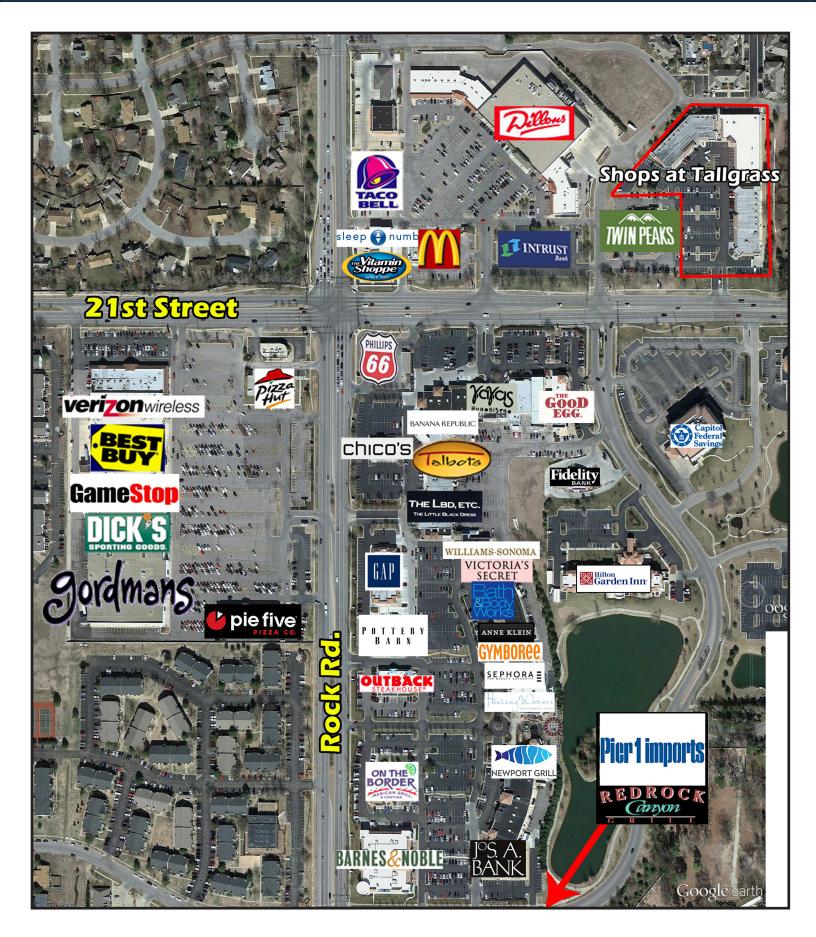

• Large retail boxes such as Dillon's, Gordman's, Best Buy, and Bradley Fair create retail synergy.

• Existing Tenants: Emily's Salon, Backyard Nature Center, Mathnasium, Smallcakes, Title Boxing Club, Williamson Wellness Center, Brain Balance, Tips & Toes, Frou Frou, Nelson Designs, and more!