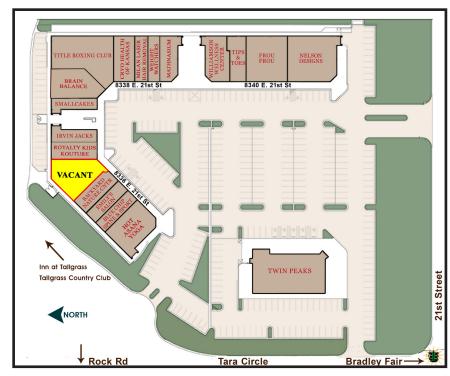

## SHOPS AT TALLGRASS

8336-8340 E 21st Wichita, KS

• Location: East of Rock Rd. on 21st St. N

• Available Space: Suite 600 - 3,400 sq. ft.

• Lease Rate: \$16.00 per sq. ft. NNN

• **2019 NNN Estimate:** \$7.10 per sq. ft.

• Large retail boxes such as Dillon's, Gordman's, Best Buy, and Bradley Fair create retail synergy.

• Existing Tenants: Emily's Salon, Backyard Nature Center, Mathnasium, Smallcakes, Title Boxing Club, Williamson Wellness Center, Brain Balance, Tips & Toes, Frou Frou, Nelson Designs, and more!