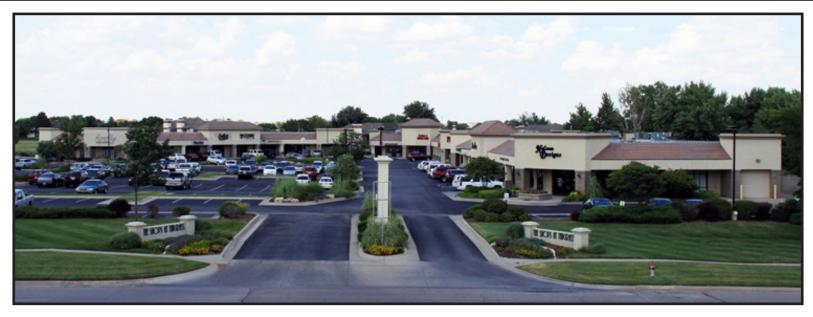

## SHOPS AT TALLGRASS

8336-8340 E 21st Wichita, KS

• Location: East of Rock Rd. on 21st St. N

• Available Space: Suite 600 - 3,400 sq. ft.

• Lease Rate: \$16.00 per sq. ft. NNN

• **2019 NNN Estimate:** \$7.10 per sq. ft.

• Lot Size: 4.88 acres

• Total Building Size: 46,547 sq. ft.

• Years Built: 1997, 1998 & 2004

• **Zoning:** Limited Commercial and Neighborhood Retail

• **Traffic Count:** 43,326 vehicles per day at 21st & Rock Rd.