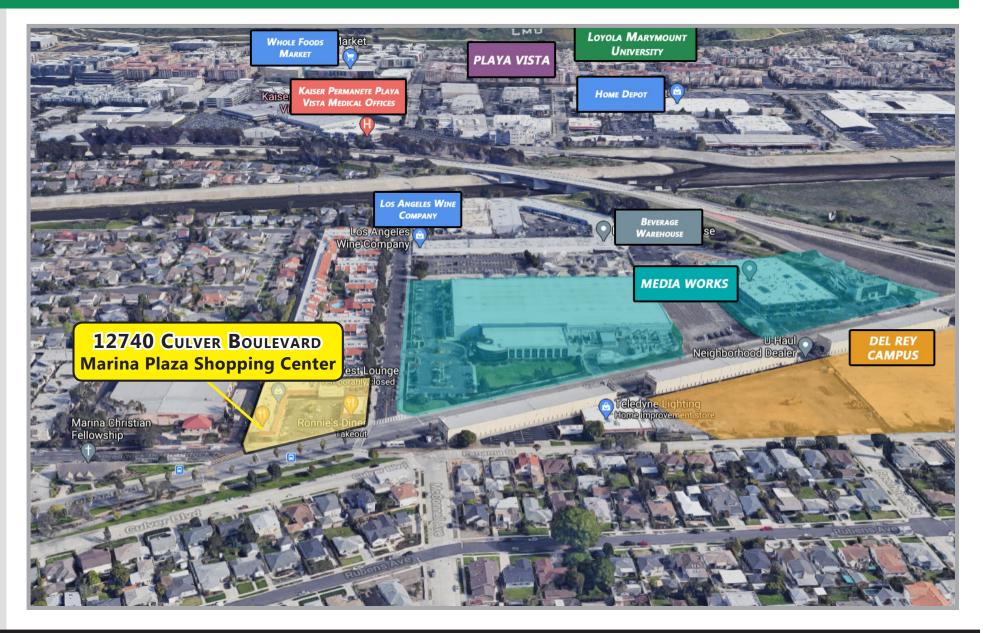

## AREA MAP

RAFAEL PADILLA 310.395.2663 X102 RAFAEL@PARCOMMERCIAL.COM LIC# 00960188

**TERM:** 3 - 5 years

**AVAILABLE:** Immediately

The property is a single-story corner shopping center located within 2 blocks of the Marina Freeway. It is near the on/off ramp at Culver Boulevard which is a major thoroughfare between the beach communities and West Los Angeles. It is also located directly across from the 20,000 square foot Direct TV office on a signalized intersection.

- Former chiropractic office, waiting area, 3 treatment areas, private office and bathroom
- Signalized corner of Culver and McConnell
- 2 blocks east of Marina freeway
- Walking distance from 124,000 sf of office at Media Works and 166,000 sf of office from Del Rey Campus
- Major east / west thoroughfare from beach to west LA; Minutes from Marina Del Rey, Playa Vista and Culver City