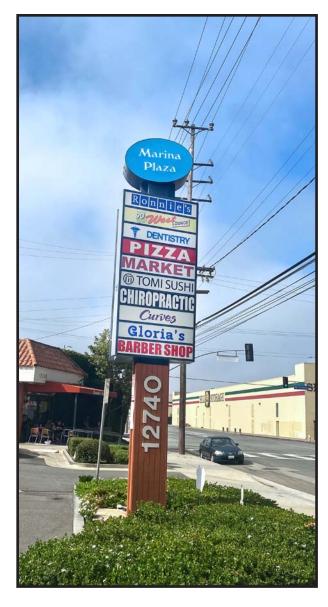

## 12740 CULVER BOULEVARD UNIT G, Los Angeles, CA 90066

**Marina Plaza Shopping Center** 

CHIROPRACTOR/ RETAIL SPACE

FOR LEASE

RAFAEL PADILLA 310.395.2663 X102 RAFAEL@PARCOMMERCIAL.COM LIC# 00960188

- Former chiropractic office, waiting area, 3 treatment areas, private office and bathroom
- Signalized corner of Culver and McConnell
- 2 blocks east of Marina freeway
- Walking distance from 124,000 sf of office at Media Works and 166,000 sf of office from Del Rey Campus
- Major east / west thoroughfare from beach to west LA; Minutes from Marina Del Rey, Playa Vista and Culver City