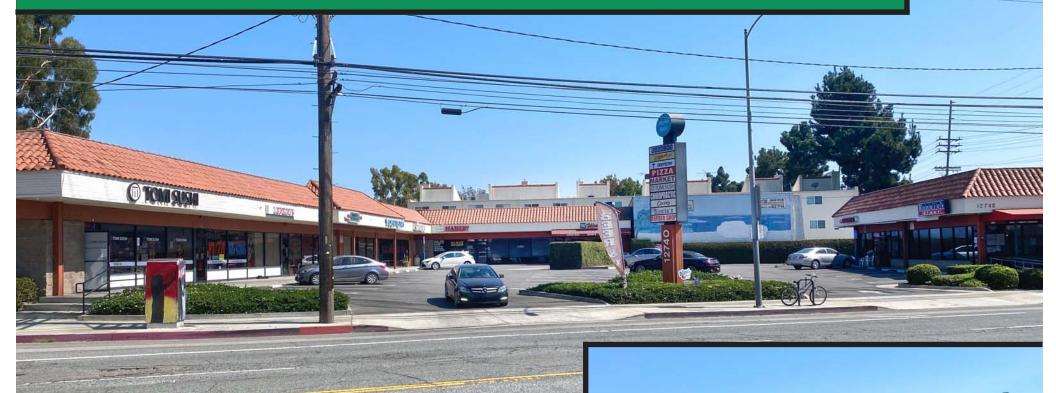

**TERM:** 3 - 5 years

**AVAILABLE:** Immediately

The property is a single-story corner shopping center located within 2 blocks of the Marina Freeway. It is near the on/off ramp at Culver Boulevard which is a major thoroughfare between the beach communities and West Los Angeles. It is also located directly across from the 20,000 square foot Direct TV office on a signalized intersection.

- Former chiropractic office, waiting area, 3 treatment areas, private office and bathroom
- Signalized corner of Culver and McConnell
- 2 blocks east of Marina freeway
- Walking distance from 124,000 sf of office at Media Works and 166,000 sf of office from Del Rey Campus
- Major east / west thoroughfare from beach to west LA; Minutes from Marina Del Rey, Playa Vista and Culver City