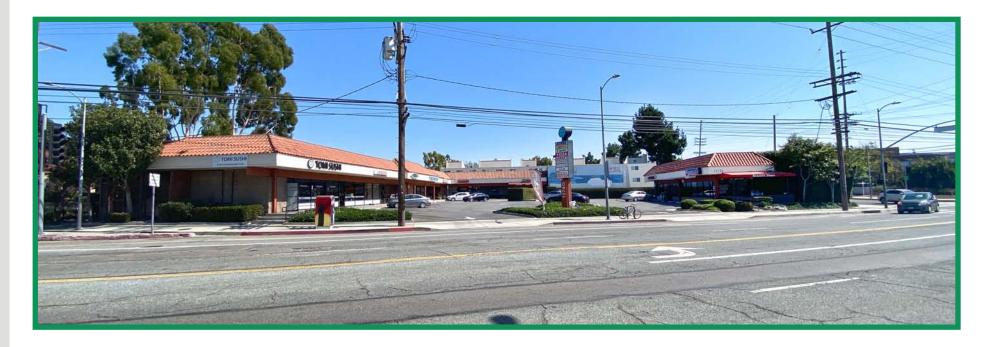

**TERM:** 3 - 5 years

**AVAILABLE:** Immediately

The property is a single-story corner shopping center located within 2 blocks of the Marina Freeway. It is near the on/off ramp at Culver Boulevard which is a major thoroughfare between the beach communities and West Los Angeles. It is also located directly across from the 20,000 square foot Direct TV office on a signalized intersection.

- Former chiropractic office, waiting area, 3 treatment areas, private office and bathroom
- Signalized corner of Culver and McConnell
- 2 blocks east of Marina freeway
- Walking distance from 124,000 sf of office at Media Works and 166,000 sf of office from Del Rey Campus
- Major east / west thoroughfare from beach to west LA; Minutes from Marina Del Rey, Playa Vista and Culver City