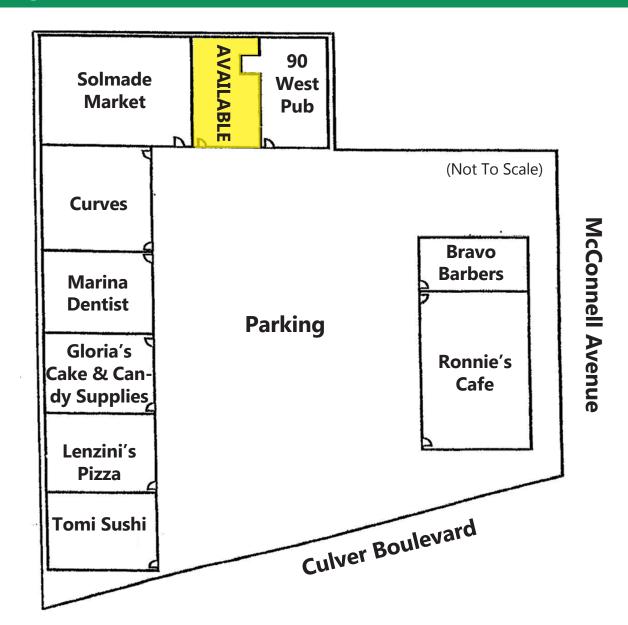

## 12740 CULVER BOULEVARD UNIT G, Los Angeles, CA 90066

**Marina Plaza Shopping Center** 

CHIROPRACTOR/ RETAIL SPACE

FOR LEASE

RAFAEL PADILLA 310.395.2663 X102 RAFAEL@PARCOMMERCIAL.COM LIC# 00960188

## 12740 Culver Boulevard Unit G, Los Angeles, CA 90066

**SIZE:** Approximately 927 square feet

**RATE:** \$3.50 per square foot per month, NNN (NNN estimated to be \$0.75 per square foot per month)

**PARKING:** Shared surface parking

- Former chiropractic office, waiting area, 3 treatment areas, private office and bathroom
- Signalized corner of Culver and McConnell
- 2 blocks east of Marina freeway
- Walking distance from 124,000 sf of office at Media Works and 166,000 sf of office from Del Rey Campus
- Major east / west thoroughfare from beach to west LA; Minutes from Marina Del Rey, Playa Vista and Culver City