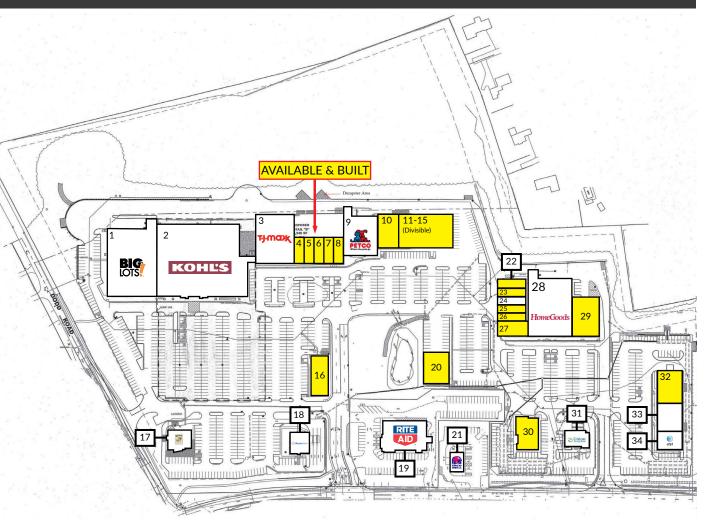

### **TENANTS / AVAILABILITY**

| #     | TENANT                | Sq. Ft. |
|-------|-----------------------|---------|
| 01    | Big Lots              | 25,000  |
| 02    | Kohl's                | 65,000  |
| 03    | TJ Maxx               | 21,926  |
| 04    | Available + Built     | 1,600   |
| 05    | Available + Built     | 1,600   |
| 06    | Available + Built     | 1,600   |
| 07    | Available + Built     | 1,600   |
| 08    | Available + Built     | 1,600   |
| 09    | Petco                 | 19,000  |
| 10    | Available + Built     | 5,584   |
| 11-15 | Available - Divisible | 24,000  |
| 16    | Available             | 6,000   |
| 17    | Panera Bread          | 3,500   |
| 18    | Webster Bank          | 2,800   |
| 19    | Rite Aid              | 14,000  |
| 20    | Available             | 14,500  |
| 21    | Taco Bell             | 2,300   |
| 22    | Available + Built     | 1,500   |
| 23    | Available + Built     | 1,995   |
| 24    | Aber Nails            | 1,925   |
| 25    | Available + Built     | 1,965   |
| 26    | Available + Built     | 1,680   |
| 27    | Available + Built     | 1,822   |
| 28    | HomeGoods             | 25,000  |
| 29    | Available + Built     | 9,630   |
| 30    | Available             | 6,000   |

| #  | TENANT                   | Sq. Ft.      |
|----|--------------------------|--------------|
| 31 | Union Savings Bank       | 2,700        |
| 32 | Available                | Up to 10,000 |
| 33 | Western CT Medical Group | 2,510        |
| 34 | AT&T                     | 1,500        |