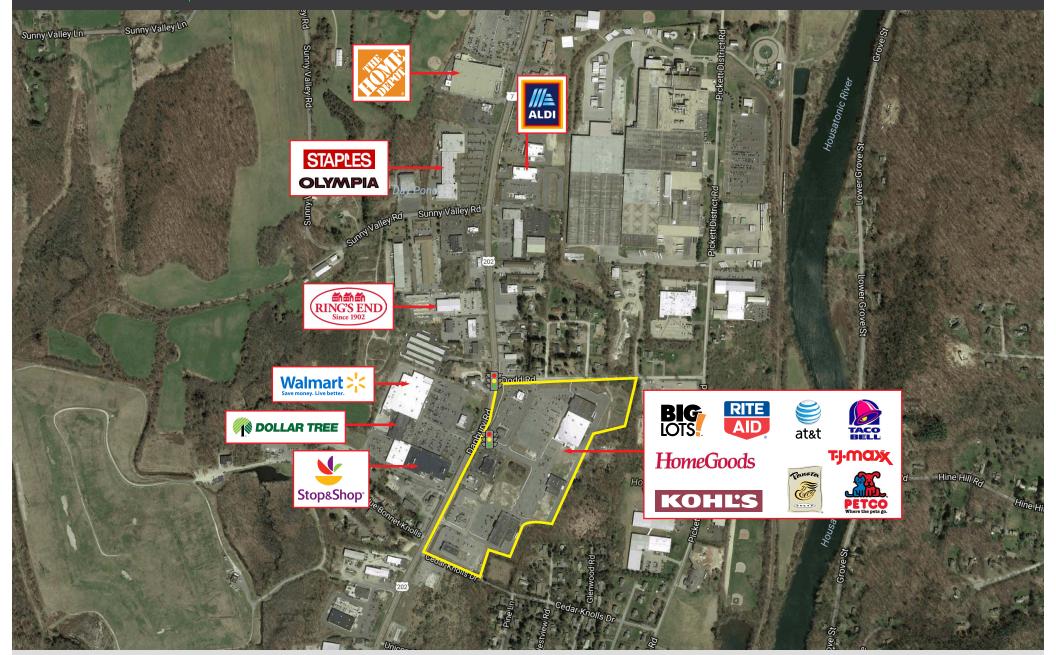

# LITCHFIELD CROSSING

169 DANBURY ROAD | NEW MILFORD, CT 06776

## PROPERTY INFORMATION

- GLA 250,000 sf

- New phase of construction beginning
- 42 acre site with two traffic lights
- Join national and regional retailers and restaurants in this Litchfield County dominant center
- Traffic Count: Danbury Road 32,097 vpd
- Located on Route 7 at the intersection of Dodd Road and Danbury Road
- Directly across from Walmart & Stop & Shop

### **TENANTS / AVAILABILITY**

| #     | TENANT                | Sq. Ft. |
|-------|-----------------------|---------|
| 01    | Big Lots              | 25,000  |
| 02    | Kohl's                | 65,000  |
| 03    | TJ Maxx               | 21,926  |
| 04    | Available + Built     | 1,600   |
| 05    | Available + Built     | 1,600   |
| 06    | Available + Built     | 1,600   |
| 07    | Available + Built     | 1,600   |
| 08    | Available + Built     | 1,600   |
| 09    | Petco                 | 19,000  |
| 10    | Available + Built     | 5,584   |
| 11-15 | Available - Divisible | 24,000  |
| 16    | Available             | 6,000   |
| 17    | Panera Bread          | 3,500   |
| 18    | Webster Bank          | 2,800   |
| 19    | Rite Aid              | 14,000  |
| 20    | Available             | 14,500  |
| 21    | Taco Bell             | 2,300   |
| 22    | Available + Built     | 1,500   |
| 23    | Available + Built     | 1,995   |
| 24    | Aber Nails            | 1,925   |
| 25    | Available + Built     | 1,965   |
| 26    | Available + Built     | 1,680   |
| 27    | Available + Built     | 1,822   |
| 28    | HomeGoods             | 25,000  |
| 29    | Available + Built     | 9,630   |
| 30    | Available             | 6,000   |

| #  | TENANT                   | Sq. Ft.      |
|----|--------------------------|--------------|
| 31 | Union Savings Bank       | 2,700        |
| 32 | Available                | Up to 10,000 |
| 33 | Western CT Medical Group | 2,510        |
| 34 | AT&T                     | 1,500        |