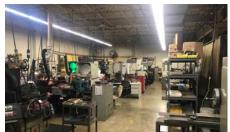

## PROPERTY SPECIFICATIONS

| BUILDING TOTALS | 9,288 SF*         | SPRINKLER        | No               |
|-----------------|-------------------|------------------|------------------|
| OFFICE SF       | 2,160 SF          | LIGHTING         | LED              |
| INDUSTRIAL SF   | 7,128 SF          | HEAT             | HVAC             |
| LAND            | 1.15 acres        | AIR-CONDITIONING | 100%             |
| CONSTRUCTED     | 1972              | ROOF             | EPDM             |
| CONSTRUCTION    | Brick             | POWER            | 400A / 480V / 3P |
| CEILING HEIGHT  | 12' 4"            | COLUMN SPACING   | 35' x 33' 7"     |
| DRIVE-IN DOOR   | One (1) 10' x 16' | PARKING          | 27 spaces        |