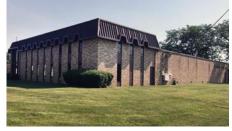

## PROPERTY SPECIFICATIONS

| BUILDING TOTALS | 9,288 SF*         | SPRINKLER        | No               |
|-----------------|-------------------|------------------|------------------|
| OFFICE SF       | 2,160 SF          | LIGHTING         | LED              |
| INDUSTRIAL SF   | 7,128 SF          | HEAT             | HVAC             |
| LAND            | 1.15 acres        | AIR-CONDITIONING | 100%             |
| CONSTRUCTED     | 1972              | ROOF             | EPDM             |
| CONSTRUCTION    | Brick             | POWER            | 400A / 480V / 3P |
| CEILING HEIGHT  | 12' 4"            | COLUMN SPACING   | 35' x 33' 7"     |
| DRIVE-IN DOOR   | One (1) 10' x 16' | PARKING          | 27 spaces        |

<sup>\*</sup> Does not include an additional 2,160 SF of second floor office/storage

GEORGE J. POFOK, CCIM, SIOR / Sr. Vice President / gpofok@crescorealestate.com / 216.525.1469

INDUSTRIAL FACILITY