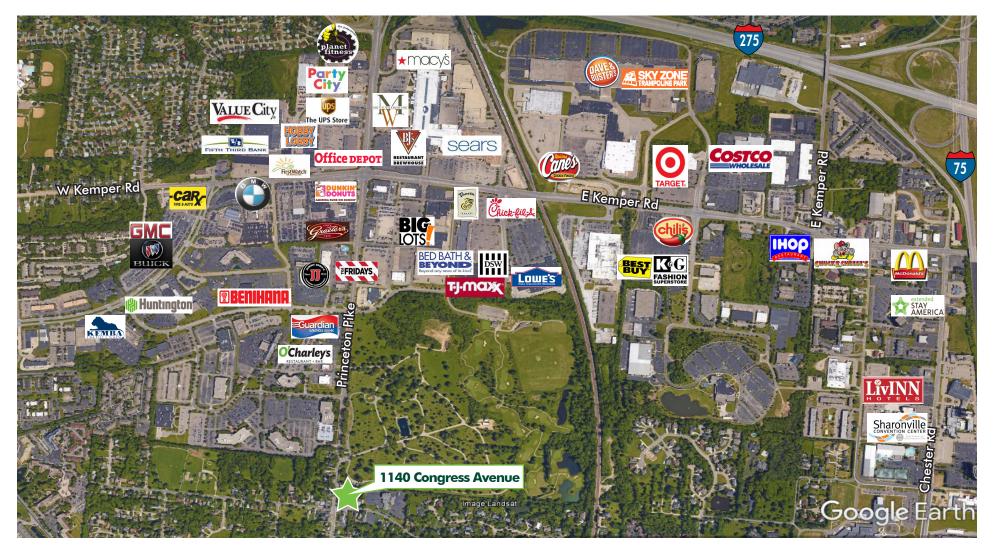

# ADDITIONAL PROPERTY INFO

- + Liquor license is available
- + Building completely restored in 2010 to accommodate restaurant operation
- + Sound absorbing panels throughout restaurant
- Area tenants include: Macy's, Sears, TJ Maxx, Lowes, Panera, O'Charley's, Best Buy, Target, Costco, Dave & Busters, Sharonville Converntion Center, Big Lots, Hobby Lobby, DSW, Office Depot and Bed Bath & Beyond

## AREA AMENITIES

CINCINNATI, OH 45246