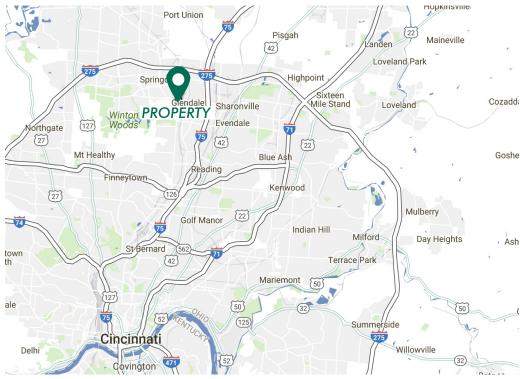

# ADDITIONAL PROPERTY INFO

- + Liquor license is available
- + Building completely restored in 2010 to accommodate restaurant operation
- + Sound absorbing panels throughout restaurant
- Area tenants include: Macy's, Sears, TJ Maxx, Lowes, Panera, O'Charley's, Best Buy, Target, Costco, Dave & Busters, Sharonville Converntion Center, Big Lots, Hobby Lobby, DSW, Office Depot and Bed Bath & Beyond





## CONTACT US

## HILARY LINNENBERG

Associate +1 513 369 1308 hilary.linnenberg@cbre.com



CINCINNATI, OH 45246

## CHEF WORKSTATION



+ Large prep kitchen







## CONTACT US

#### HILARY LINNENBERG

Associate +1 513 369 1308 hilary.linnenberg@cbre.com

www.cbre.com/cincinnati



# 1140 Congress Avenue

CINCINNATI, OH 45246

## AREA AMENITIES





CINCINNATI, OH 45246

## LOCATION MAP



#### **HILARY LINNENBERG**

Associate +1 513 369 1308 hilary.linnenberg@cbre.com

|      | DEMOGRAPHICS                    | 1 MILE   | 3 MILE   | 5 MILE   |
|------|---------------------------------|----------|----------|----------|
| *    | 2016 Estimated Population       | 4,630    | 47,160   | 148,640  |
| -    | 2016 Estimated Household Income | \$80,883 | \$64,684 | \$72,652 |
| adda | 2016 Estimated Households       | 2,298    | 19,305   | 61,019   |
|      |                                 |          |          |          |

### TRAFFIC COUNTS

Congress Ave. at South Lake Ave.

#### APPROX VEHICLES PER DAY

16,120

RETAIL



© 2016 CBRE, Inc. This information has been obtained from sources believed reliable. We have not verified it and make no guarantee, warranty or representatio