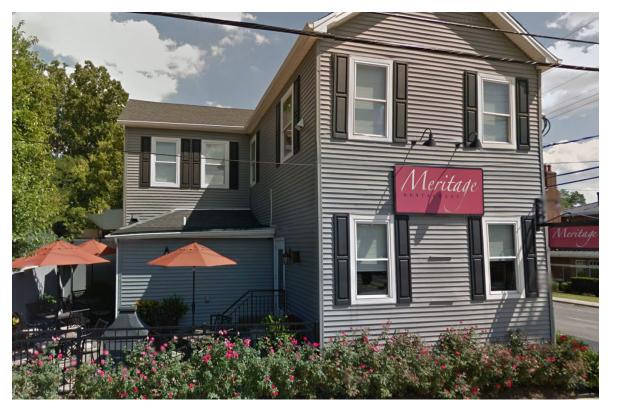

# PROPERTY HIGHLIGHTS

- + For Sale Price Negotiable
- + 3,063 sq. ft. Available
- + Former restaurant Turn key ready
- + Located in the heart of historic Glendale, Ohio
- + Less than 1 mile to Tri-County Mall the Sharonville/Glendale regional shopping district
- + Handicap accessible to all inside & outside ramps
- + Ample parking available

CINCINNATI, OH 45246