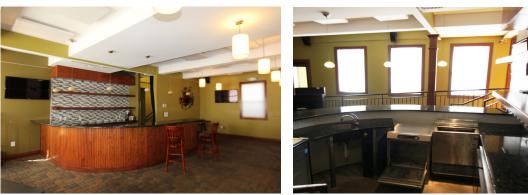

# PROPERTY HIGHLIGHTS

- + For Sale Price Negotiable
- + 3,063 sq. ft. Available
- + Former restaurant Turn key ready
- + Located in the heart of historic Glendale, Ohio
- + Less than 1 mile to Tri-County Mall the Sharonville/Glendale regional shopping district
- + Handicap accessible to all inside & outside ramps
- + Ample parking available

# ADDITIONAL PROPERTY INFO

- + Liquor license is available
- + Building completely restored in 2010 to accommodate restaurant operation
- + Sound absorbing panels throughout restaurant
- Area tenants include: Macy's, Sears, TJ Maxx, Lowes, Panera, O'Charley's, Best Buy, Target, Costco, Dave & Busters, Sharonville Converntion Center, Big Lots, Hobby Lobby, DSW, Office Depot and Bed Bath & Beyond