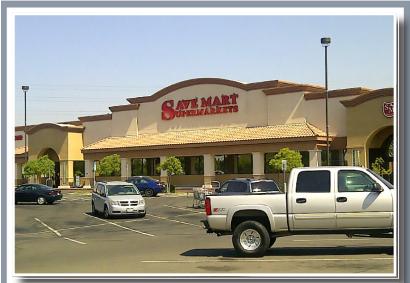

#### **Property Features:**

- Centrally located in densely populated neighborhood with limited retail competition
- Shopping center was completely redeveloped and features a ±52,000 square foot Save Mart.
- ANCHOR, JUNIOR ANCHOR, PAD, and SHOP SPACE available
- · Immediate availability!