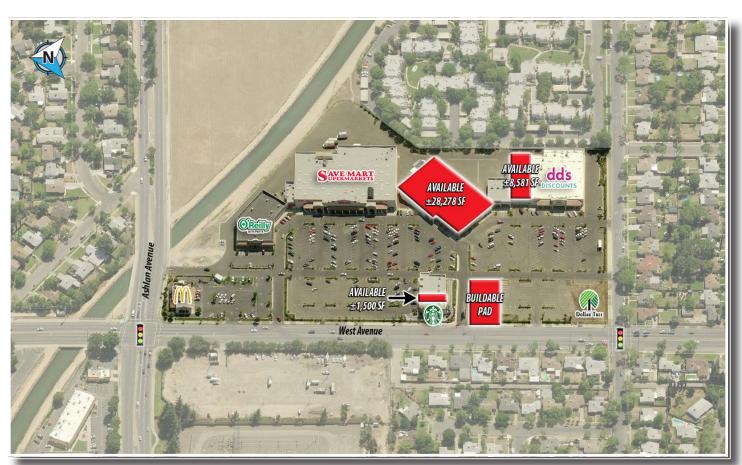

DRE License #01264420

All projections, opinions, assumptions or estimates are supplied for example only, and may not represent current or future performance of the property. Any and all information pertaining to location, demographics and the site plan is supplied by sources believed to be reliable. We do not guarantee the accuracy of information and make no warranty or representation thereto. All information is presented here with the possibility of errors, omissions, change of price, rental or other conditions, prior sale, lease or financing, or withdrawal without notice. Commercial Retail Associates operates under the corporate Department of Real Estate License 01121565.



# Anchor, Junior Anchor, Pad and Shop Space Available for Lease

# **Westlan Shopping Center**

#### Site Plan









For further information, please contact:

## **Shane Anderson**

Direct Line: 559/650.1305 sanderson@retailassociates.com dcords@retailassociates.com DRE License #01422414

### **Doug Cords**

Direct Line: 559/650.1307 DRE License #01264420

All projections, opinions, assumptions or estimates are supplied for example only, and may not represent current or future performance of the property. Any and all information pertaining to location, demographics and the site plan is supplied by sources believed to be reliable. We do not guarantee the accuracy of information and make no warranty or representation thereto. All information is presented here with the possibility of errors, omissions, change of price, rental or other conditions, prior sale, lease or financing, or withdrawal without