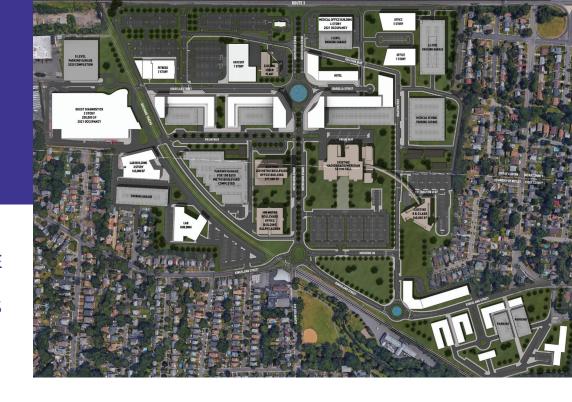

## THE MASTER PLAN

A THRIVING 116 ACRE WORLD CLASS MIXED-USE CAMPUS WITH A CULTURE OF INNOVATION

Conveniently located on Rt 3 in Nutley/Clifton, NJ, 9.5 miles from New York City.

3.8M SF of proposed retail/lifestyle amenities, residential and hotels.

20 acres of green space.

Join Eisai, Hackensack Meridian, Ralph Lauren, Quest Diagnostics and many more.

1.1M SF of Class A office/R&D space slated for development.

The perfect live, work, play environment for collaboration and innovation.

New Jersey's only biomedical ecosystem campus.

**ROBERT RUDIN** 

+1 201-508-5228 robert.rudin@cushwake.com

JOSHUA COHEN

+1 973-292-4618 josh.cohen@cushwake.com

BILL BROWN

+1 973-292-4613 bill.brown@cushwake.com