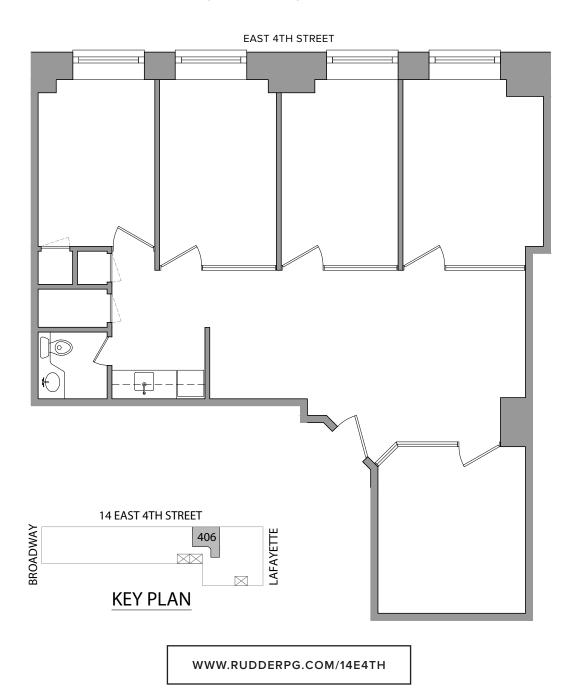

For Lease

Partial 4th Floor: 1,623 RSF

Base Rent: \$10,750/month

Electric: \$450/month

Escalations: 3.0% per annum

Cleaning: Tenant's expense

## Stunning Existing Installation including

- Four glass enclosed private offices, glass conference room, pantry, private restroom, reception and open area
- · High, exposed ceilings and large, operable windows
- New tenant controlled, central air-conditioning system

WWW.RUDDERPG.COM/14E4TH

All information supplied is from sources deemed reliable and is furnished subject to errors, omissions, modifications, removal of the listing from sale, and to any listing conditions, including the prices. Floor plan represents only an approximation of the size and perimeter of the Unit(s). Details, including but not limited to, partitions and furniture shown hereon, are for demonstration purposes only and do not reflect existing conditions, which likely vary from the conditions shown hereon. Any square footage dimensions set forth are estimates based on approximate rentable measurements.