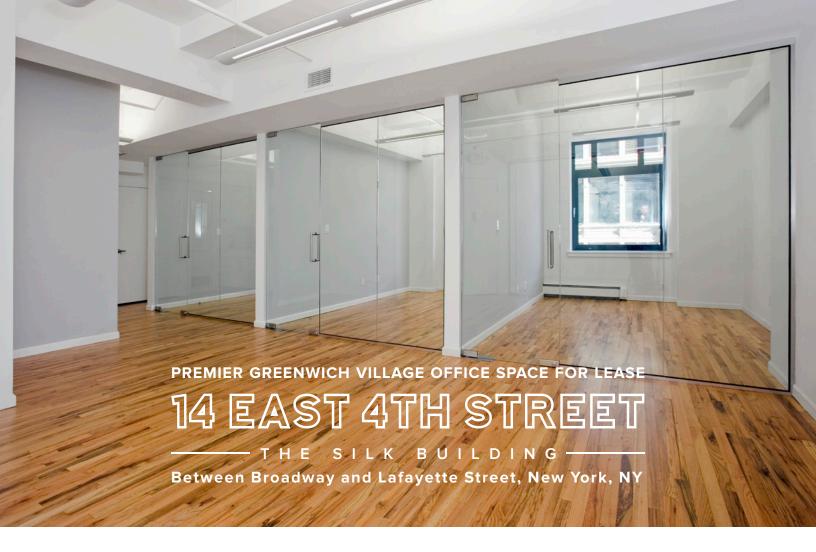

## PREMIER GREENWICH VILLAGE OFFICE SPACE FOR LEASE

# 14 EAST 4TH STREET

THE SILK BUILDING

Between Broadway and Lafayette Street, New York, NY

All information supplied is from sources deemed reliable and is furnished subject to errors, omissions, modifications, removal of the listing from sale, and to any listing conditions, including the prices. Floor plan represents only an approximation of the size and perimeter of the Unit(s). Details, including but not limited to, partitions and furniture shown hereon, are for demonstration purposes only and do not reflect existing conditions, which likely vary from the conditions shown hereon. Any square footage dimensions set forth are estimates based on approximate rentable measurements.