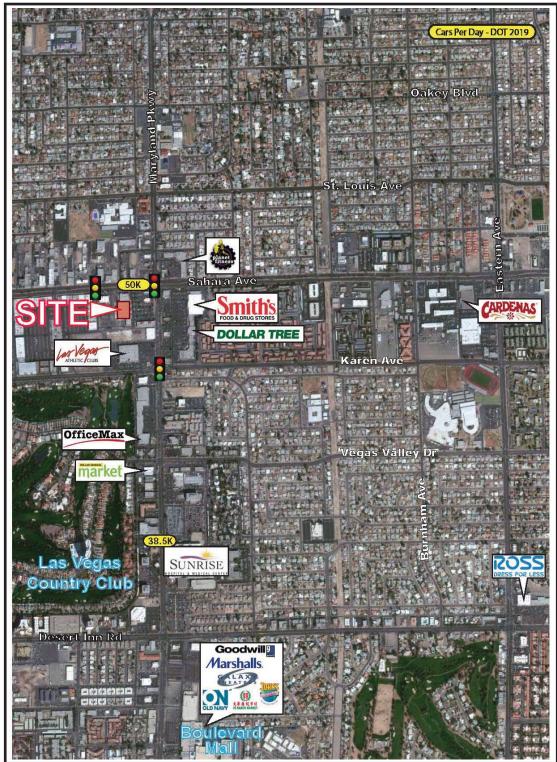

#### Highlights:

- +/- 55,000 sf
- Signalized intersection
- +/- 76,500 cpd through intersection
- Densely populated mature trade area
- Highly visible location with excellent pylon signage

#### Demographics:

|                       | 1 Mile   | 3 Miles  | 5 Miles  |
|-----------------------|----------|----------|----------|
| 2020 Population Est:  | 24,070   | 177,748  | 522,779  |
| 2025 Population Proj: | 25,485   | 189,070  | 555,751  |
| 2020 Med. HH Income:  | \$39,775 | \$32,254 | \$36,288 |