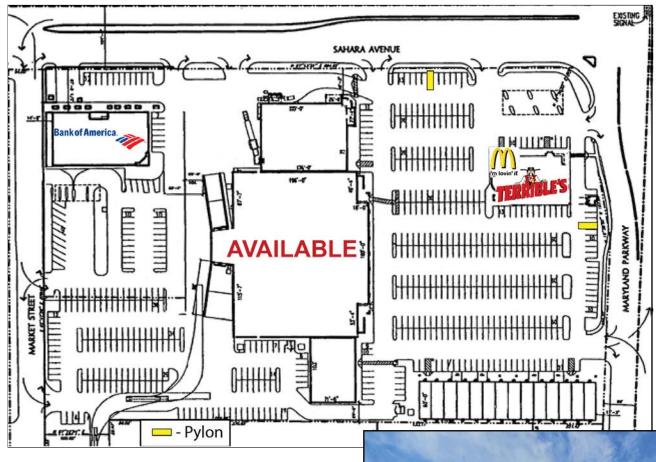

#### Highlights:

- +/- 55,000 sf
- Signalized intersection
- +/- 76,500 cpd through intersection
- Densely populated mature trade area
- Highly visible location with excellent pylon signage