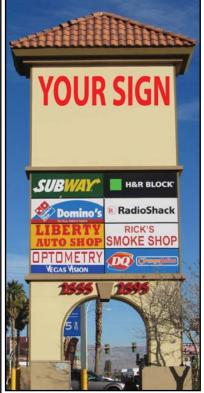

#### Highlights:

- +/- 55,000 sf
- Signalized intersection
- +/- 76,500 cpd through intersection
- Densely populated mature trade area
- Highly visible location with excellent pylon signage