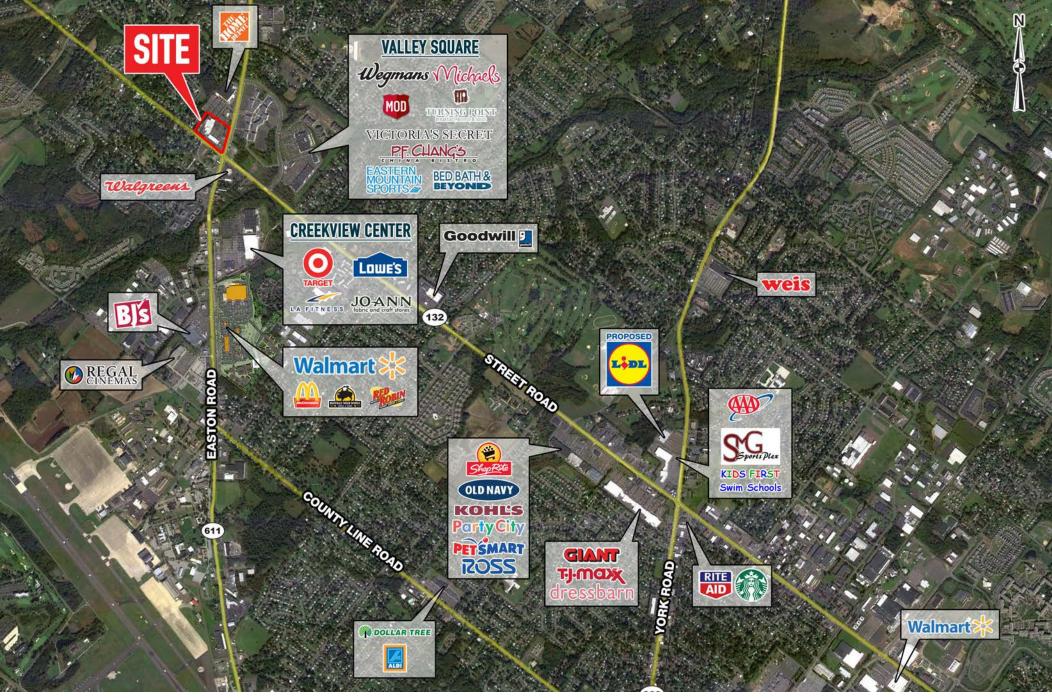

## stats.

| 2016 DEMOGRAPHICS*  | 1 MILE    | 3 MILES   | 5 MILES   |
|---------------------|-----------|-----------|-----------|
| EST. POPULATION     | 9,319     | 53,049    | 152,185   |
| EST. HOUSEHOLDS     | 3,693     | 18,989    | 56,123    |
| EST. AVG. HH INCOME | \$107,421 | \$118,896 | \$118,543 |