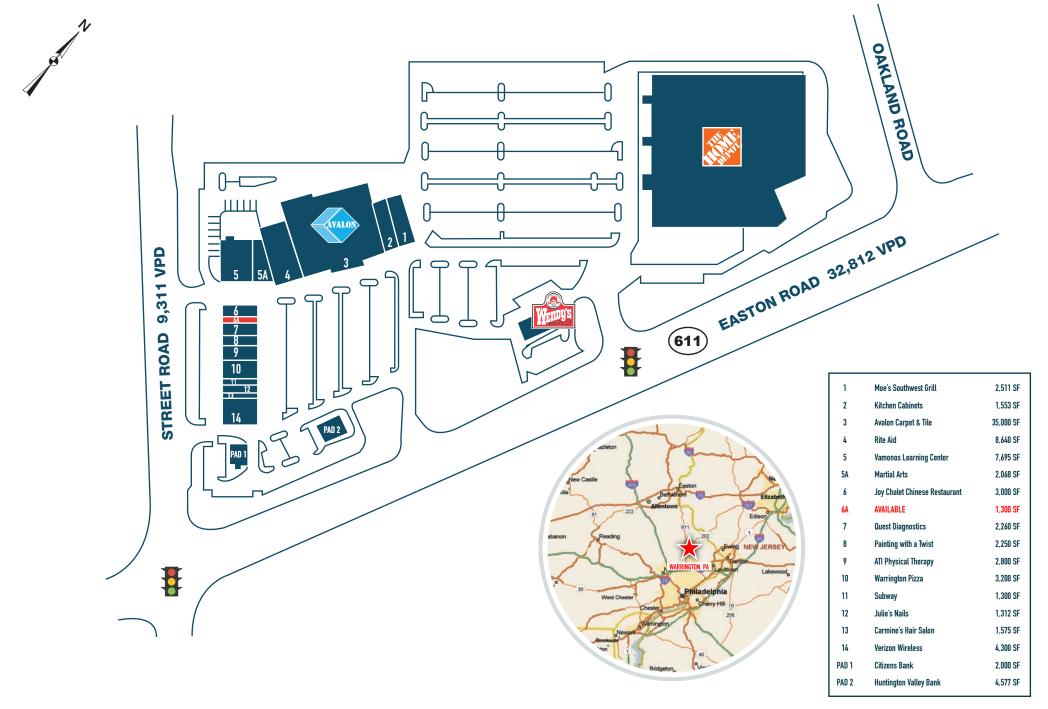

## property highlights.

- Total GLA: ±87,092 SF
- Great visibility at Street Road & Easton Road
- Newly renovated center