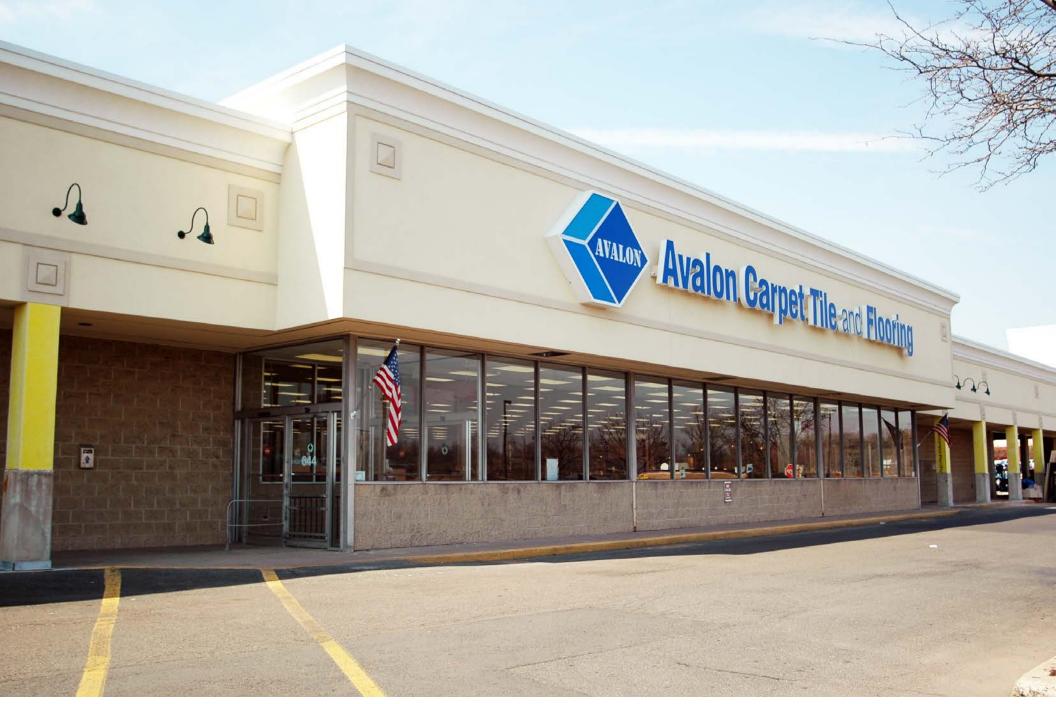

#### **WARRINGTON PLAZA**

# **EASTON ROAD & STREET ROAD**

WARRINGTON, PA

±1,300 SF AVAILABLE FOR LEASE

## property highlights.

- Total GLA: ±87,092 SF
- Great visibility at Street Road & Easton Road
- Newly renovated center