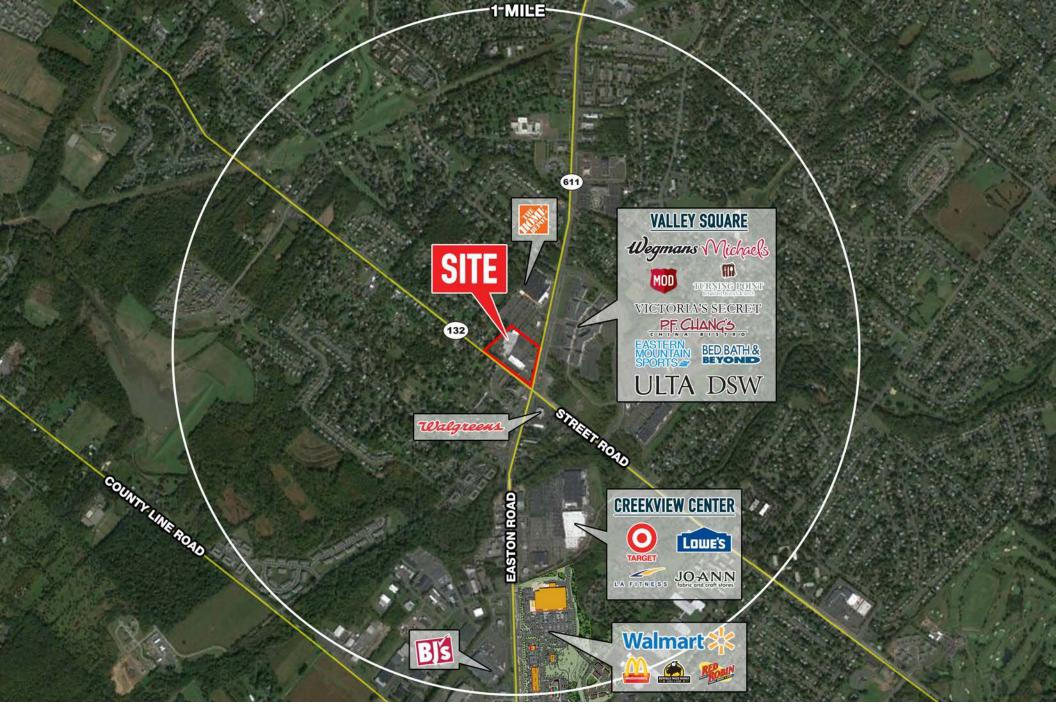

## stats.

| 2016 DEMOGRAPHICS*  | 1 MILE    | 3 MILES   | 5 MILES   |
|---------------------|-----------|-----------|-----------|
| EST. POPULATION     | 9,319     | 53,049    | 152,185   |
| EST. HOUSEHOLDS     | 3,693     | 18,989    | 56,123    |
| EST. AVG. HH INCOME | \$107,421 | \$118,896 | \$118,543 |