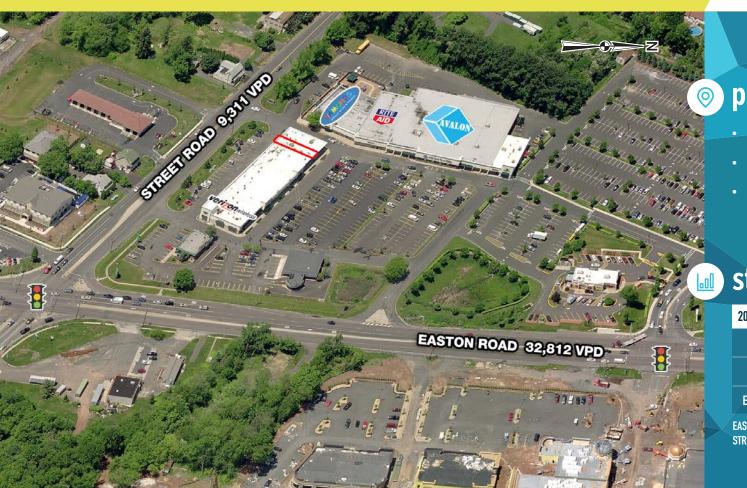

## property highlights.

- Total GLA: ±87,092 SF
- Great visibility at Street Road & Easton Road
- Newly renovated center

EASTON ROAD TRAFFIC COUNT: 32,812 VPD \*ESRI 2016 Street road traffic count: 9,311 VPD