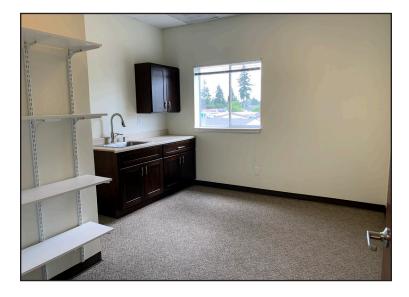

Suite 202 is 1,300 SF and has three private offices, break room, restroom and open reception area. There is ample parking in front of and to the sides of the building. Signage is available on the monument sign and on the building facade. High-traffic location at 100th St. and Lakewood Dr. across from Lowe's.

#### **PHOTOS**

Suite 202 Floor Plan Sketch