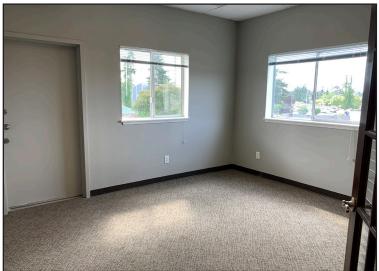

Suite 202 is 1,300 SF and has three private offices, break room, restroom and open reception area. There is ample parking in front of and to the sides of the building. Signage is available on the monument sign and on the building facade. High-traffic location at 100th St. and Lakewood Dr. across from Lowe's.

#### **PHOTOS**

Suite 202 Floor Plan Sketch