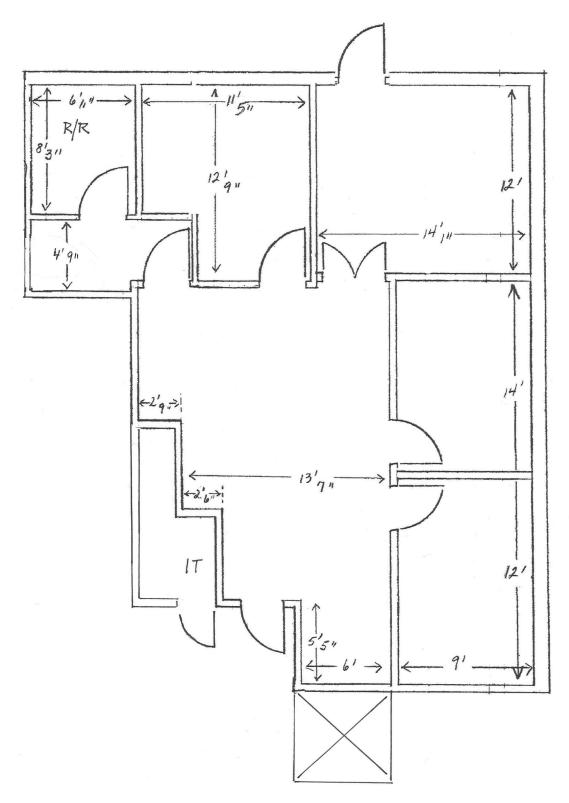

Suite 202 is 1,300 SF and has three private offices, break room, restroom and open reception area. There is ample parking in front of and to the sides of the building. Signage is available on the monument sign and on the building facade. High-traffic location at 100th St. and Lakewood Dr. across from Lowe's.

#### **PHOTOS**

Suite 202 Floor Plan Sketch