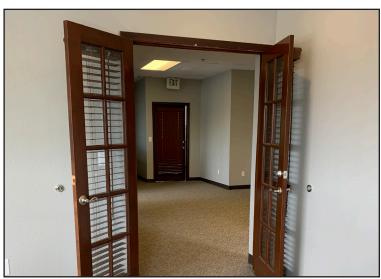

Suite 202 is 1,300 SF and has three private offices, break room, restroom and open reception area. There is ample parking in front of and to the sides of the building. Signage is available on the monument sign and on the building facade. High-traffic location at 100th St. and Lakewood Dr. across from Lowe's.

#### **PHOTOS**

Suite 202 Floor Plan Sketch