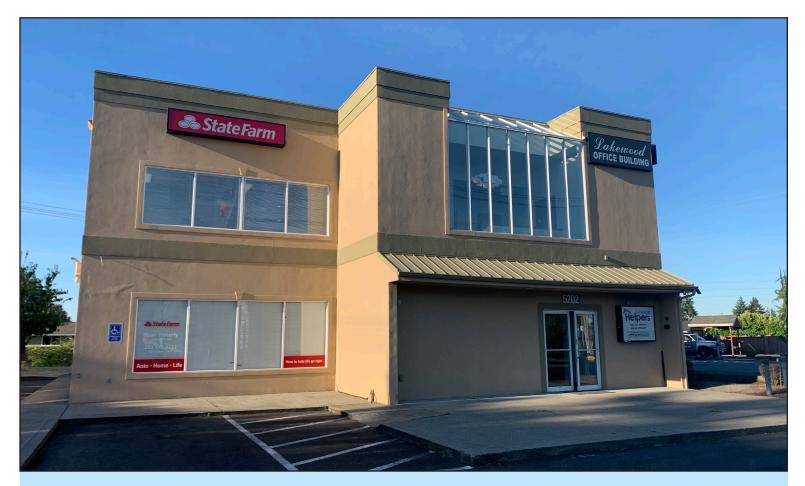

### 5202 100th Street Building

5202 100th St, Lakewood, WA

Office space is now available on the second floor of this modern office building complete with elevator, beautifully decorated lobby, security system, climate control system, fire alarm, sprinklers, and drinking fountain.

Suite 202 is 1,300 SF and has three private offices, break room, restroom and open reception area. There is ample parking in front of and to the sides of the building. Signage is available on the monument sign and on the building facade. High-traffic location at 100th St. and Lakewood Dr. across from Lowe's.