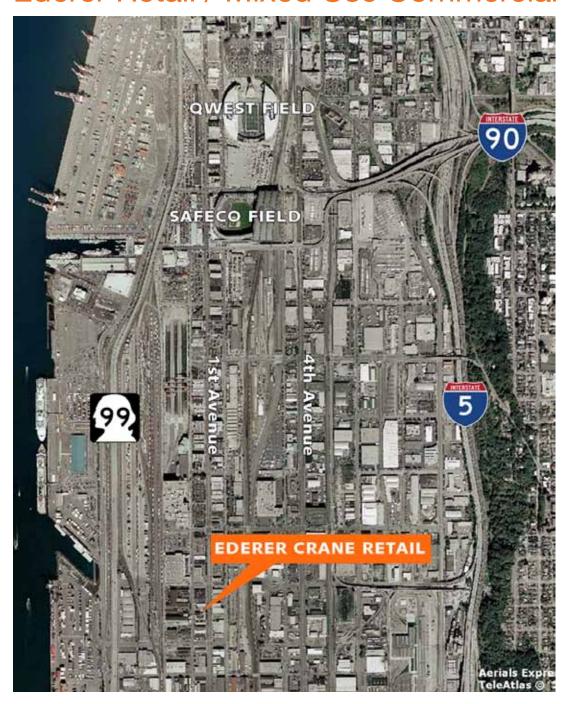

# For Lease

# Ederer Retail / Mixed Use Commercial

2925 1st Avenue South Seattle, WA

Bldg A: 6,800 SF with mezzanine

\$18.00 PSF, NNN

Generous tenant improvement package

Great visibility and high traffic

In the process of major renovations

**Excellent location** 

Ample parking available

Available now







### Location



### Contact

## **Tirzah Jones**

206.248.6502

tjones@kiddermathews.com

#### **Rolland Jones**

206.248.6501

rjones@kiddermathews.com

### **Gregg N. Herrell**

206.248.7317

gherrell@kiddermathews.com



# Ederer Retail / Mixed Use Commercial



# Contact

**Tirzah Jones** 206.248.6502 tjones@kiddermathews.com Rolland Jones 206.248.6501 rjones@kiddermathews.com **Gregg N. Herrell** 206.248.7317 gherrell@kiddermathews.com