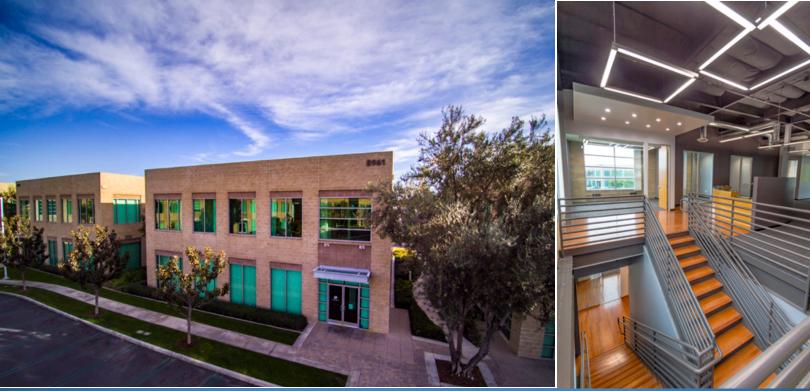

## FOR SALE OR LEASE: 4,450 - 9,900 SF

SHOWROOM / CREATIVE OFFICE / R&D BUILDING

## 8961 RESEARCH DRIVE | IRVINE SPECTRUM, CA

**Brand New Creative Improvements Complete!** 

#### **PROPERTY FEATURES**

- Two Story High Image Office
- Glass Roll Up for Ground Floor Suite
- Design Professional Zoned Office Park
- Divisible to 4,950 Square Feet
- 3.5:1,000 Surface Free Parking
- Direct Access to 405, 5 & 133 Freeways
- Minutes away from Irvine Spectrum Entertainment Center
- Walking Distance to brand new Los Olivos Shopping Center (Whole Foods, Panini Café, Starbucks, Wells Fargo, Chase Bank...)