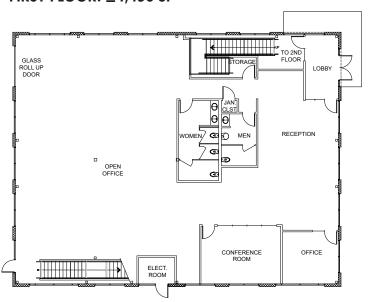

Freeways
- Minutes away from Irvine Spectrum Entertainment Center
- Walking Distance to brand new Los Olivos Shopping Center (Whole Foods, Panini Café, Starbucks, Wells Fargo, Chase Bank...)



For more information, please contact:

#### **ALTON BURGESS**

SVP/Principal (949) 724-4722 aburgess@lee-associates.com BRE# 01717094

#### **TRAVIS HAINING**

SVP/Principal (949) 724-4711 thaining@lee-associates.com BRE# 01483191

#### **RYAN LAWLER**

Associate (949) 724-4718 rlawler@lee-associates.com BRE# 01935961 LEE & ASSOCIATES - NEWPORT BEACH 100 BAYVIEW CIRCLE, SUITE 600 NEWPORT BEACH, CA 92660 949.724.1000 | WWW.LEE-ASSOCIATES.COM

# FOR SALE OR LEASE: 4,450 - 9,900 SF SHOWROOM / CREATIVE OFFICE / R&D BUILDING

## 8961 RESEARCH DRIVE | IRVINE SPECTRUM, CA





#### FIRST FLOOR: ±4,450 SF



SECOND FLOOR: ±5,500 SF