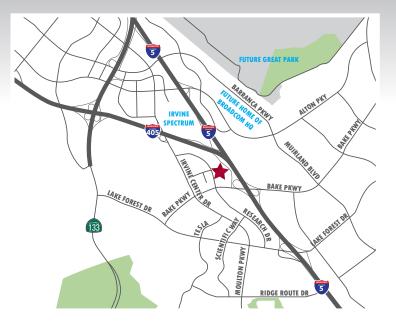

#### **PROPERTY FEATURES**

- Two Story High Image Office
- Glass Roll Up for Ground Floor Suite
- Design Professional Zoned Office Park
- Divisible to 4,950 Square Feet
- 3.5:1,000 Surface Free Parking
- Direct Access to 405, 5 & 133 Freeways
- Minutes away from Irvine Spectrum Entertainment Center
- Walking Distance to brand new Los Olivos Shopping Center (Whole Foods, Panini Café, Starbucks, Wells Fargo, Chase Bank...)