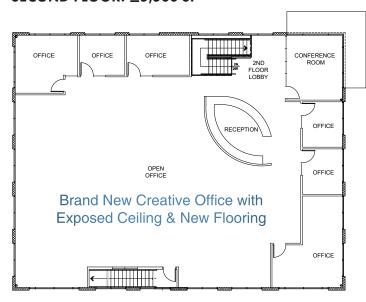

m Irvine Spectrum Entertainment Center
- Walking Distance to brand new Los Olivos Shopping Center (Whole Foods, Panini Café, Starbucks, Wells Fargo, Chase Bank...)



For more information, please contact:

#### **ALTON BURGESS**

SVP/Principal (949) 724-4722 aburgess@lee-associates.com BRE# 01717094

#### **TRAVIS HAINING**

SVP/Principal (949) 724-4711 thaining@lee-associates.com BRE# 01483191

#### **RYAN LAWLER**

Associate (949) 724-4718 rlawler@lee-associates.com BRE# 01935961 LEE & ASSOCIATES - NEWPORT BEACH 100 BAYVIEW CIRCLE, SUITE 600 NEWPORT BEACH, CA 92660 949.724.1000 | WWW.LEE-ASSOCIATES.COM

# FOR SALE OR LEASE: 4,450 - 9,900 SF SHOWROOM / CREATIVE OFFICE / R&D BUILDING

## 8961 RESEARCH DRIVE | IRVINE SPECTRUM, CA





#### FIRST FLOOR: ±4,450 SF



SECOND FLOOR: ±5,500 SF