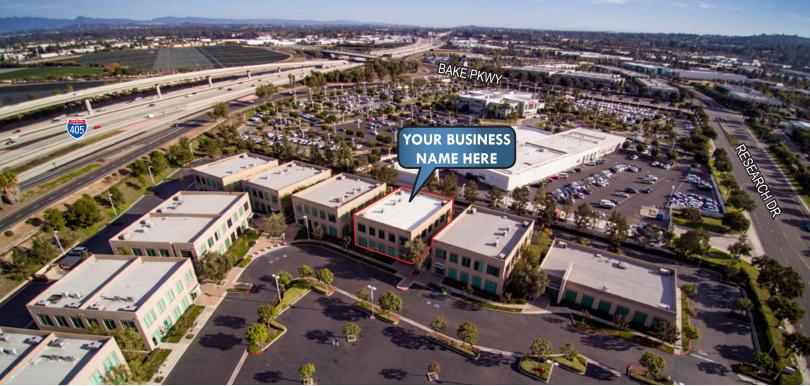

## FOR SALE OR LEASE: 4,450 - 9,900 SF

SHOWROOM / CREATIVE OFFICE / R&D BUILDING

## 8961 RESEARCH DRIVE | IRVINE SPECTRUM, CA

**Brand New Creative Improvements Complete!** 