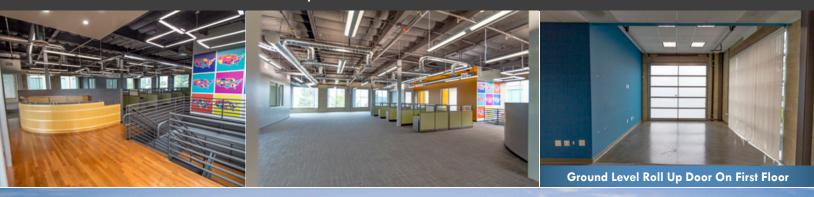

#### **PROPERTY FEATURES**

- Two Story High Image Office
- Glass Roll Up for Ground Floor Suite
- Design Professional Zoned Office Park
- Divisible to 4,950 Square Feet
- 3.5:1,000 Surface Free Parking
- Direct Access to 405, 5 & 133 Freeways
- Minutes away from Irvine Spectrum Entertainment Center
- Walking Distance to brand new Los Olivos Shopping Center (Whole Foods, Panini Café, Starbucks, Wells Fargo, Chase Bank...)

#### FIRST FLOOR: ±4,450 SF

SECOND FLOOR: ±5,500 SF