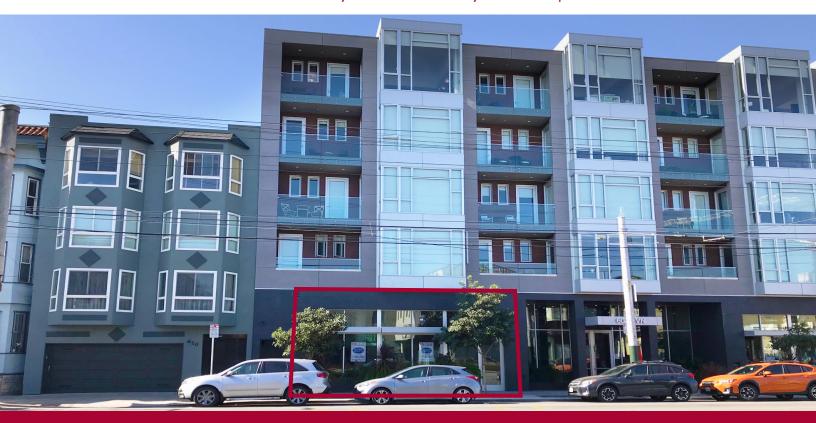

## GROUND FLOOR RETAIL IN NEW MISSION DISTRICT DEVELOPMENT!

## **RETAIL/CAFÉ SPACE FOR LEASE**

610 SOUTH VAN NESS AVENUE, SAN FRANCISCO, CA 94110 | MISSION DISTRICT

# PLEASE CALL FOR PRICE MISSION DISTRICT

CROSS STREET: 17TH STREET

SIZE

±1,082 SF

RETAIL/CAFÉ SPACE FOR LEASE

# HIGH-TRAFFIC, CENTRAL LOCATION IN 27-UNIT, STATE-OF-THE-ART LUXURY APARTMENT BUILDING

- BRAND NEW Space Seeking First Tenant
- Cold Shell with High Ceilings
- Exceptional Opportunity for Yoga/Fitness Studios, a High-End Food Franchise, Yogurt/Ice Cream Shops and Gourmet Cafés, or a Coffeehouse
- Two Blocks from 16th Street Mission BART Station
- Convenient access to Public Transportation with Multiple Bus Lines