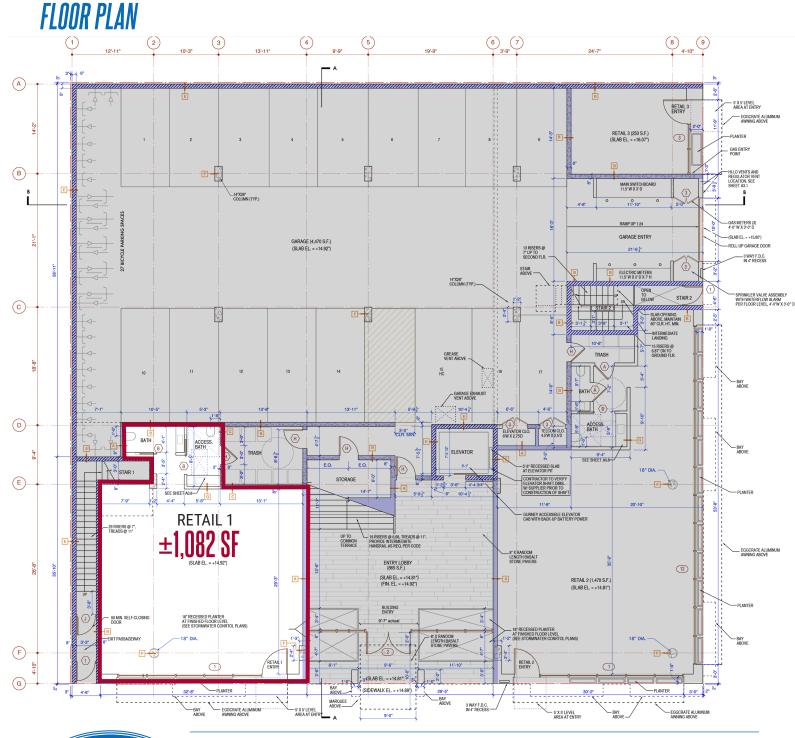

# PLEASE CALL FOR PRICE MISSION DISTRICT

CROSS STREET: 17TH STREET

SIZE

±1,082 SF

RETAIL/CAFÉ SPACE FOR LEASE

# HIGH-TRAFFIC, CENTRAL LOCATION IN 27-UNIT, STATE-OF-THE-ART LUXURY APARTMENT BUILDING

- BRAND NEW Space Seeking First Tenant
- Cold Shell with High Ceilings
- Exceptional Opportunity for Yoga/Fitness Studios, a High-End Food Franchise, Yogurt/Ice Cream Shops and Gourmet Cafés, or a Coffeehouse
- Two Blocks from 16th Street Mission BART Station
- Convenient access to Public Transportation with Multiple Bus Lines