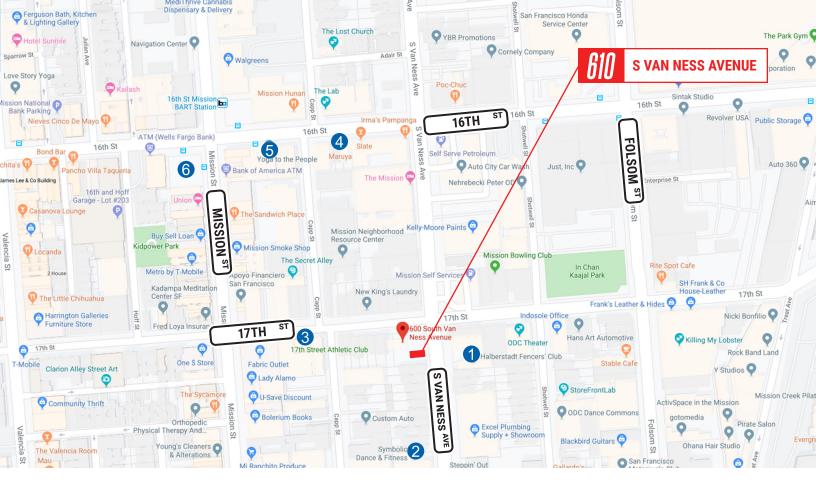

AN FRANCISCO, CA 94110 | MISSION DISTRICT



## **VIRTUAL TOUR AVAILABLE! CLICK HERE!**

# PLEASE CALL FOR PRICE MISSION DISTRICT

CROSS STREET: 17TH STREET

SIZE

±1,082 SF

RETAIL/CAFÉ SPACE FOR LEASE

## NOW AVAILABLE

# HIGH-TRAFFIC, CENTRAL LOCATION IN 27-UNIT, STATE-OF-THE-ART LUXURY APARTMENT BUILDING

- BRAND NEW Space Seeking First Tenant
- Cold Shell with High Ceilings
- Exceptional Opportunity for Yoga/Fitness Studios, a High-End Food Franchise, Yogurt/Ice Cream Shops and Gourmet Cafés, or a Coffeehouse
- Two Blocks from 16th Street Mission BART Station
- Convenient access to Public Transportation with Multiple Bus Lines



#### sfretail.net

## **EXTERIOR**









#### sfretail.net

## **INTERIOR**













### sfretail.net





INCORPORATED | EST. 1922

## sfretail.net



#### POPULAR NEARBY TENANTS

Popular Nearby Tenants















#### sfretail.net