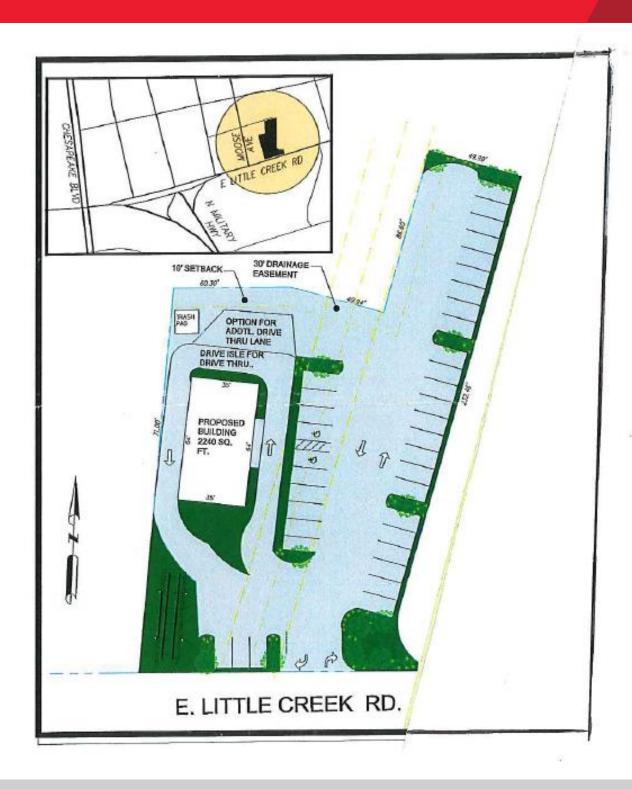

#### **Property Features**

- Sales Price \$350,000
- · Ground Lease \$3,500/month
- .7179 acres
- Zoned C-2
- · Subject to sign and drainage easements
- 24,000 VPD on East Little Creek Road

| Demographics          |          |          |          |
|-----------------------|----------|----------|----------|
|                       | 1 Mile   | 3 Miles  | 5 Miles  |
| Population            | 16,702   | 103,210  | 219,603  |
| Estimated Households  | 6,690    | 43,249   | 84,345   |
| Avg. Household Income | \$65,915 | \$62,121 | \$62,965 |