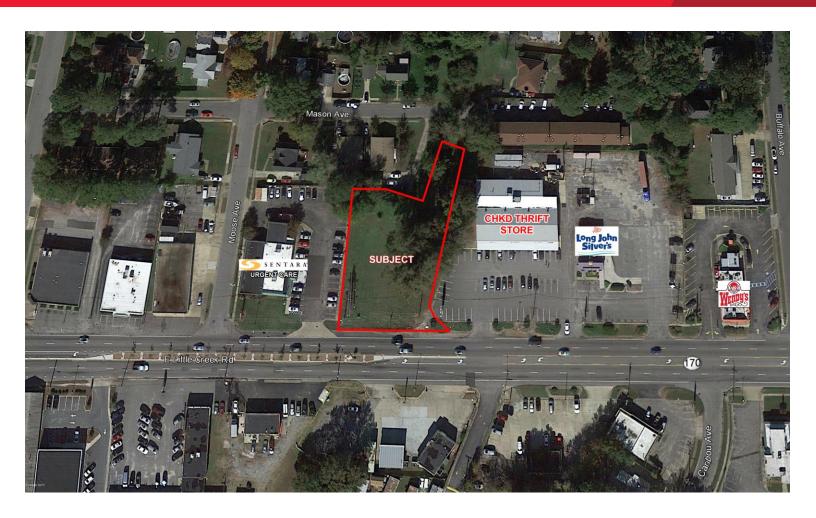

#### **Property Features**

- Sales Price \$350,000
- · Ground Lease \$3,500/month
- .7179 acres
- Zoned C-2
- · Subject to sign and drainage easements
- 24,000 VPD on East Little Creek Road

| Demographics          |          |          |          |
|-----------------------|----------|----------|----------|
|                       | 1 Mile   | 3 Miles  | 5 Miles  |
| Population            | 16,702   | 103,210  | 219,603  |
| Estimated Households  | 6,690    | 43,249   | 84,345   |
| Avg. Household Income | \$65,915 | \$62,121 | \$62,965 |