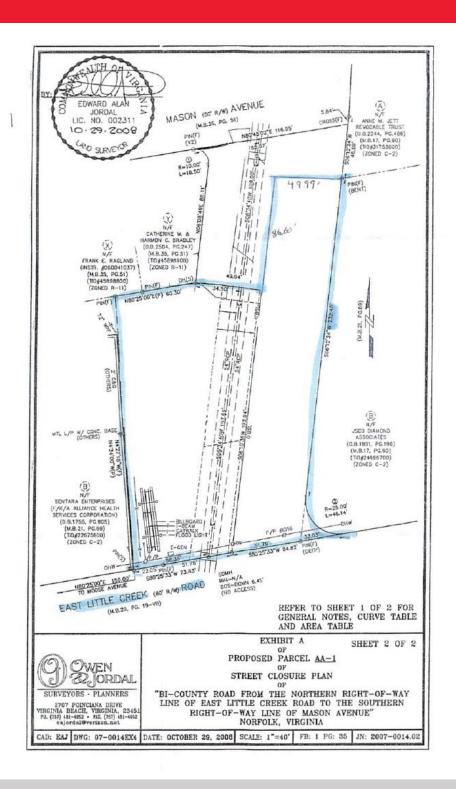

#### **Property Features**

- Sales Price \$350,000
- · Ground Lease \$3,500/month
- .7179 acres
- Zoned C-2
- · Subject to sign and drainage easements
- 24,000 VPD on East Little Creek Road

| Demographics          |          |          |          |
|-----------------------|----------|----------|----------|
|                       | 1 Mile   | 3 Miles  | 5 Miles  |
| Population            | 16,702   | 103,210  | 219,603  |
| Estimated Households  | 6,690    | 43,249   | 84,345   |
| Avg. Household Income | \$65,915 | \$62,121 | \$62,965 |