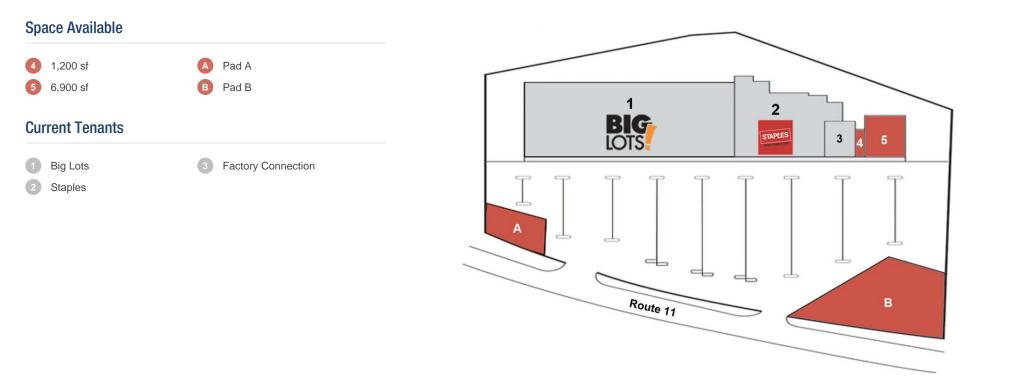

## Greeneville

1505 East Andrew Johnson Highway Greeneville, TN 37745





| GROSS LEASABLE AREA |  |  |  |  |
|---------------------|--|--|--|--|
| 102,154 sf          |  |  |  |  |

PARKING RATIO 5/1,000

| Lemographics  | 3 miles  | 5 miles  | 10 miles |
|---------------|----------|----------|----------|
| Population    | 16,680   | 26,843   | 51,412   |
| Households    | 7,314    | 11,597   | 22,187   |
| Avg HH Income | \$55,310 | \$57,756 | \$56,391 |
| Med HH Income | \$39,448 | \$41,614 | \$42,847 |

PARKING

510



## Details

• Traffic signalized entrance into shopping center.



## Greeneville

1505 East Andrew Johnson Highway Greeneville, TN 37745







1505 East Andrew Johnson Highway Greeneville, TN 37745



## **Leasing Contacts**