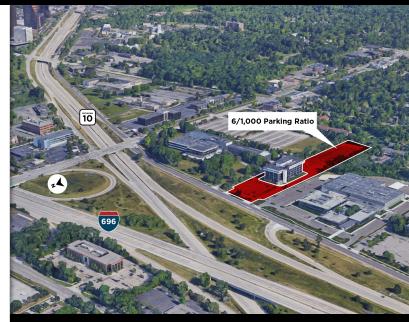

- 137,476 SF office/hi-tech building
- \$16.75 to \$17.75 per SF gross plus electric
- Major interior and exterior renovations recently completed
- Heat pumps HVAC system for flexible/on demand tenant use
- Building cafeteria
- Full floor plates available up to 27,000 SF
- Under new ownership/management
- Ground signage available
- Easy access to I-696, US-10, Southfield Expressway & Telegraph Road