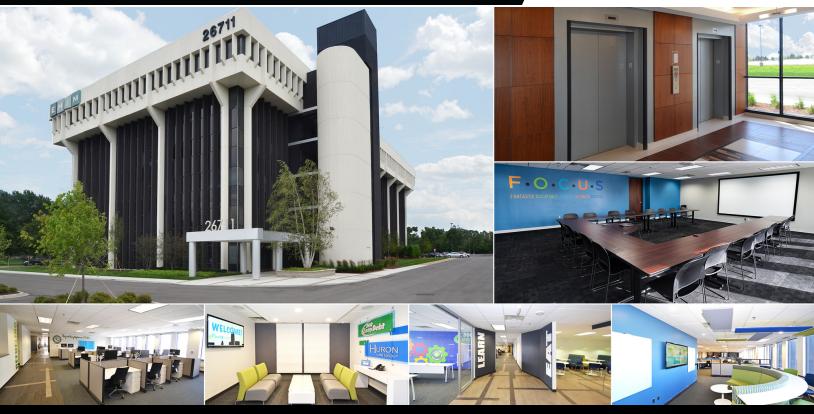

### UPGRADE YOUR SUITE WITH FRIEDMAN CONSTRUCTION & DESIGN

- 137,476 SF office/hi-tech building
- \$16.75 to \$17.75 per SF gross plus electric
- Major interior and exterior renovations recently completed
- Heat pumps HVAC system for flexible/on demand tenant use
- Building cafeteria
- Full floor plates available up to 27,000 SF
- Under new ownership/management
- Ground signage available
- Easy access to I-696, US-10, Southfield Expressway & Telegraph Road