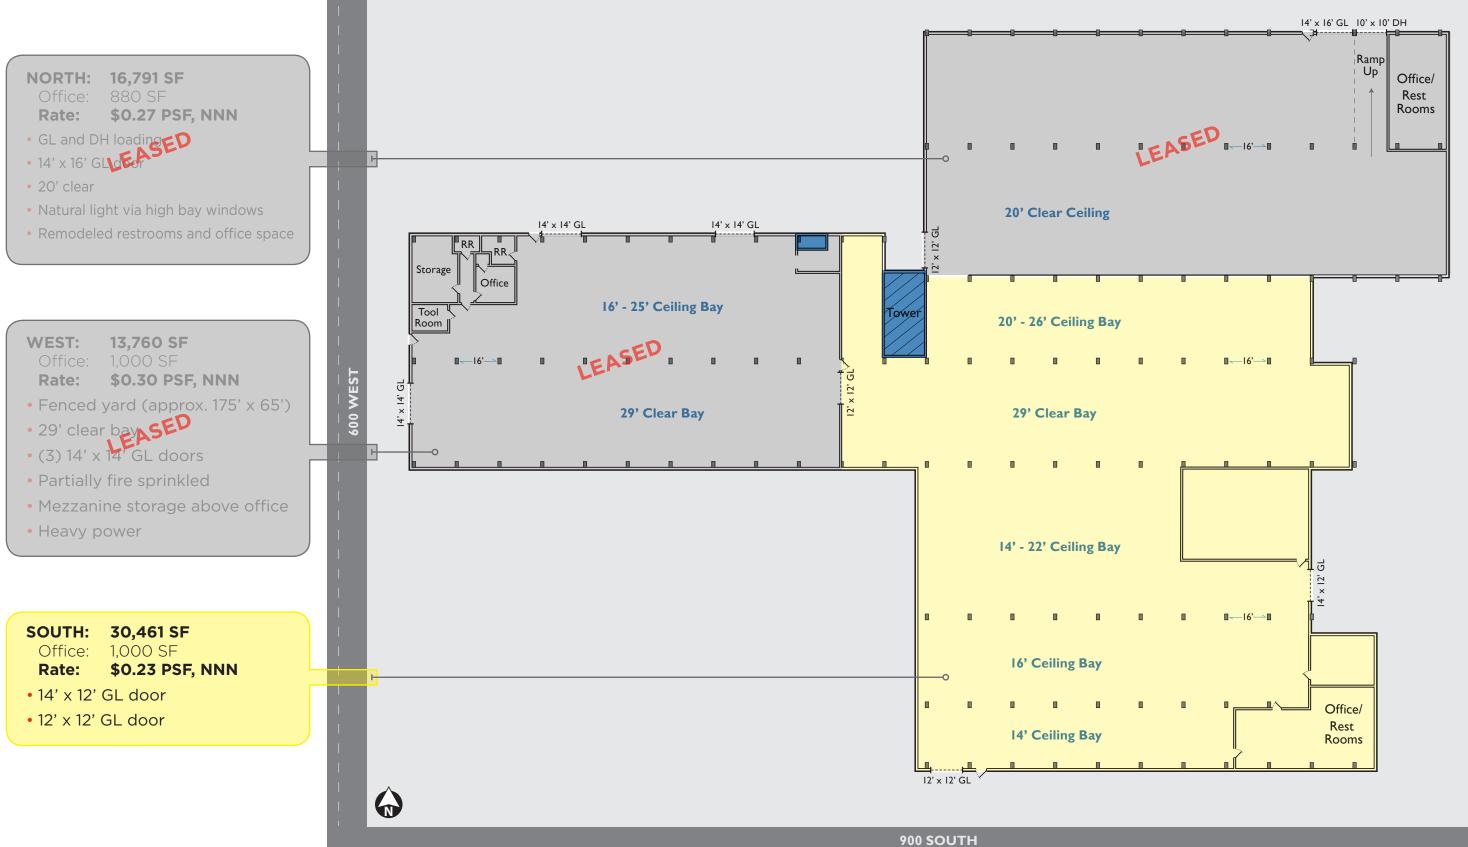

## **Property Highlights**

| • | Size:           | 30,461 SF               |
|---|-----------------|-------------------------|
| ٠ | Ceiling Height: | 14' - 29' clear         |
| ٠ | Power:          | 240 V / 480 V / 3 phase |

- Zoning:
- Inexpensive NNN's: \$0.07 PSF

### Comments

• Desired downtown location with easy access to all major freeways

CG

- Oversized overhead doors throughout allowing large trucks to pull into building
- Lengthy high ceiling bays
- See reverse side for rates!