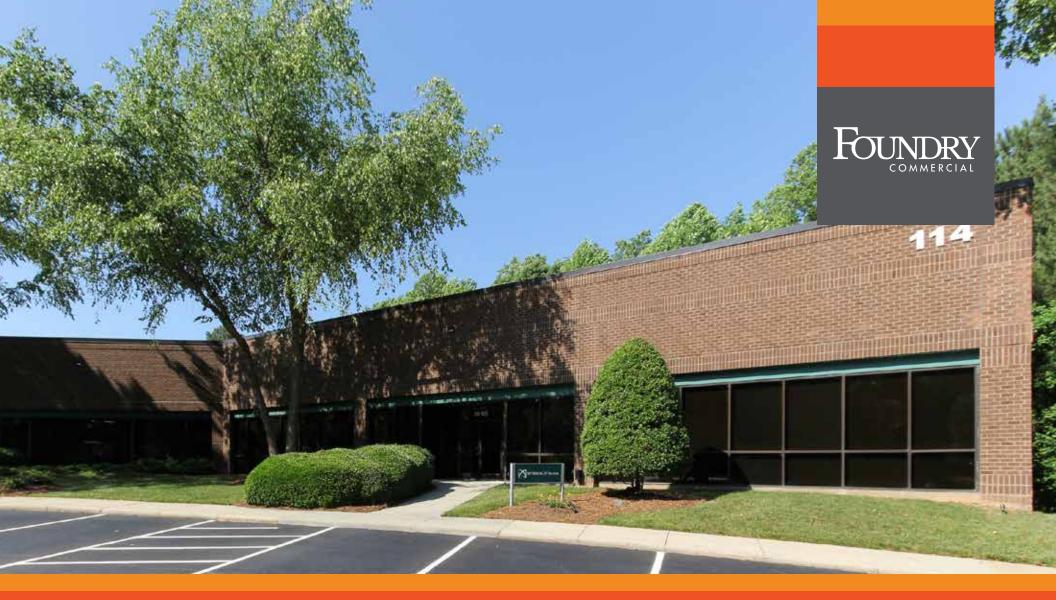

# MACGREGOR PLACE I 114 MACKENAN DRIVE

CARY, NORTH CAROLINA 27511

OFFICE/FLEX SPACE FOR LEASE ±3,885 - 23,659 SF

### **PROPERTY FEATURES**

- Attractive corporate office/flex setting
- Functional space with loading doors and a well-designed truck court
- Strong ownership prepared to execute

| BUILDING STATS  |                                    |           |
|-----------------|------------------------------------|-----------|
| PROPERTY TYPE   | Flex                               |           |
| LOCATION        | 114 MacKenan Drive, Cary, NC 27511 |           |
| BUILDING SIZE   | 38,541 SF                          |           |
| FLOORS          | One (1)                            |           |
| LEASING RATE    | \$16.50 NNN                        |           |
| TICAM           | \$3.40/SF                          |           |
| LOADING DOCKS   | Four dock-high doors               |           |
| CLEAR HEIGHT    | 16′                                |           |
| PARKING         | 3.5/1,000 SF                       |           |
| AVAILABLE SPACE | Suite 200:                         | 3,885 SF  |
|                 | Suite 300:                         | 23,659 SF |