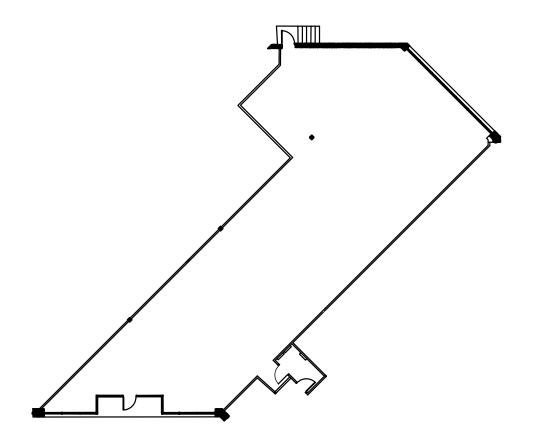

**foundry**commercial.com

SUITE 200 | ±3,885 SF

# MACGREGOR PLACE I SPACE FOR LEASE

SUITE 300 | ±23,659 SF

- EXCELLENT CONDITION FLEX SPACE WITH HIGH CEILINGS AND GREAT GLASS LINES
- MIXTURE OF PRIVATE OFFICES, OPEN SPACE, TRAINING ROOM, BREAK ROOM, AND FULLY CONDITIONED WAREHOUSE
- THREE DOCK-HIGH ROLL-UP DOORS
- 11' FINISHED CEILING
- 16' CLEAR HEIGHT •