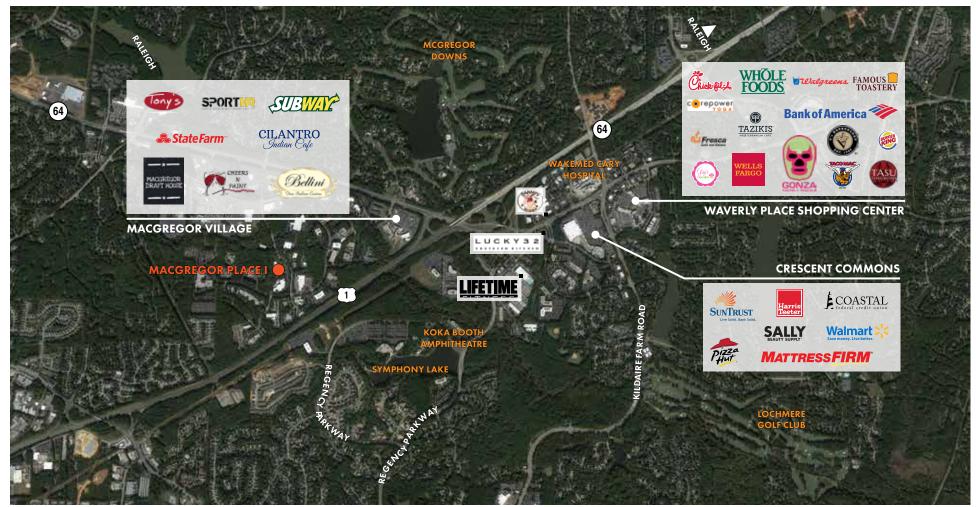

## MACGREGOR PLACE I SPACE FOR LEASE

**NEARBY AMENITIES** 

### **LOCATION & NEARBY AMENITIES**

- Central Cary location with direct access to US-1 and Highway 64
- Close proximity to MacGregor Village, Waverly Place and Koka Booth Amphitheatre