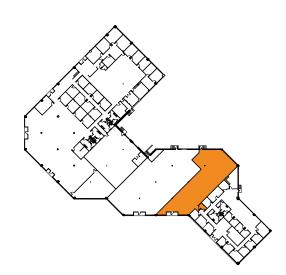

# MACGREGOR PLACE I SPACE FOR LEASE

### **PROPERTY FEATURES**

- Attractive corporate office/flex setting
- Functional space with loading doors and a well-designed truck court
- Strong ownership prepared to execute

| BUILDING STATS  |                                    |           |
|-----------------|------------------------------------|-----------|
| PROPERTY TYPE   | Flex                               |           |
| LOCATION        | 114 MacKenan Drive, Cary, NC 27511 |           |
| BUILDING SIZE   | 38,541 SF                          |           |
| FLOORS          | One (1)                            |           |
| LEASING RATE    | \$16.50 NNN                        |           |
| TICAM           | \$3.40/SF                          |           |
| LOADING DOCKS   | Four dock-high doors               |           |
| CLEAR HEIGHT    | 16′                                |           |
| PARKING         | 3.5/1,000 SF                       |           |
| AVAILABLE SPACE | Suite 200:                         | 3,885 SF  |
|                 | Suite 300:                         | 23,659 SF |