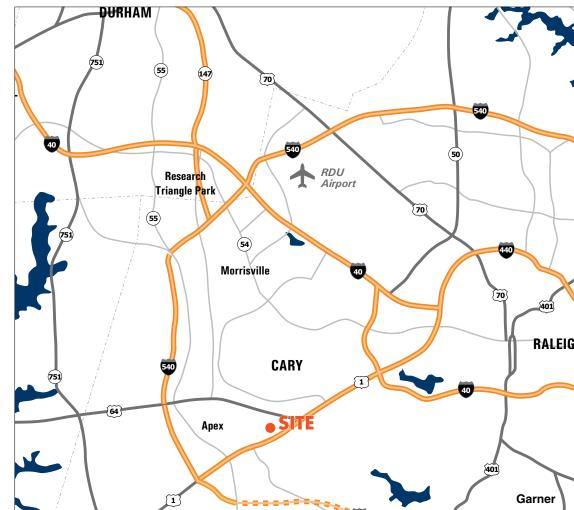

### **LOCATION & NEARBY AMENITIES**

- Central Cary location with direct access to US-1 and Highway 64
- Close proximity to MacGregor Village, Waverly Place and Koka Booth Amphitheatre