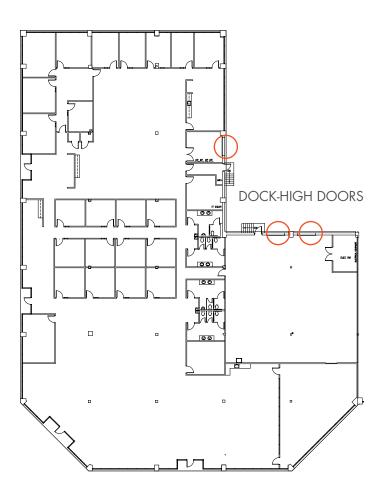

# MACGREGOR PLACE I SPACE FOR LEASE

SUITE 300 | ±23,659 SF

- EXCELLENT CONDITION FLEX SPACE WITH HIGH CEILINGS AND GREAT GLASS LINES
- MIXTURE OF PRIVATE OFFICES, OPEN SPACE, TRAINING ROOM, BREAK ROOM, AND FULLY CONDITIONED WAREHOUSE
- THREE DOCK-HIGH ROLL-UP DOORS
- 11' FINISHED CEILING
- 16' CLEAR HEIGHT •