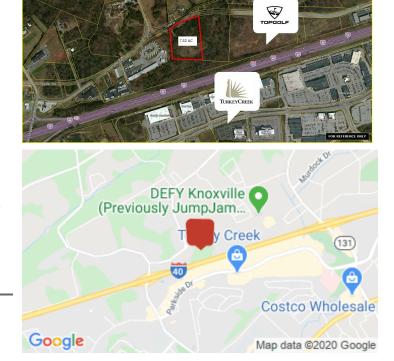

## **OUTLET DRIVE INTERSTATE VISIBILITY** 11470 Outlet Dr, Knoxville, TN 37932

Listing ID: Status: Property Type: Possible Uses: Gross Land Area: Sale Price: Unit Price: Sale Terms: Nearest MSA: County: Tax ID/APN: Zoning:

30367445 Active Vacant Land For Sale Hospitality, Office 7.52 Acres \$1,675,000 \$222,739 Per Acre Cash to Seller Knoxville Knox 130 176.02 **OUTLET DRIVE REGIONAL** ENTERTAINMENT AND EMPLOYMENT DISTRICT (OD-RE/ E). Excellent

## **Overview/Comments**

**Property Visibility:** 

Recently rezoned to Outlet Drive Regional Entertainment and Employment District (OD-RE/E) which permits a variety of uses. Interstate visibility down from the new Topgolf development.