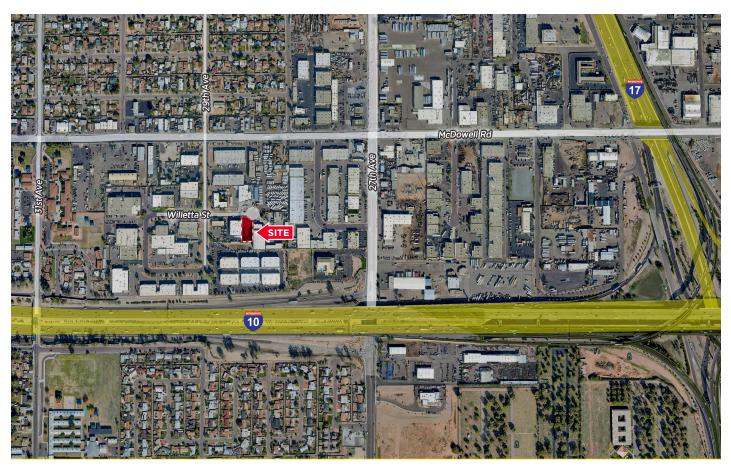

APN: 109-08-041A

 Property is just south of McDowell Road off of 29th Avenue and fronts the south side of Willetta Street.

Property is situated north of I-10
 Freeway and West of I-17 with access to 27th and 35th Avenues.

 Great location for any user seeking to build an industrial, office or flex building within an established area.

 Close to US60/Grand Avenue: Downtown Phoenix

©2021 Cushman & Wakefield. All rights reserved. The information contained in this communication is strictly confidential. This information has been obtained from sources believed to be reliable but has not been verified. No warranty or representation, express or implied, is made as to the condition of the property (or properties) referenced herein or as to the accuracy or completeness of the information contained herein, and same is submitted subject to errors, omissions, change of price, rental or other conditions, withdrawal without notice, and to any special listing conditions imposed by the property owner(s). Any projections, opinions or estimates are subject to uncertainty and do not signify current or future property performance.