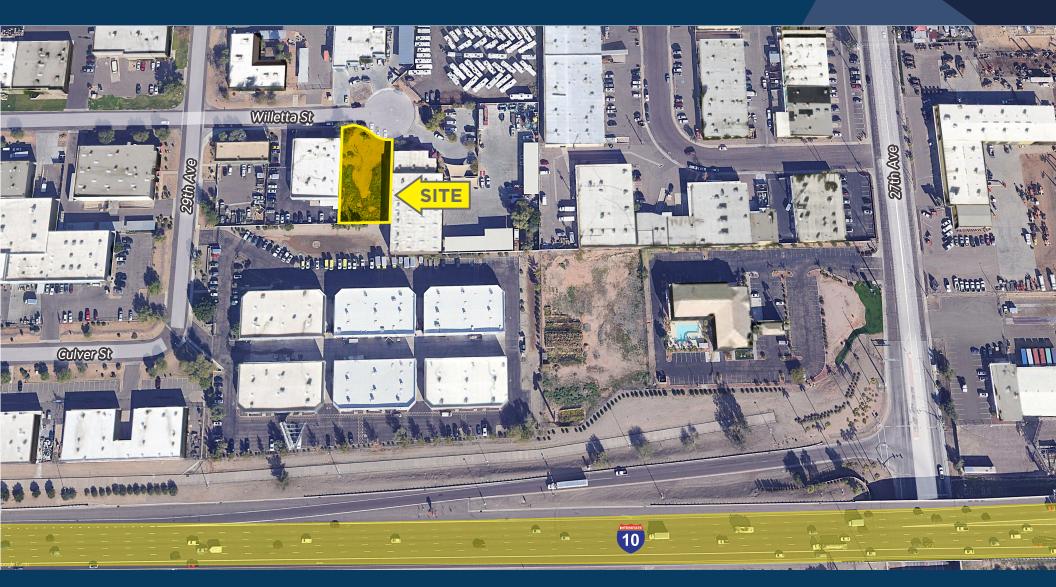

## **PROPERTY FEATURES**

Size: ±16,935 square feet

Price: \$225,000

Lot 23, Commerce Center West

 Located within an attractive Business Park Environment

 Zoning: Industrial Park, City of Phoenix

Property Taxes: \$1,990.44 (2021)

APN: 109-08-041A

 Property is just south of McDowell Road off of 29th Avenue and fronts the south side of Willetta Street.

Property is situated north of I-10
 Freeway and West of I-17 with access to 27th and 35th Avenues.

 Great location for any user seeking to build an industrial, office or flex building within an established area.

 Close to US60/Grand Avenue: Downtown Phoenix

©2021 Cushman & Wakefield. All rights reserved. The information contained in this communication is strictly confidential. This information has been obtained from sources believed to be reliable but has not been verified. No warranty or representation, express or implied, is made as to the condition of the property (or properties) referenced herein or as to the accuracy or completeness of the information contained herein, and same is submitted subject to errors, omissions, change of price, rental or other conditions, withdrawal without notice, and to any special listing conditions imposed by the property owner(s). Any projections, opinions or estimates are subject to uncertainty and do not signify current or future property performance.