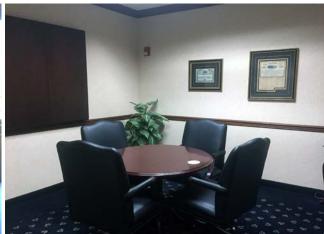

### **Building Layout & Highlights**

- 15 large private offices
- Space for 22 support personnel
- 3 conference rooms server room
- Renovated and fully upgraded kitchen/lunch room
- Renovated and fully upgraded mens/womens lavs including showers
- Work center, copy room & multiple file/storage areas
- Tasteful upgraded executive finishes through-out
- Divisible to 4,500 SF to accommodate owner and a partial tenant
- Unique design provides for extra windows allowing an abundance of natural light