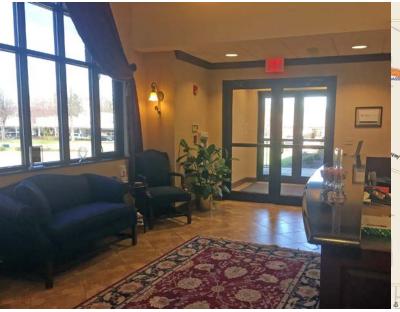

### **Building Layout & Highlights**

- 15 large private offices
- Space for 22 support personnel
- 3 conference rooms server room
- Renovated and fully upgraded kitchen/lunch room
- Renovated and fully upgraded mens/womens lavs including showers
- Work center, copy room & multiple file/storage areas
- Tasteful upgraded executive finishes through-out
- Divisible to 4,500 SF to accommodate owner and a partial tenant
- Unique design provides for extra windows allowing an abundance of natural light