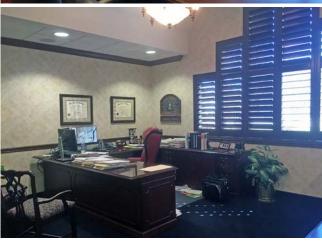

### **Building Layout & Highlights**

- 15 large private offices
- Space for 22 support personnel
- 3 conference rooms server room
- Renovated and fully upgraded kitchen/lunch room
- Renovated and fully upgraded mens/womens lavs including showers
- Work center, copy room & multiple file/storage areas
- Tasteful upgraded executive finishes through-out
- Divisible to 4,500 SF to accommodate owner and a partial tenant
- Unique design provides for extra windows allowing an abundance of natural light