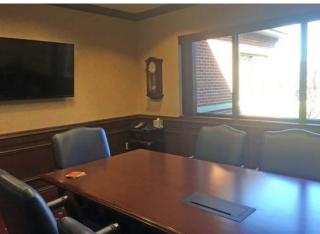

### **Building Layout & Highlights**

- 15 large private offices
- Space for 22 support personnel
- 3 conference rooms server room
- Renovated and fully upgraded kitchen/lunch room
- Renovated and fully upgraded mens/womens lavs including showers
- Work center, copy room & multiple file/storage areas
- Tasteful upgraded executive finishes through-out
- Divisible to 4,500 SF to accommodate owner and a partial tenant
- Unique design provides for extra windows allowing an abundance of natural light