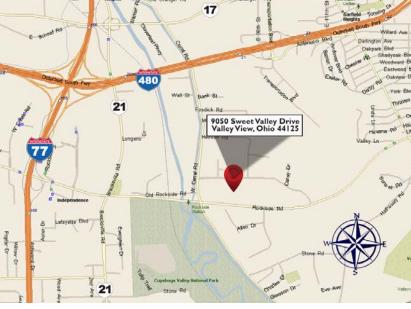

### 9050 Sweet Valley Drive

VALLEY VIEW. OHIO 44125

### 9050 Sweet Valley Drive

VALLEY VIEW, OHIO 44125

**LOCATION INFORMATION** 

- Busy business park less than 5 minutes from I-77 and Rockside Road
- Less than 5 minutes to 4 interchanges of I-480 & I-77
- Restaurants, shopping, hotels in close proximity