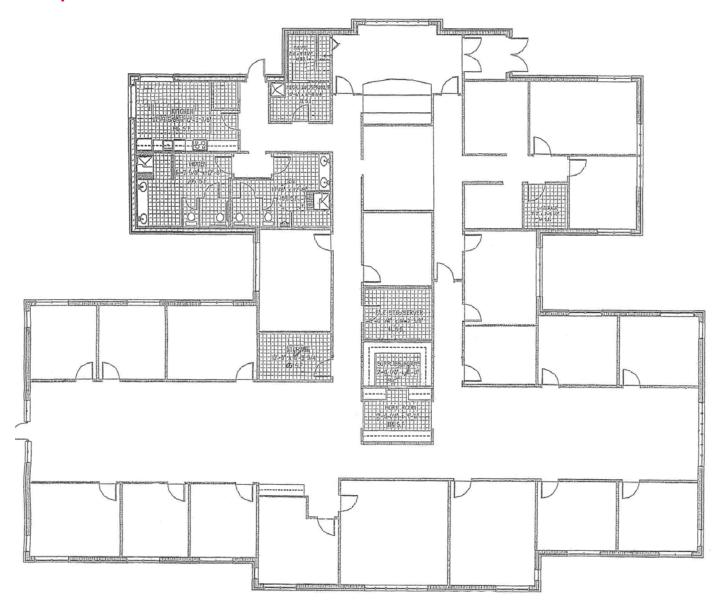

## 9050 Sweet Valley Drive

VALLEY VIEW, OHIO 44125

9,330 SF Total Divisible to 4,500 SF to accommodate owner and a partial tenant

### **Floorplan**

Unique design provides extra windows allowing an abundance of natural light