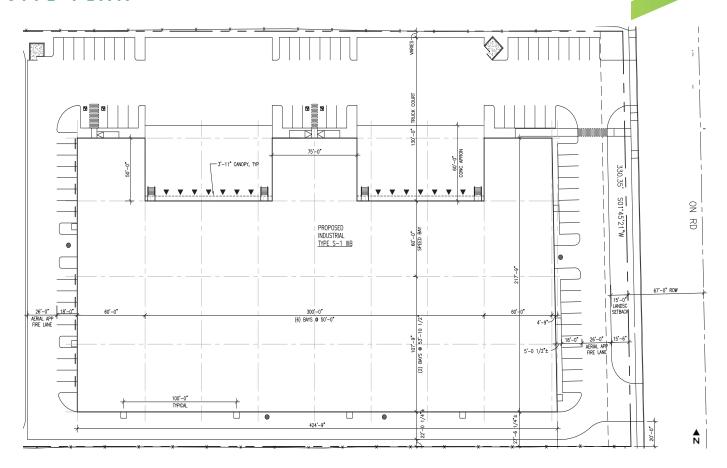

#### SITE PLAN

| Drive Times From             | To Port<br>of Tacoma |
|------------------------------|----------------------|
| Summit Centre Business Park  | 22 mins              |
| Frederickson Industrial Area | 30 mins              |
| Lacey Industrial Area        | 28 mins              |

- + Abundant amenities within 1.5 miles
- + Quick access to SR-512
- + 8 minutes to I-5; 8 minutes to SR-167
- + Will consider build-to-suit designs
- + Zoning: Community Employment (Pierce County)
- + Divisible to  $\pm 19,000 \pm 60,000$  SF with dock and grade loading to each suite