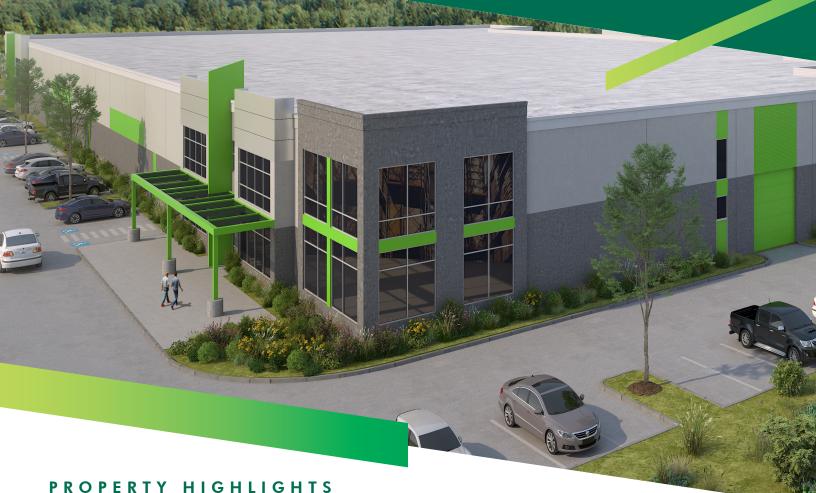

# SUMMIT CENTRE BUSINESS PARK

132xx Canyon Rd E / Puyallup, WA 98373

- + New competitively-priced Class A construction
- + 81,604 SF building
- + Heavy 3-phase power
- +14 dock-high doors; 4 drive-in doors
- + 30' clear height; 130' truck court
- + ESFR sprinklers; LED lighting

- + Abundant amenities within 1.5 miles
- + Quick access to SR-512
- + 8 minutes to I-5; 8 minutes to SR-167
- + Will consider build-to-suit designs
- + Zoning: Community Employment (Pierce County)
- + Divisible to  $\pm 19,000 \pm 60,000$  SF with dock and grade loading to each suite