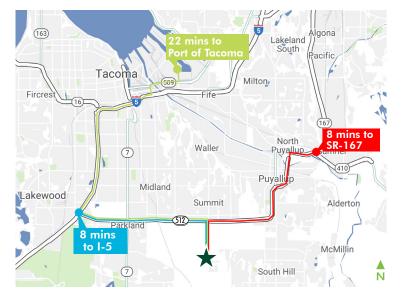

- + Abundant amenities within 1.5 miles
- + Quick access to SR-512
- + 8 minutes to I-5; 8 minutes to SR-167
- + Will consider build-to-suit designs
- + Zoning: Community Employment (Pierce County)
- + Divisible to  $\pm 19,000 \pm 60,000$  SF with dock and grade loading to each suite

#### SITE PLAN

| Drive Times From             | To Port<br>of Tacoma |
|------------------------------|----------------------|
| Summit Centre Business Park  | 22 mins              |
| Frederickson Industrial Area | 30 mins              |
| Lacey Industrial Area        | 28 mins              |