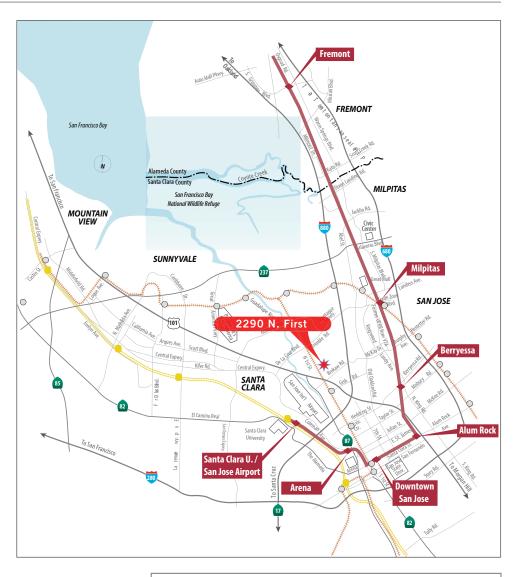

#### **LOCATION**

2290 North First Street is located on the east side of North First Street, North of Brokaw and south of Charcot Avenue, approximately 1 mile east of Highway 101.

The Property is centrally located with easy access to Highways 101, 880 and 87.

#### **AMENITIES MAP**

±992 SF - ±7,512 SF | OFFICES FOR LEASE

JON DECOITE | Senior Director | P +1 408 615 3408 | ion.decoite@cushwake.com | LIC #01471300 MIKE BAKER | Director | P +1 408 615 3406 | mike.baker@cushwake.com | LIC #01884037 COLIN FEICHTMEIR | Executive Director | P +1 408 615 3443 | colin.feichtmeir@cushwake.com | LIC #01298061