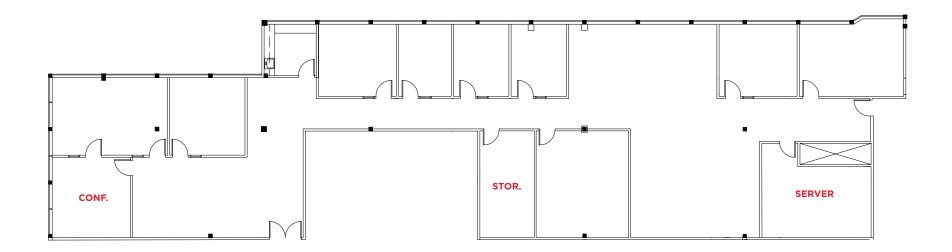

CHANGE OF PRICE, RENTAL OR OTHER CONDITIONS, WITHDRAWAL WITHOUT NOTICE, AND TO ANY SPECIAL LISTING CONDITIONS IMPOSED BY THE PROPERTY OWNER(S). ANY PROJECTIONS, OPINIONS OR ESTIMATES ARE SUBJECT TO UNCERTAINTY AND DO NOT SIGNIFY CURRENT OR FUTURE PROPERTY PERFORMANCE.

#### **AVAILABILITY**

SUITE 212: ±7,512 SF Available Now

SUITE 202: ±6,212 SF Available Now

SUITE 209: ±992 SF Available Now

#### **HIGHLIGHTS**

- Prominent Corner Location in North San Jose
- Immediate Access to Highways 101, 87 & the San Jose Airport
- Abundant Amenities within Walking Distance
- Light Rail Station Immediately in Front of the Building
- Showers in Building
- ±3.8/1,000 Parking



### **FLOOR PLAN**

SUITE 212: ±7,512 SF Available Now





### **FLOOR PLAN**

**SUITE 202: ±6,212 SF** 

Available Now





#### **FLOOR PLAN**

SUITE 209: ±992 SF

Available Now





#### **LOCATION**

2290 North First Street is located on the east side of North First Street, North of Brokaw and south of Charcot Avenue, approximately 1 mile east of Highway 101.

The Property is centrally located with easy access to Highways 101, 880 and 87.









#### **AMENITIES MAP**



±992 SF - ±7,512 SF | OFFICES FOR LEASE

JON DECOITE | Senior Director | P +1 408 615 3408 | ion.decoite@cushwake.com | LIC #01471300 MIKE BAKER | Director | P +1 408 615 3406 | mike.baker@cushwake.com | LIC #01884037 COLIN FEICHTMEIR | Executive Director | P +1 408 615 3443 | colin.feichtmeir@cushwake.com | LIC #01298061





#### **VIEW SITE SPECIFIC COVID-19 PREVENTION PLAN**