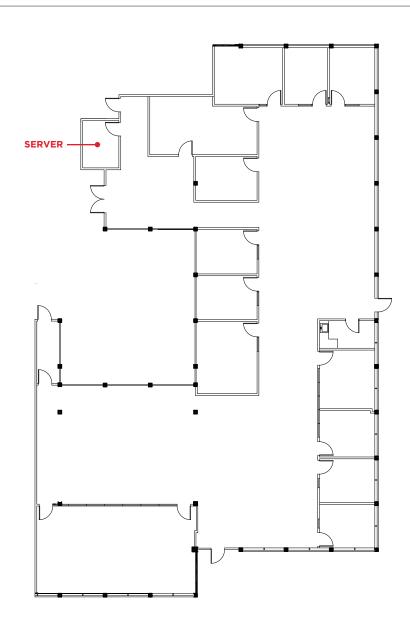

INED HEREIN, AND SAME IS SUBMITTED SUBJECT TO ERRORS, OMISSIONS, CHANGE OF PRICE, RENTAL OR OTHER CONDITIONS, WITHDRAWAL WITHOUT NOTICE, AND TO ANY SPECIAL LISTING CONDITIONS IMPOSED BY THE PROPERTY OWNER(S). ANY PROJECTIONS, OPINIONS OR ESTIMATES ARE SUBJECT TO UNCERTAINTY AND DO NOT SIGNIFY CURRENT OR FUTURE PROPERTY PERFORMANCE.

#### **AVAILABILITY**

SUITE 212: ±7,512 SF Available Now

SUITE 202: ±6,212 SF Available Now

SUITE 209: ±992 SF Available Now

#### **HIGHLIGHTS**

- Prominent Corner Location in North San Jose
- Immediate Access to Highways 101, 87 & the San Jose Airport
- Abundant Amenities within Walking Distance
- Light Rail Station Immediately in Front of the Building
- Showers in Building
- ±3.8/1,000 Parking



### **FLOOR PLAN**

SUITE 212: ±7,512 SF Available Now





### **FLOOR PLAN**

**SUITE 202: ±6,212 SF** 

Available Now





#### **FLOOR PLAN**

SUITE 209: ±992 SF

Available Now





#### **LOCATION**

2290 North First Street is located on the east side of North First Street, North of Brokaw and south of Charcot Avenue, approximately 1 mile east of Highway 101.

The Property is centrally located with easy access to Highways 101, 880 and 87.









#### **AMENITIES MAP**



±992 SF - ±7,512 SF | OFFICES FOR LEASE

JON DECOITE | Senior Director | P +1 408 615 3408 | ion.decoite@cushwake.com | LIC #01471300 MIKE BAKER | Director | P +1 408 615 3406 | mike.baker@cushwake.com | LIC #01884037 COLIN FEICHTMEIR | Executive Director | P +1 408 615 3443 | colin.feichtmeir@cushwake.com | LIC #01298061





#### **VIEW SITE SPECIFIC COVID-19 PREVENTION