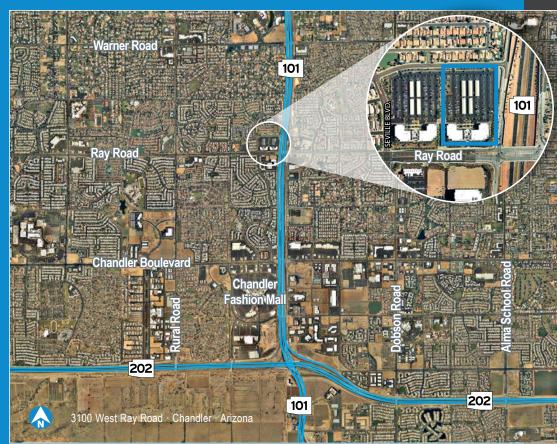

## **LOCATION FEATURES:**

- > Premier Class "A" building location
- > Freeway visibility
- Excellent ingress & egress from Loop 101 & Ray Road with a full diamond interchange
- Numerous surrounding restaurants & shops; 1 mile from Chandler Fashion Center