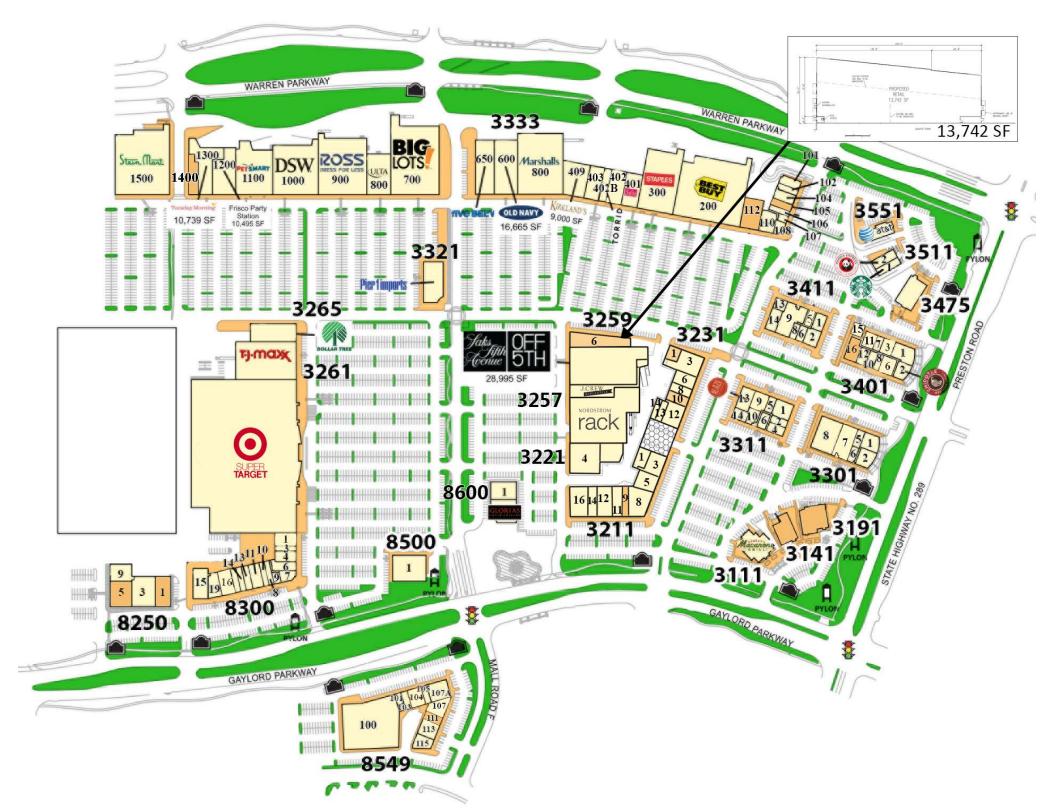

### AMY PJETROVIC

TIM HENSON

VENTURE B235 DOUGLAS AVE, SUITE 720 DALLAS, TEXAS 75225 214.378.1212

VENTUREDFW.COM

| SUITE # |                                         | SF      |
|---------|-----------------------------------------|---------|
| 500     | Stein Mart                              | 37,543  |
| 1400    | AVAILABLE                               | 3,658   |
| 1200    | Frisco Party Station                    | 10,495  |
| 1300    | Tuesday Morning                         | 10,739  |
| 1100    | PetSmart                                | 19,353  |
| 1000    | DSW                                     | 25,000  |
| 900     | Ross                                    | 30,187  |
| 800     | Ulta Beauty                             | 10,800  |
| 700     | Big Lots                                | 37,500  |
| 600     | Old Navy                                | 16,665  |
| 650     | Five Below                              | 8,363   |
|         |                                         | · · · · |
| 800     | Marshalls                               | 30,000  |
| 409     | Kirkland's                              | 9,000   |
| 403     | Maurices                                | 5,314   |
| 402B    | Torrid                                  | 2,750   |
| 402     | Carter's                                | 5,000   |
| 401     | Justice                                 | 6,466   |
| 300     | Staples                                 | 23,942  |
| 200     | Best Buy                                | 46,078  |
| 101     | Western Federal Credit Union            | 2.000   |
| 102     | Kolache Heaven                          | 1,320   |
| 104     | Oudi Wellness                           | 2,269   |
| 105     | AVAILAIBLE (Former Salon)               | 1,750   |
| 105     | Topline Nails                           |         |
|         |                                         | 1,190   |
| 107     | Sam's Cleaners                          | 880     |
| 108     | Purple Kiwi                             | 1,200   |
| 110     | America's Best Contacts<br>& Eyeglasses | 3,417   |
| 112     | AVAILABLE                               | 6,400   |
|         |                                         |         |
|         |                                         |         |
| SUITE # |                                         | SF      |
|         | AT&T                                    | 3,865   |
|         |                                         |         |
| SUITE # |                                         | SF      |
| 1       | Starbucks                               | 2,000   |
| 2       | Panda Express                           | 2,500   |
| SUITE # | 3475                                    | SF      |
|         | Twin Peaks                              | 6,620   |
|         |                                         |         |
| SUITE # |                                         | SF      |
| 2       | Chipotle                                | 2,420   |
| 6       | Laser Away                              | 2,520   |
| 8       | Marble Slab Creamery                    | 1,100   |
| 10      | Color Me Mine                           | 1,500   |
| 15      | Zero Degrees                            | 1,200   |
| 16      | AVAILABLE - 2nd Gen Restaurant          |         |
| 1       | Mash'd                                  | 4,502   |
| 12      | Ultimate Sports Nutrition               | 1,788   |
| 7       | Vapor Lab                               | 1,200   |
| ,<br>11 | Heena Salon                             | 1,926   |
| 3       | Al's Formal Wear                        | 1,200   |
| 5       | AIS FOITIIdI Wear                       | 1,200   |
| SUITE # |                                         | SF      |
| 1       | A-Cute Kid Urgent Care                  | 2,650   |
| 2       | Salon Di Lusso                          | 2,200   |
| 5       | Sharkey's Cuts for Kids                 | 1,000   |
| 13      | Qwik Pack & Ship                        | 1,450   |
| 14      | Salata                                  | 2,650   |
|         |                                         | 1,353   |
| 6       |                                         |         |
| 6<br>8  | EmbroidMe                               |         |
| 8       | Unrefined Bakery                        | 1,149   |
|         |                                         |         |

| SUITE #                                                  | 3301                                                                                                                                                                                                                                                  | SF                                                                                              |
|----------------------------------------------------------|-------------------------------------------------------------------------------------------------------------------------------------------------------------------------------------------------------------------------------------------------------|-------------------------------------------------------------------------------------------------|
| 1                                                        | Piada                                                                                                                                                                                                                                                 | 3,000                                                                                           |
| 2                                                        | Corner Bakery Cafe                                                                                                                                                                                                                                    | 3,039                                                                                           |
| 8                                                        | Chennai Cafe                                                                                                                                                                                                                                          | 8,300                                                                                           |
| 7                                                        | Castle Nails                                                                                                                                                                                                                                          | 5,637                                                                                           |
| 5                                                        | Floyd's Barber Shop                                                                                                                                                                                                                                   | 1,500                                                                                           |
| 6                                                        | Tropical Smoothie Cafe                                                                                                                                                                                                                                | 1,200                                                                                           |
| SUITE #                                                  | 3311                                                                                                                                                                                                                                                  | SF                                                                                              |
| 1                                                        | SuperChix                                                                                                                                                                                                                                             | 2,960                                                                                           |
| 2                                                        | Onsite Cellular Repair                                                                                                                                                                                                                                | 1,305                                                                                           |
| 4                                                        | Oreck                                                                                                                                                                                                                                                 | 1,661                                                                                           |
| 6                                                        | T-Mobile                                                                                                                                                                                                                                              | 1,500                                                                                           |
| 9                                                        | Cornfetti                                                                                                                                                                                                                                             | 1,600                                                                                           |
| 9                                                        | Quick Repair                                                                                                                                                                                                                                          | 1,050                                                                                           |
| 10                                                       | Preston Ridge Dental                                                                                                                                                                                                                                  | 1,771                                                                                           |
| 13                                                       | Blaze Pizza                                                                                                                                                                                                                                           | 3,375                                                                                           |
| 14                                                       | Flames                                                                                                                                                                                                                                                | 1,735                                                                                           |
| 5                                                        | Chopsticks Noodle & Grill                                                                                                                                                                                                                             | 1,725                                                                                           |
| SUITE #                                                  | 3191                                                                                                                                                                                                                                                  | SF                                                                                              |
|                                                          | AVAILABLE - 2nd Gen Restaurant                                                                                                                                                                                                                        |                                                                                                 |
|                                                          | AVAILABLE - 2nd Gen Restaurant                                                                                                                                                                                                                        | 7,246                                                                                           |
| SUITE #                                                  |                                                                                                                                                                                                                                                       |                                                                                                 |
| SUITE #                                                  | 3141                                                                                                                                                                                                                                                  | SF                                                                                              |
| SUITE #                                                  |                                                                                                                                                                                                                                                       | SF                                                                                              |
| SUITE #<br>SUITE #                                       | 3141<br>AVAILABLE - 2nd Gen Restaurant                                                                                                                                                                                                                | SF                                                                                              |
|                                                          | 3141<br>AVAILABLE - 2nd Gen Restaurant                                                                                                                                                                                                                | SF<br>4,997                                                                                     |
|                                                          | 3141<br>AVAILABLE - 2nd Gen Restaurant<br>3111<br>Romano's Macaroni Grill<br>3231                                                                                                                                                                     | SF<br>4,997<br>SF<br>7,600<br>SF                                                                |
| SUITE #                                                  | 3141<br>AVAILABLE - 2nd Gen Restaurant<br>3111<br>Romano's Macaroni Grill                                                                                                                                                                             | SF<br>4,997<br>SF<br>7,600<br>SF                                                                |
| SUITE #<br>SUITE #<br>1<br>3                             | 3141<br>AVAILABLE - 2nd Gen Restaurant<br>3111<br>Romano's Macaroni Grill<br>3231<br>AVAILABLE - 2nd Gen Restaurant<br>Avenue                                                                                                                         | SF<br>4,997<br>SF<br>7,600<br>SF<br>4,182<br>4,000                                              |
| SUITE #<br>SUITE #<br>1<br>3<br>6                        | 3141<br>AVAILABLE - 2nd Gen Restaurant<br>3111<br>Romano's Macaroni Grill<br>3231<br>AVAILABLE - 2nd Gen Restaurant<br>Avenue<br>SampleHouse & CandleShop                                                                                             | SF<br>4,997<br>SF<br>7,600<br>SF<br>4,182<br>4,000<br>3,000                                     |
| SUITE #<br>SUITE #<br>1<br>3<br>6<br>8                   | 3141<br>AVAILABLE - 2nd Gen Restaurant<br>3111<br>Romano's Macaroni Grill<br>3231<br>AVAILABLE - 2nd Gen Restaurant<br>Avenue                                                                                                                         | SF<br>4,997<br>SF<br>7,600<br>SF<br>4,182<br>4,000<br>3,000<br>2,000                            |
| SUITE #<br>SUITE #<br>1<br>3<br>6                        | 3141<br>AVAILABLE - 2nd Gen Restaurant<br>3111<br>Romano's Macaroni Grill<br>3231<br>AVAILABLE - 2nd Gen Restaurant<br>Avenue<br>SampleHouse & CandleShop<br>Sushi Zen<br>Cotton Patch Cafe                                                           | SF<br>4,997<br>SF<br>7,600<br>SF<br>4,182<br>4,000<br>3,000<br>2,000<br>4,500                   |
| SUITE #<br>SUITE #<br>1<br>3<br>6<br>8<br>12<br>13       | 3141<br>AVAILABLE - 2nd Gen Restaurant<br>3111<br>Romano's Macaroni Grill<br>3231<br>AVAILABLE - 2nd Gen Restaurant<br>AVAILABLE - 2nd Gen Restaurant<br>Avenue<br>SampleHouse & CandleShop<br>Sushi Zen<br>Cotton Patch Cafe<br>Frisco Fit Nutrition | SF<br>4,997<br>SF<br>7,600<br>SF<br>4,182<br>4,000<br>3,000<br>2,000<br>4,500<br>1,500          |
| SUITE #<br>SUITE #<br>1<br>3<br>6<br>8<br>12<br>13<br>14 | 3141<br>AVAILABLE - 2nd Gen Restaurant<br>3111<br>Romano's Macaroni Grill<br>3231<br>AVAILABLE - 2nd Gen Restaurant<br>Avenue<br>SampleHouse & CandleShop<br>Sushi Zen<br>Cotton Patch Cafe<br>Frisco Fit Nutrition<br>Games Workshop                 | SF<br>4,997<br>SF<br>7,600<br>SF<br>4,182<br>4,000<br>3,000<br>2,000<br>4,500<br>1,500<br>1,256 |
| SUITE #<br>SUITE #<br>1<br>3<br>6<br>8<br>12<br>13       | 3141<br>AVAILABLE - 2nd Gen Restaurant<br>3111<br>Romano's Macaroni Grill<br>3231<br>AVAILABLE - 2nd Gen Restaurant<br>AVAILABLE - 2nd Gen Restaurant<br>Avenue<br>SampleHouse & CandleShop<br>Sushi Zen<br>Cotton Patch Cafe<br>Frisco Fit Nutrition | SF<br>4,997<br>SF<br>7,600<br>SF<br>4,182<br>4,000<br>3,000<br>2,000<br>4,500<br>1,500          |

| SUITE #                                                 | 8600                                                                                                                                                                               | SF                                                                                              |
|---------------------------------------------------------|------------------------------------------------------------------------------------------------------------------------------------------------------------------------------------|-------------------------------------------------------------------------------------------------|
| 1                                                       | Sonoma Skin Works                                                                                                                                                                  | 5,000                                                                                           |
|                                                         | Gloria's                                                                                                                                                                           | 6,000                                                                                           |
|                                                         |                                                                                                                                                                                    |                                                                                                 |
| SUITE #                                                 | 3321                                                                                                                                                                               | SF                                                                                              |
|                                                         | Pier 1 Imports                                                                                                                                                                     | 8,990                                                                                           |
|                                                         |                                                                                                                                                                                    |                                                                                                 |
| SUITE #                                                 |                                                                                                                                                                                    | SF                                                                                              |
| 1                                                       | Men's Warehouse                                                                                                                                                                    | 9,450                                                                                           |
| SUITE #                                                 | 3265                                                                                                                                                                               | SF                                                                                              |
| 30112 #                                                 | Dollar Tree                                                                                                                                                                        | 9,120                                                                                           |
|                                                         | Donar free                                                                                                                                                                         | 9,120                                                                                           |
| SUITE #                                                 | 3261                                                                                                                                                                               | SF                                                                                              |
|                                                         | TJ Maxx                                                                                                                                                                            | 25,000                                                                                          |
|                                                         |                                                                                                                                                                                    |                                                                                                 |
|                                                         |                                                                                                                                                                                    |                                                                                                 |
| SUITE #                                                 | 8300                                                                                                                                                                               | SF                                                                                              |
| <b>SUITE #</b><br>1                                     | <b>8300</b><br>Payless Shoes                                                                                                                                                       | <b>SF</b><br>3,000                                                                              |
|                                                         |                                                                                                                                                                                    |                                                                                                 |
| 1                                                       | Payless Shoes                                                                                                                                                                      | 3,000                                                                                           |
| 1<br>4                                                  | Payless Shoes<br>New Balance                                                                                                                                                       | 3,000<br>2,500                                                                                  |
| 1<br>4<br>3                                             | Payless Shoes<br>New Balance<br>GameStop                                                                                                                                           | 3,000<br>2,500<br>1,104                                                                         |
| 1<br>4<br>3<br>6                                        | Payless Shoes<br>New Balance<br>GameStop<br>Bath & Body Works                                                                                                                      | 3,000<br>2,500<br>1,104<br>2,514                                                                |
| 1<br>4<br>3<br>6<br>7                                   | Payless Shoes<br>New Balance<br>GameStop<br>Bath & Body Works<br>State Farm                                                                                                        | 3,000<br>2,500<br>1,104<br>2,514<br>1,713                                                       |
| 1<br>4<br>3<br>6<br>7<br>8                              | Payless Shoes<br>New Balance<br>GameStop<br>Bath & Body Works<br>State Farm<br>A+ Tailoring                                                                                        | 3,000<br>2,500<br>1,104<br>2,514<br>1,713<br>1,244                                              |
| 1<br>4<br>3<br>6<br>7<br>8<br>9                         | Payless Shoes<br>New Balance<br>GameStop<br>Bath & Body Works<br>State Farm<br>A+ Tailoring<br>Nails America                                                                       | 3,000<br>2,500<br>1,104<br>2,514<br>1,713<br>1,244<br>1,350                                     |
| 1<br>4<br>3<br>6<br>7<br>8<br>9<br>10                   | Payless Shoes<br>New Balance<br>GameStop<br>Bath & Body Works<br>State Farm<br>A+ Tailoring<br>Nails America<br>Sports Clips                                                       | 3,000<br>2,500<br>1,104<br>2,514<br>1,713<br>1,244<br>1,350<br>1,350                            |
| 1<br>4<br>3<br>6<br>7<br>8<br>9<br>10<br>11             | Payless Shoes<br>New Balance<br>GameStop<br>Bath & Body Works<br>State Farm<br>A+ Tailoring<br>Nails America<br>Sports Clips<br>Sprint                                             | 3,000<br>2,500<br>1,104<br>2,514<br>1,713<br>1,244<br>1,350<br>1,350<br>3,000                   |
| 1<br>4<br>3<br>6<br>7<br>8<br>9<br>10<br>11<br>13       | Payless Shoes<br>New Balance<br>GameStop<br>Bath & Body Works<br>State Farm<br>A+ Tailoring<br>Nails America<br>Sports Clips<br>Sprint<br>Anabel's Brazilian Wax                   | 3,000<br>2,500<br>1,104<br>2,514<br>1,713<br>1,244<br>1,350<br>1,350<br>3,000<br>2,000          |
| 1<br>4<br>3<br>6<br>7<br>8<br>9<br>10<br>11<br>13<br>14 | Payless Shoes<br>New Balance<br>GameStop<br>Bath & Body Works<br>State Farm<br>A+ Tailoring<br>Nails America<br>Sports Clips<br>Sprint<br>Anabel's Brazilian Wax<br>Fruitealicious | 3,000<br>2,500<br>1,104<br>2,514<br>1,713<br>1,244<br>1,350<br>1,350<br>3,000<br>2,000<br>1,400 |

| SUITE #             | 3211                                                                           | SF                                            |
|---------------------|--------------------------------------------------------------------------------|-----------------------------------------------|
| 3                   | Genghis Grill                                                                  | 4,000                                         |
| 5                   | Testosterone Centers of Texas                                                  | 3,000                                         |
| 8                   | Buffalo Wild Wings                                                             | 6,200                                         |
| 12                  | Tactical 5.11                                                                  | 5,000                                         |
| 16                  | Beauty Brands Salon                                                            | 6,000                                         |
| 9                   | AVAILABLE                                                                      | 3,200                                         |
| 11                  | Hand & Stone Massage                                                           | 3,287                                         |
| 14                  | Music & Art Center                                                             | 3,000                                         |
| 1                   | Jessica's Beauty Supply                                                        | 2,748                                         |
| 16<br>9<br>11<br>14 | Beauty Brands Salon<br>AVAILABLE<br>Hand & Stone Massage<br>Music & Art Center | 6,000<br><mark>3,200</mark><br>3,287<br>3,000 |

| SUITE # | 3259      | SF     |
|---------|-----------|--------|
| 6       | AVAILABLE | 13,742 |

| SUITE # | 3251                                                 | SF                        |
|---------|------------------------------------------------------|---------------------------|
| 1400    | Sakes Off 5th<br>J Crew Mercantile<br>Nordstrom Rack | 28,995<br>6,000<br>33,239 |
| SUITE # | 3221                                                 | SF                        |
| 4       | Half Price Books                                     | 10,000                    |

| 16 | Ramen Hakata | 2,551 |
|----|--------------|-------|

| SUITE # | 8250                           | SF    |
|---------|--------------------------------|-------|
| 1       | AVAILABLE (12/31/2017)         | 5,000 |
| 3       | Salon Boutique                 | 7,730 |
| 5       | AVAILABLE - 2nd Gen Restaurant | 6,000 |
| 9       | Sunstone Yoga                  | 4,150 |

| SUITE # | 8549                  | SF     |
|---------|-----------------------|--------|
| 100     | Boot Barn             | 29,309 |
| 101     | Alla's Alterations    | 800    |
| 103     | Life Superior Foods   | 1,800  |
| 104     | GolfTec               | 2,800  |
| 105     | Drones Plus of Dallas | 1,200  |
| 107 A   | Jos. A. Banks         | 4,050  |
| 107     | Red Hot Chili Pepper  | 2,400  |
| 111     | AVAILABLE             | 1,500  |
| 113     | Marc Samuels Jewelers | 3,800  |
| 115     | Mojitos               | 2,467  |