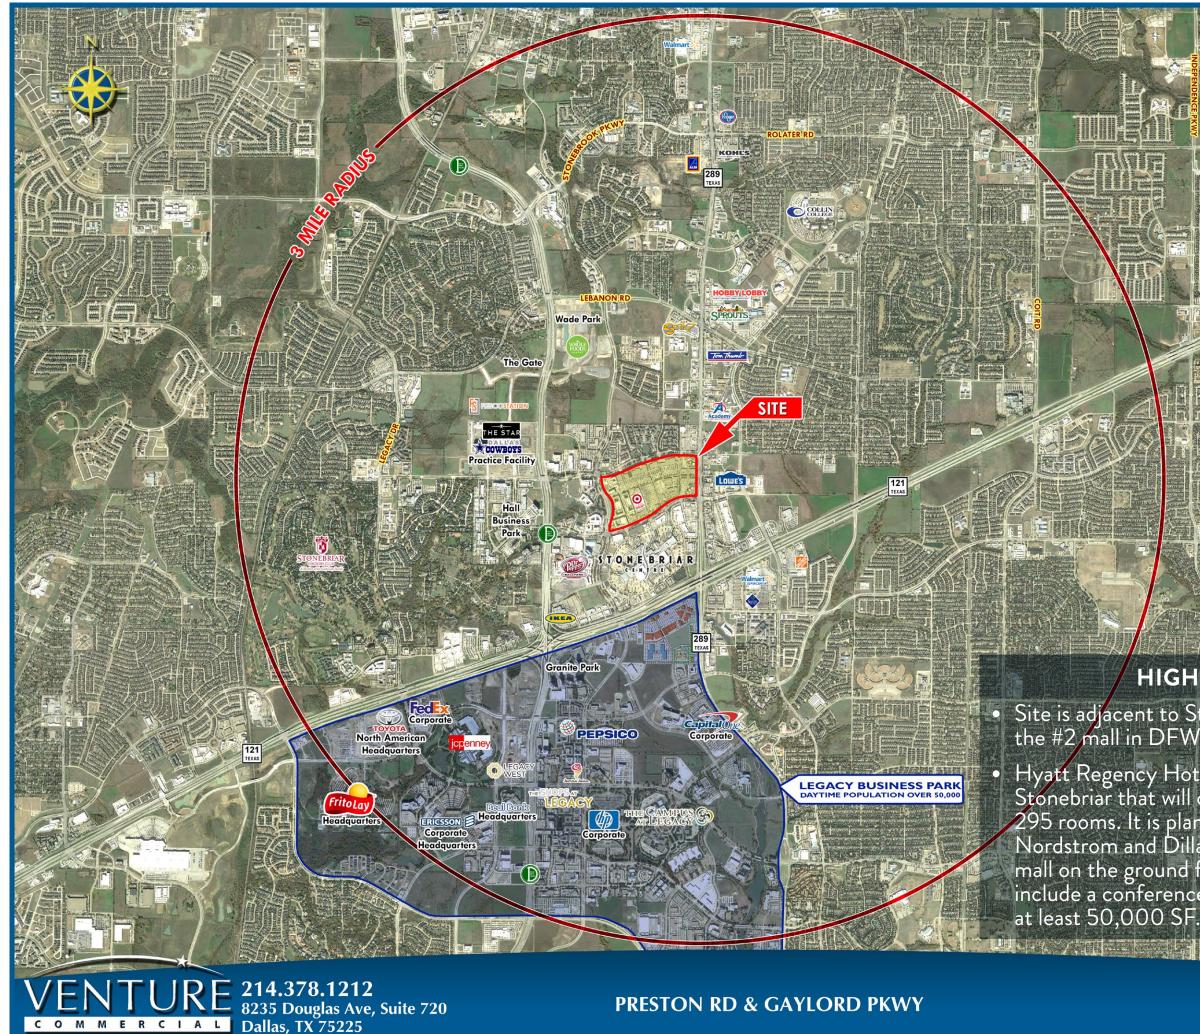

# PRESTON RIDGE

| DEMOGRAPHICS                | 1 MILE    | 3 MILE    | 5 MILE    | TRAFFIC COUNTS |            |  |
|-----------------------------|-----------|-----------|-----------|----------------|------------|--|
| 2017 EST POPULATION         | 8,376     | 106,776   | 281,766   | PRESTON ROAD   | 55,273 VPD |  |
| 2017 EST DAYTIME POPULATION | 17,136    | 109,920   | 172,066   | GAYLORD PKWY   | 21,917 VPD |  |
| 2017 EST AVG HH INCOME      | \$106,603 | \$134,591 | \$138,646 | WARREN PKWY    | 16,959 VPD |  |

## HIGHLIGHTS

Site is adjacent to Stonebriar Mall, which is the #2 mall in DFW based on sales volumes.

Hyatt Regency Hotel plans a location in Stonebriar that will consist of 15 stories and 295 rooms. It is planned to be built between Nordstrom and Dillards and attached to the mall on the ground floor. The hotel will also include a conference center expected to be at least 50,000 SF.