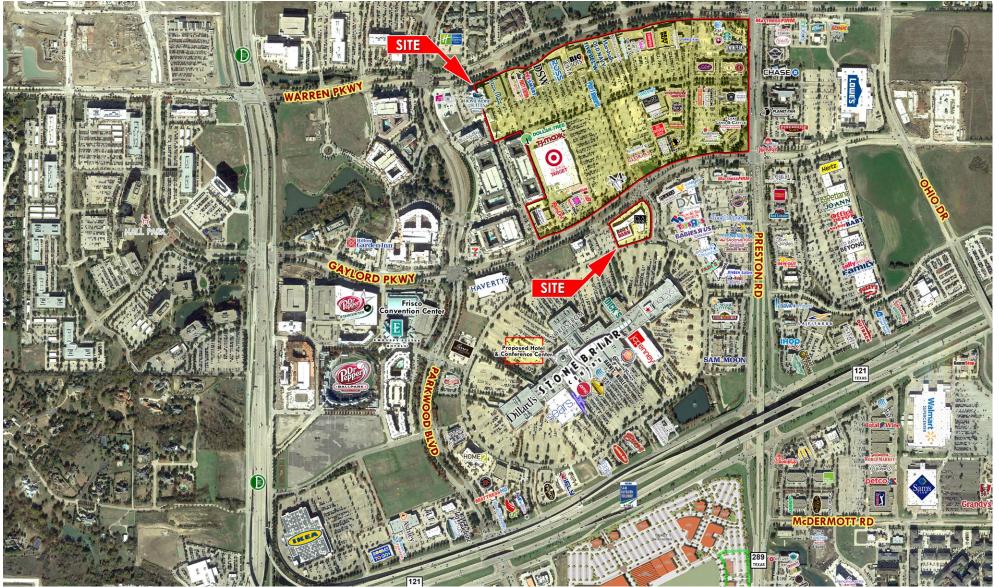

## HIGHLIGHTS

Site is adjacent to Stonebriar Mall, which is the #2 mall in DFW based on sales volumes.

Hyatt Regency Hotel plans a location in Stonebriar that will consist of 15 stories and 295 rooms. It is planned to be built between Nordstrom and Dillards and attached to the mall on the ground floor. The hotel will also include a conference center expected to be at least 50,000 SF.