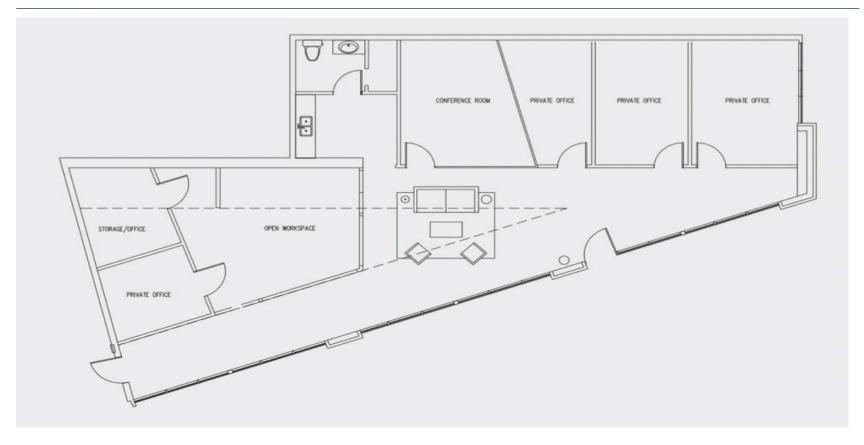

### Opportunity

- Ground floor, private entrance
- Vaulted, loft-style
- Polished cement floors
- Floor to ceiling windows
- Furnished Plug & Play space
- Located in the heart of the historic SoNo district with an abundance of retail and restaurants
- Walking distance to the South Norwalk Metro-North Train Station
- 0.5 miles from I-95 & CT-7 ramps
- Four private offices, open bullpen and reception area, one in-suite conference room
- 6 covered parking spaces