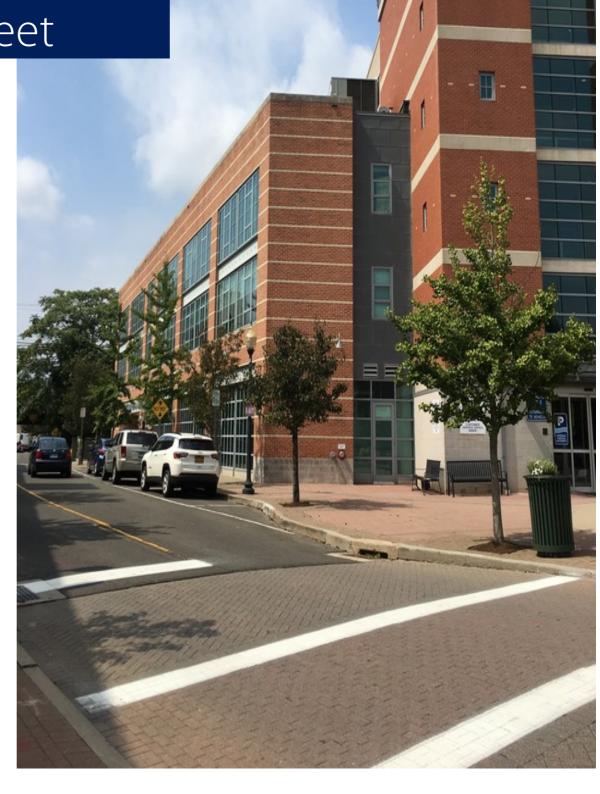

# 29 Marshall Street

### Opportunity

- Ground floor, private entrance
- Vaulted, loft-style
- Polished cement floors
- Floor to ceiling windows
- Furnished Plug & Play space
- Located in the heart of the historic SoNo district with an abundance of retail and restaurants
- Walking distance to the South Norwalk Metro-North Train Station
- 0.5 miles from I-95 & CT-7 ramps
- Four private offices, open bullpen and reception area, one in-suite conference room
- 6 covered parking spaces