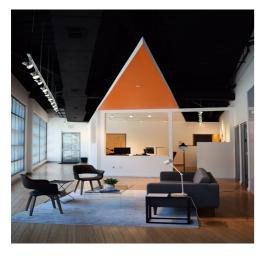

### Opportunity

- Ground floor, private entrance
- Vaulted, loft-style
- Polished cement floors
- Floor to ceiling windows
- Furnished Plug & Play space
- Located in the heart of the historic SoNo district with an abundance of retail and restaurants
- Walking distance to the South Norwalk Metro-North Train Station
- 0.5 miles from I-95 & CT-7 ramps
- Four private offices, open bullpen and reception area, one in-suite conference room
- 6 covered parking spaces

member

Plug & Play 29 Marshall St/Loft 5