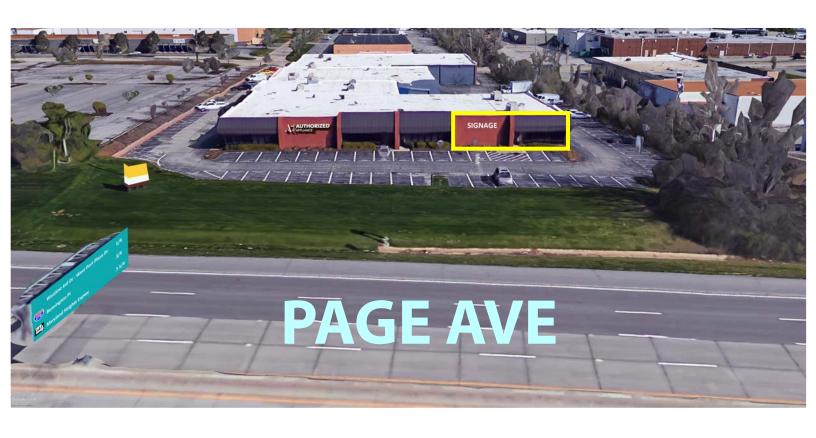

## :: PROPERTY HIGHLIGHTS ::

- ▶ 5,000 SF flexible service center space
- ▶ 100% HVAC
- Dock-high loading access
- Space includes private offices, conference room, kitchen/break room, tech area and 3 restrooms
- ▶ Tech area can be modified into warehouse
- ▶ Building signage available facing Page Ave
- Excellent visibility with easy access to Page Ave and I-270
- **▶ LEASE RATE: CALL FOR DETAILS**
- SALE PRICE: CALL FOR DETAILS