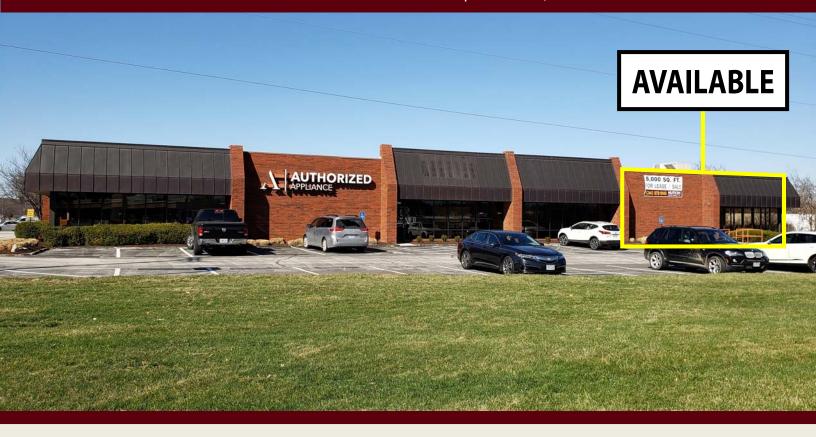

## 5,000 SF SERVICE CENTER SPACE FOR SALE OR LEASE IN WESTPORT

11796 WESTLINE INDUSTRIAL DRIVE | ST. LOUIS, MO 63146

## :: PROPERTY HIGHLIGHTS ::

- ▶ 5,000 SF flexible service center space
- ▶ 100% HVAC
- Dock-high loading access
- Space includes private offices, conference room, kitchen/break room, tech area and 3 restrooms
- ▶ Tech area can be modified into warehouse
- ▶ Building signage available facing Page Ave
- Excellent visibility with easy access to Page Ave and I-270
- **▶ LEASE RATE: CALL FOR DETAILS**
- SALE PRICE: CALL FOR DETAILS