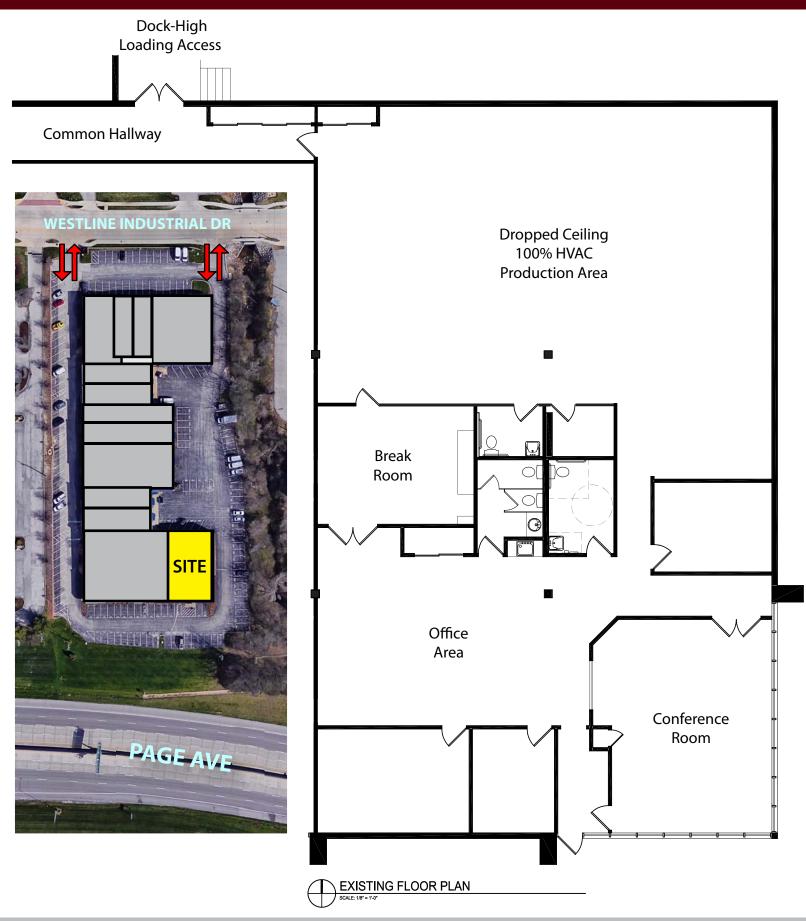

## :: PROPERTY HIGHLIGHTS ::

- ▶ 5,000 SF flexible service center space
- ▶ 100% HVAC
- Dock-high loading access
- Space includes private offices, conference room, kitchen/break room, tech area and 3 restrooms
- ▶ Tech area can be modified into warehouse
- ▶ Building signage available facing Page Ave
- Excellent visibility with easy access to Page Ave and I-270
- **▶ LEASE RATE: CALL FOR DETAILS**
- SALE PRICE: CALL FOR DETAILS