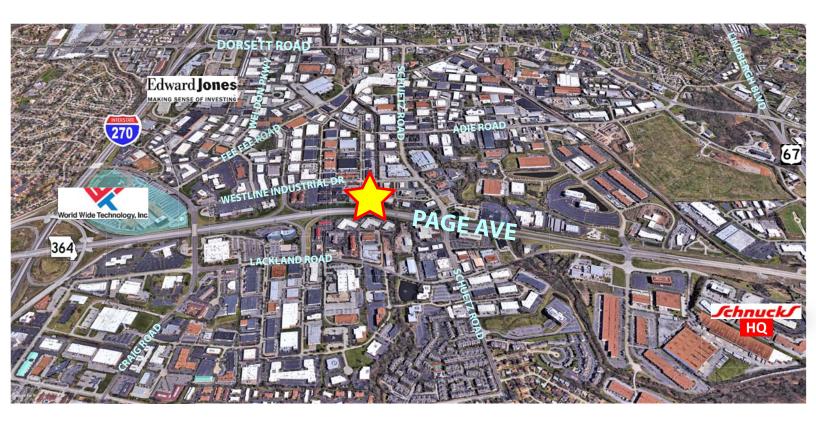

## 5,000 SF SERVICE CENTER SPACE FOR SALE OR LEASE IN WESTPORT

11796 WESTLINE INDUSTRIAL DRIVE | ST. LOUIS, MO 63146

## :: PROPERTY HIGHLIGHTS ::

- ▶ 5,000 SF flexible service center space
- ▶ 100% HVAC
- Dock-high loading access
- Space includes private offices, conference room, kitchen/break room, tech area and 3 restrooms
- ▶ Tech area can be modified into warehouse
- ▶ Building signage available facing Page Ave
- Excellent visibility with easy access to Page Ave and I-270
- **▶ LEASE RATE: CALL FOR DETAILS**
- SALE PRICE: CALL FOR DETAILS