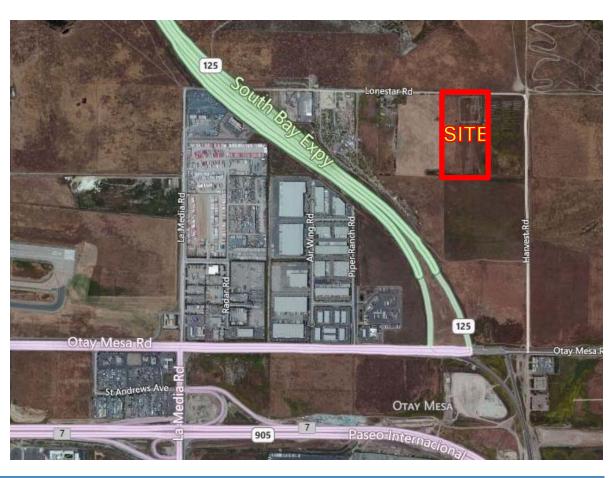

## Lone Star Rd & Harvest Rd

San Diego, CA 92154

19.66 ACRES

## **PROPERTY FEATURES**

- Large, Relatively Flat Site
- Great Access to 905, 125& Minutes to 5 & 805 Freeways
- Industrial Zoned
- APN: 646-070-24-00
- 19.66 Acres
- Lone Star Rd & Harvest Rd
- SALE PRICE: \$4,700,000