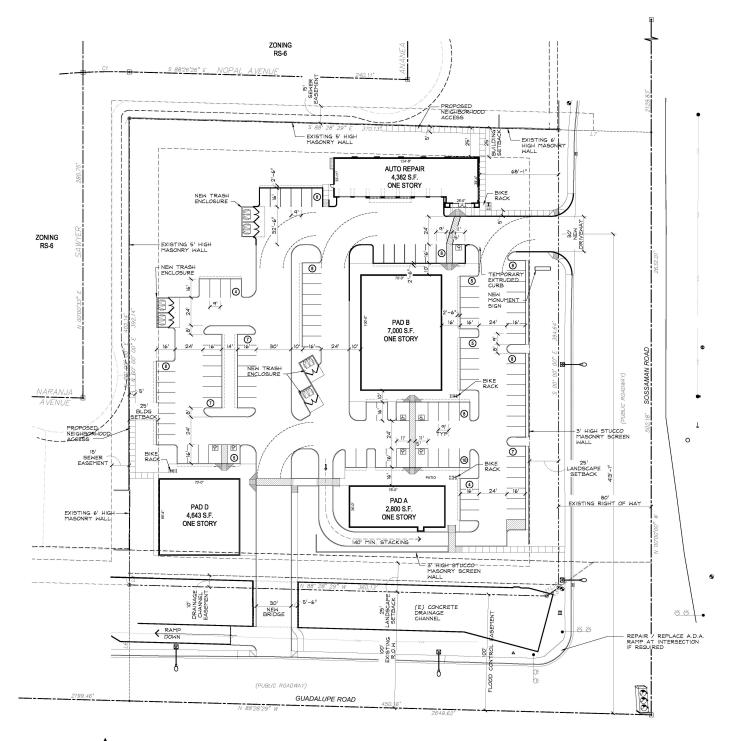

### PADS AVAILABLE, GROUND LEASE, OR FOR SALE NWC Sossaman Road & Guadalupe Road

- + Zoning: LC (Limited Commercial)
- + General Plan: Neighborhood Commercial
- + Close Proximity to US 60 Freeway and Loop 202 Santan Freeway
- + Three Pads Available
  - One Fast Food Pad with Drive Thru
  - Two Shop Space or Single-Tenant Pads
  - 2.712 Net Acres Total Available Spaces
- + Parking 9:1,000

#### PADS AVAILABLE, GROUND LEASE, OR FOR SALE NWC Sossaman Road & Guadalupe Road