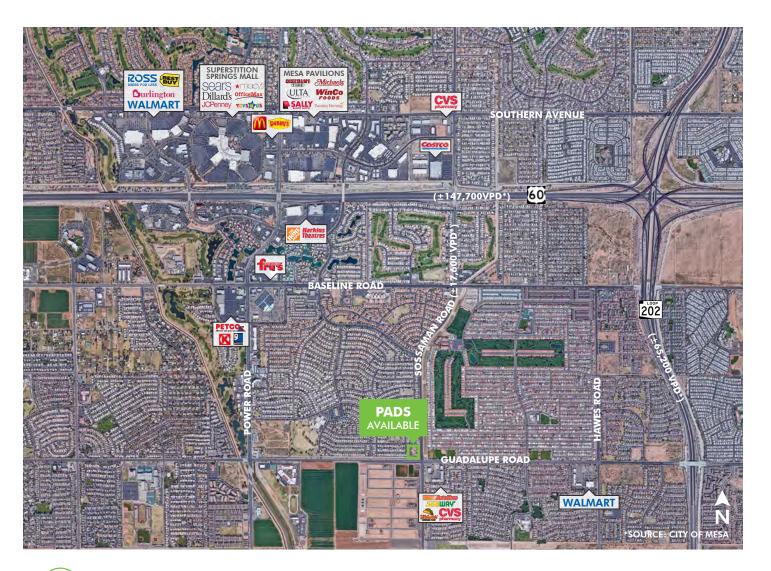

### PADS AVAILABLE, GROUND LEASE, OR FOR SALE NWC Sossaman Road & Guadalupe Road

- + Zoning: LC (Limited Commercial)
- + General Plan: Neighborhood Commercial
- + Close Proximity to US 60 Freeway and Loop 202 Santan Freeway
- + Three Pads Available
  - One Fast Food Pad with Drive Thru
  - Two Shop Space or Single-Tenant Pads
  - 2.712 Net Acres Total Available Spaces
- + Parking 9:1,000

# pads available, ground lease, or for sale NWC Sossaman Road & Guadalupe Road