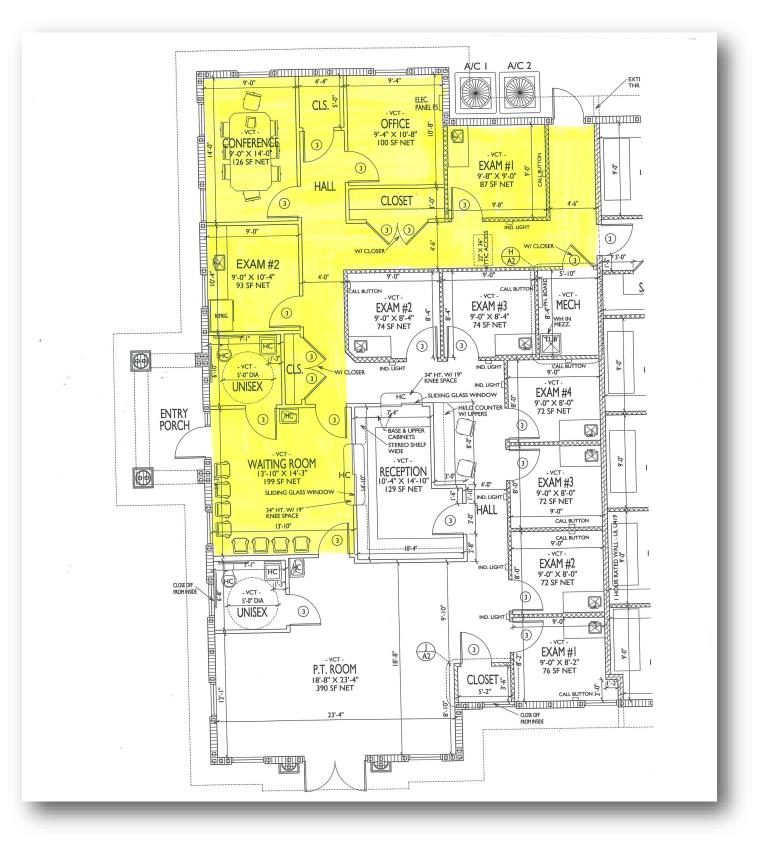

Property Photos 1893 N. Clyde Morris Blvd. Daytona Beach, FL 32117

Floor Plan - Suite 120 1893 N. Clyde Morris Blvd. Daytona Beach, FL 32117

Aerial Photo/Property Map 1893 N. Clyde Morris Blvd. Daytona Beach, FL 32117