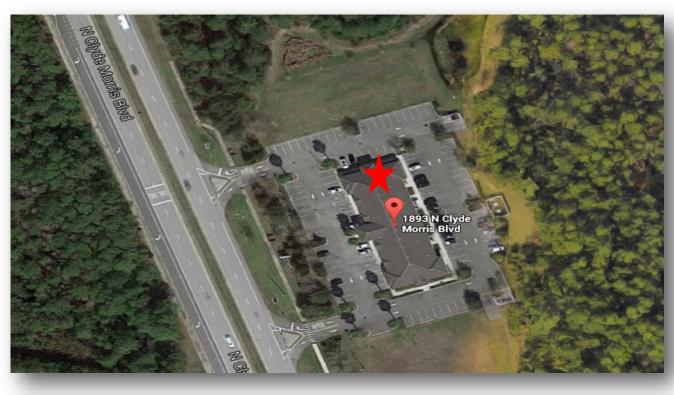

Property Photos 1893 N. Clyde Morris Blvd. Daytona Beach, FL 32117

Floor Plan - Suite 120 1893 N. Clyde Morris Blvd. Daytona Beach, FL 32117

Aerial Photo/Property Map 1893 N. Clyde Morris Blvd. Daytona Beach, FL 32117