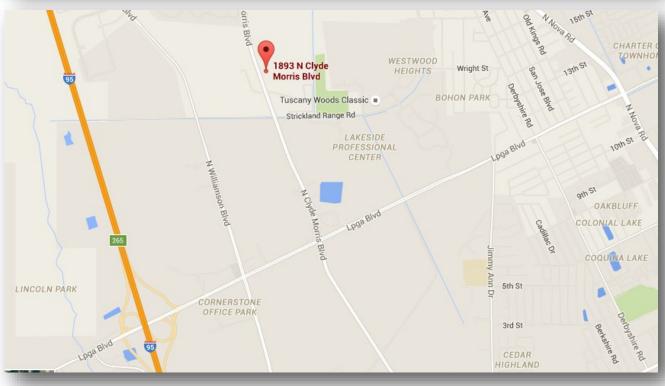

**Location:** 1 mile East of I-95, North of LPGA Blvd. on the East side of Clyde Morris Blvd. Midway Professional Center is located directly across the street from David C. Hinson Middle School. For Lease \$12/SF NNN NNN Fees \$3.00/SF

Property Photos 1893 N. Clyde Morris Blvd. Daytona Beach, FL 32117

Floor Plan - Suite 120 1893 N. Clyde Morris Blvd. Daytona Beach, FL 32117

Aerial Photo/Property Map 1893 N. Clyde Morris Blvd. Daytona Beach, FL 32117