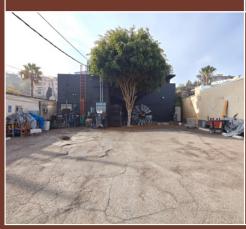

# 1 1 8 0 1 VENTURA BLVD | STUDIO CITY

**BLDG SIZE:** 

3.545 SF

LOT SIZE:

6,000 SF

**PROPERTY TYPE:** 

RETAIL

**SUB-TYPE:** 

**FREESTANDING** 

**ZONING:** 

C2-1L-RIO

FRONTAGE:

50 FT ALONG VENTURA BLVD

**FULLY IMPROVED** 

#### **IMPROVEMENTS:**

OVER \$1.3**M** IN RESTAURANT IMPROVEMENTS WITH ALL OF THE FF&E AND TYPE-47 LIQUOR LICENSE INCLUDED





## PROPERTY DESCRIPTION

### HIGH BARRIER TO ENTRY NEIGHBORHOOD FOR RESTAURANT USE





**Very desirable location** along Ventura Blvd in affluent Studio City neighborhood



Fully approved restaurant on two floors





Type-47: Unrestricted type 47 liquor license with up to 6:00 AM to 2:00 AM daily service.



Abundant onsite parking at the rear of the premises.





## NEIGHBORHOOD DESCRIPTION



| AREA DEMOGRAPHICS     | 1 MILE      | 3 MILE      |
|-----------------------|-------------|-------------|
| DAYTIME POPULATION    | 28,820      | 184,337     |
| TOTAL POPULATION      | 23,754      | 192,934     |
| MEDIAN AGE            | 42.7        | 39.3        |
| % OF COLLEGE EDUCATED | 96.3%       | 92.9        |
| AVG. HOUSEHOLD INCOME | \$157,788   | \$128,209   |
| AVG. HOME PRICE       | \$1,540,000 | \$1,280,000 |

## NEIGHBORHOOD AMENITIES MAP

Asanebo

Black Market Liquor Bar Firefly

**CBS Miami Stduios** 

**CBS** Radford

Ceremony Bar

First Republic Bank

Jalapenos Pete's

Jinky's Studio City

Joan's On Third

Kiwami

Lala's Argentine Grill

Laurel Tavern

McConnell's Ice Cream

M