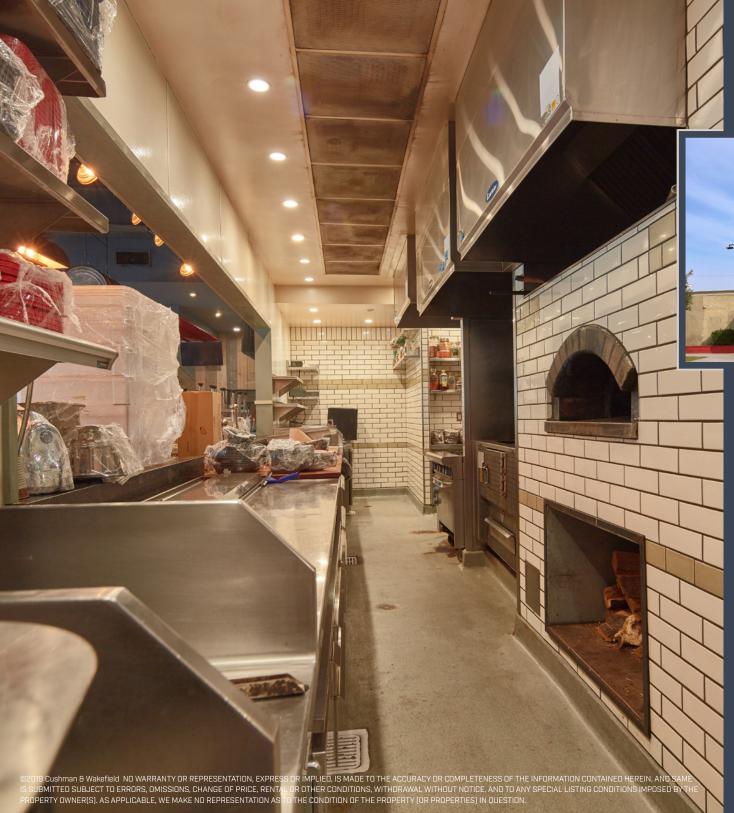

#### **IMPROVEMENTS:**

OVER \$1.3**M** IN RESTAURANT IMPROVEMENTS WITH ALL OF THE FF&E AND TYPE-47 LIQUOR LICENSE INCLUDED

### HIGH BARRIER TO ENTRY NEIGHBORHOOD FOR RESTAURANT USE

**Very desirable location** along Ventura Blvd in affluent Studio City neighborhood

Fully approved restaurant on two floors

Type-47: Unrestricted type 47 liquor license with up to 6:00 AM to 2:00 AM daily service.