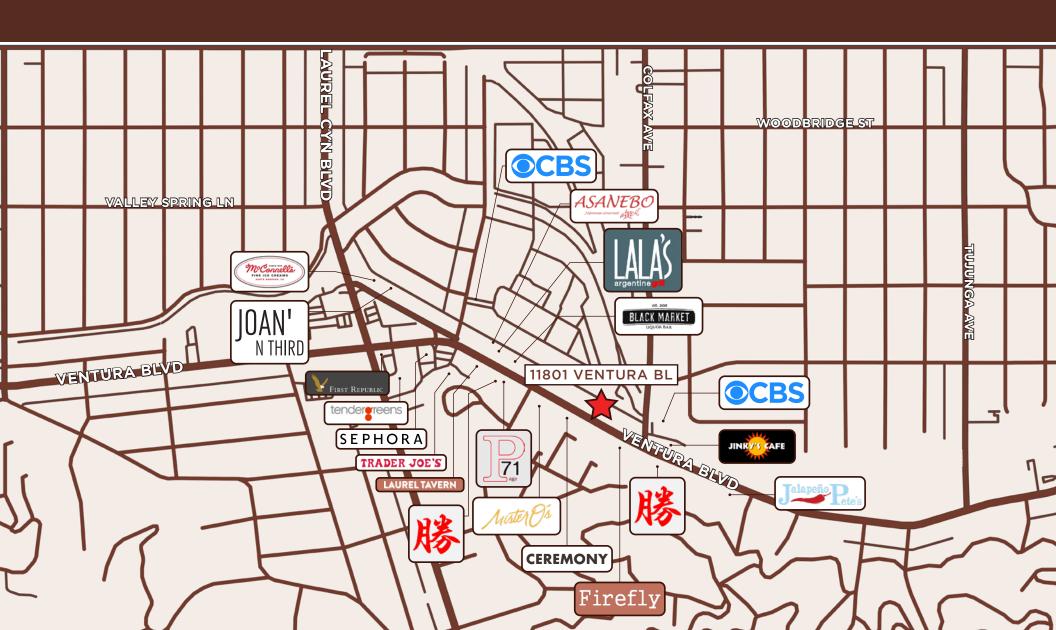

## NEIGHBORHOOD AMENITIES MAP

Asanebo

Black Market Liquor Bar Firefly

**CBS Miami Stduios** 

**CBS** Radford

Ceremony Bar

First Republic Bank

Jalapenos Pete's

Jinky's Studio City

Joan's On Third

Kiwami

Lala's Argentine Grill

Laurel Tavern

McConnell's Ice Cream

Mister O's

Page 71 Lounge

Sephora Studio City

Sushi Katsu-Ya

Tender Greens

Trader Joe's Studio City