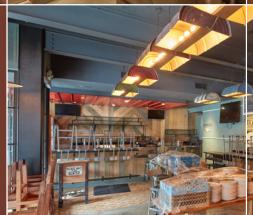

#### **IMPROVEMENTS:**

OVER \$1.3**M** IN RESTAURANT IMPROVEMENTS WITH ALL OF THE FF&E AND TYPE-47 LIQUOR LICENSE INCLUDED

### HIGH BARRIER TO ENTRY NEIGHBORHOOD FOR RESTAURANT USE

**Very desirable location** along Ventura Blvd in affluent Studio City neighborhood

Fully approved restaurant on two floors

Type-47: Unrestricted type 47 liquor license with up to 6:00 AM to 2:00 AM daily service.