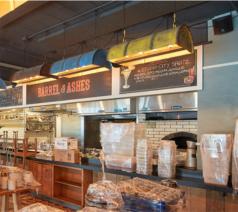

#### **IMPROVEMENTS:**

OVER \$1.3**M** IN RESTAURANT IMPROVEMENTS WITH ALL OF THE FF&E AND TYPE-47 LIQUOR LICENSE INCLUDED

### HIGH BARRIER TO ENTRY NEIGHBORHOOD FOR RESTAURANT USE

**Very desirable location** along Ventura Blvd in affluent Studio City neighborhood

Fully approved restaurant on two floors

Type-47: Unrestricted type 47 liquor license with up to 6:00 AM to 2:00 AM daily service.