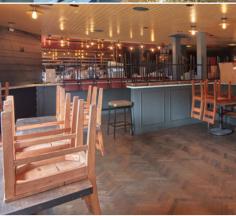

#### **IMPROVEMENTS:**

OVER \$1.3**M** IN RESTAURANT IMPROVEMENTS WITH ALL OF THE FF&E AND TYPE-47 LIQUOR LICENSE INCLUDED

### HIGH BARRIER TO ENTRY NEIGHBORHOOD FOR RESTAURANT USE

**Very desirable location** along Ventura Blvd in affluent Studio City neighborhood

Fully approved restaurant on two floors

Type-47: Unrestricted type 47 liquor license with up to 6:00 AM to 2:00 AM daily service.