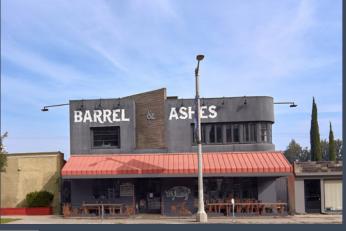

# 1 1 8 0 1 VENTURA BLVD | STUDIO CITY

**BLDG SIZE:** 

3.545 SF

LOT SIZE:

6,000 SF

**PROPERTY TYPE:** 

RETAIL

**SUB-TYPE:** 

## PROPERTY DESCRIPTION

### HIGH BARRIER TO ENTRY NEIGHBORHOOD FOR RESTAURANT USE

**Very desirable location** along Ventura Blvd in affluent Studio City neighborhood

Fully approved restaurant on two floors

Type-47: Unrestricted type 47 liquor license with up to 6:00 AM to 2:00 AM daily service.