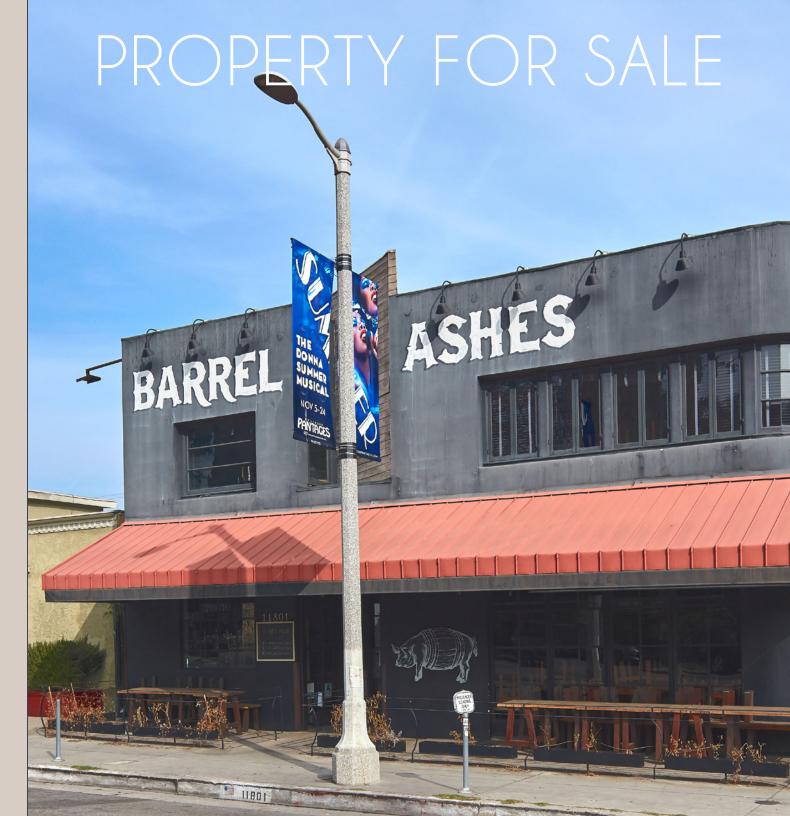

# 1 1 8 0 1 VENTURA BLVD | STUDIO CITY

**BLDG SIZE:** 

3.545 SF

LOT SIZE:

6,000 SF

**PROPERTY TYPE:** 

RETAIL

**SUB-TYPE:** 

**FREESTANDING** 

**ZONING:** 

C2-1L-RIO

FRONTAGE:

50 FT ALONG VENTURA BLVD

**FULLY IMPROVED** 

#### **IMPROVEMENTS:**

OVER \$1.3**M** IN RESTAURANT IMPROVEMENTS WITH ALL OF THE FF&E AND TYPE-47 LIQUOR LICENSE INCLUDED

### HIGH BARRIER TO ENTRY NEIGHBORHOOD FOR RESTAURANT USE

**Very desirable location** along Ventura Blvd in affluent Studio City neighborhood

Fully approved restaurant on two floors

Type-47: Unrestricted type 47 liquor license with up to 6:00 AM to 2:00 AM daily service.

Abundant onsite parking at the rear of the premises.