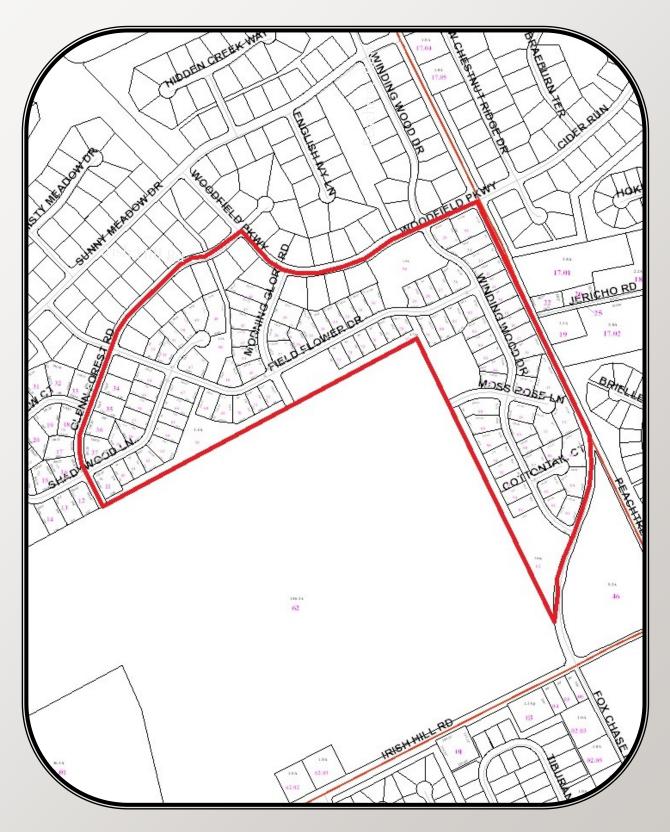

## WOODFIELD PHASE IV

Irish Hill Rd Magnolia, DE

Sale Price: \$642,390

Acreage: 61.18+/- Acres

Zoning: AC

Previously Approved for 95 Building lots

 Located in Caesar Rodney School District on Irish Hill Rd.