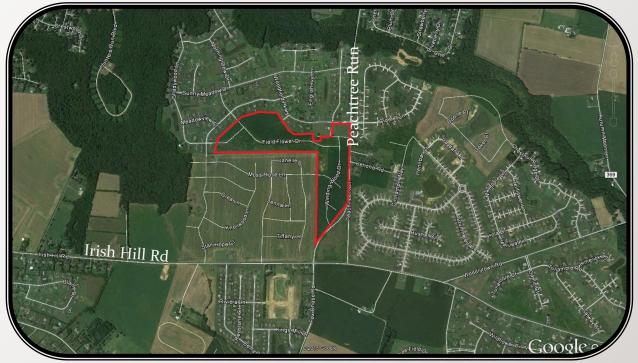

## WOODFIELD PHASE IV

Irish Hill Rd Magnolia, DE

Sale Price: \$642,390

Acreage: 61.18+/- Acres

Zoning: AC

Previously Approved for 95 Building lots

 Located in Caesar Rodney School District on Irish Hill Rd.