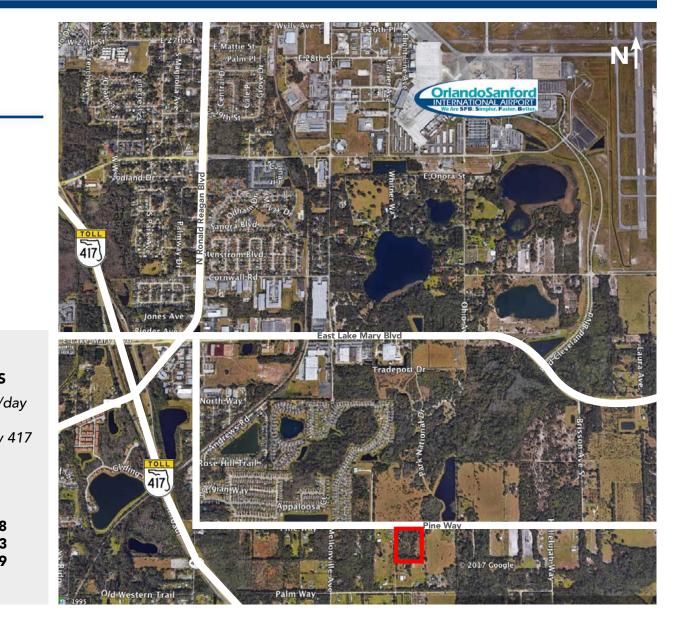

# VACANT RESIDENTIAL LAND FOR SALE

#### • Negotiable Price

- 6.70 AC
- Owner is willing to demise parcels
- Current density of 1 unit per acre
- Zoned AG1
- Minutes from 417 and Lake Mary Blvd
- Less than 2 miles from Orlando Sanford International Airport

### PINE WAY AND BLOOM LANE, SANFORD FL 32773