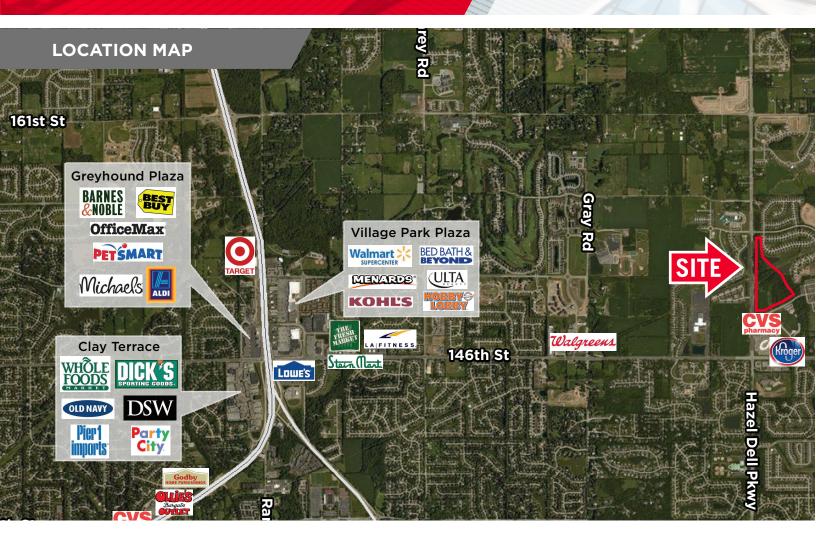

## **PROPERTY HIGHLIGHTS**

±37 Acres of Land

Zoned R5/PD Multi-Family Residential

Entitled for up to 611 Multi-Family Units

±3.5 miles to local retail corridor

Utilities at Site