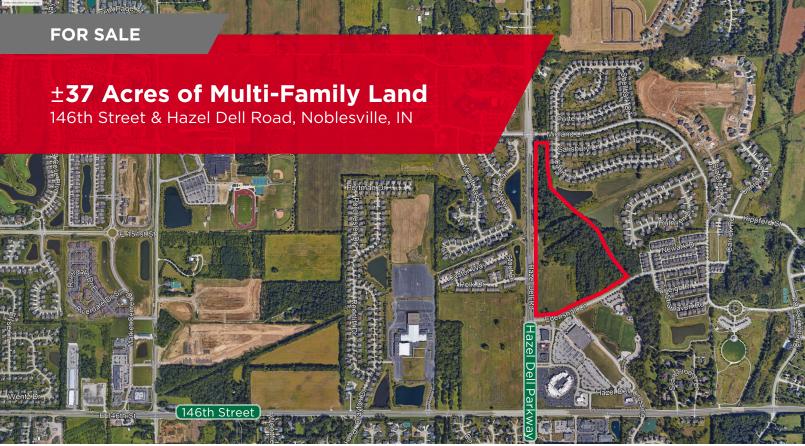

# **±37 Acres of Multi-Family Land**

146th Street & Hazel Dell Road, Noblesville, IN

FOR SALE

## **PROPERTY HIGHLIGHTS**

±37 Acres of Land

Zoned R5/PD Multi-Family Residential

Entitled for up to 611 Multi-Family Units

±3.5 miles to local retail corridor

Utilities at Site