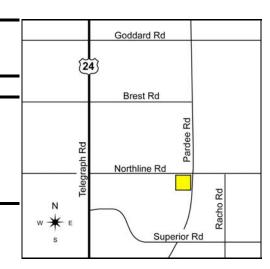

## **Retail for Lease**

**Property Name:** 

Location: 22611-22795 Northline Road

City, State: Taylor, MI

West of Pardee Road **Cross Streets:** 

County: Wavne Zoning: Commercial

Year Built: 1992

| Total Building Sq. Ft.: | 34,400 | Property Type:    | Strip Center |
|-------------------------|--------|-------------------|--------------|
| Available Sq. Ft.:      | 12,229 | Bldg. Dimensions: | 200' x 86'   |
| Min Cont. Sq. Ft.:      | 2,070  | Total Acreage:    | 4.21         |
| Max Cont. Sq. Ft.:      | 3,700  | Land Dimensions:  | N/A          |