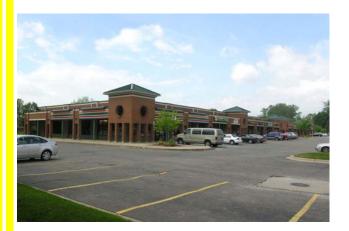

## **Retail for Lease**

**Property Name:** 

Location: 22611-22795 Northline Road

City, State: Taylor, MI

West of Pardee Road **Cross Streets:** 

County: Wavne Zoning: Commercial

Year Built: 1992

| Total Building Sq. Ft.: | 34,400 | Property Type:    | Strip Center |
|-------------------------|--------|-------------------|--------------|
| Available Sq. Ft.:      | 12,229 | Bldg. Dimensions: | 200' x 86'   |
| Min Cont. Sq. Ft.:      | 2,070  | Total Acreage:    | 4.21         |
| Max Cont. Sq. Ft.:      | 3,700  | Land Dimensions:  | N/A          |

12' **Ceiling Height:** Parking: Ample **Curb Cuts:** Overhead Door(s) / Height: 0 1 **Exterior Construction: Brick** Power: Ample Structural System: Steel Restrooms: Yes Forced Air Sprinklers: No Heating: Air-Conditioning: Yes Signage: Pylon **Basement:** No Roof: N/A **Number of Stories:** Floors: N/A **Delivery Area:** N/A Condition: Excellent

traveled Northline Road.

**Broker:** Signature Associates

Agent(s):

Justin Gaffrey, (248) 799-3143, jgaffrey@signatureassociates.com