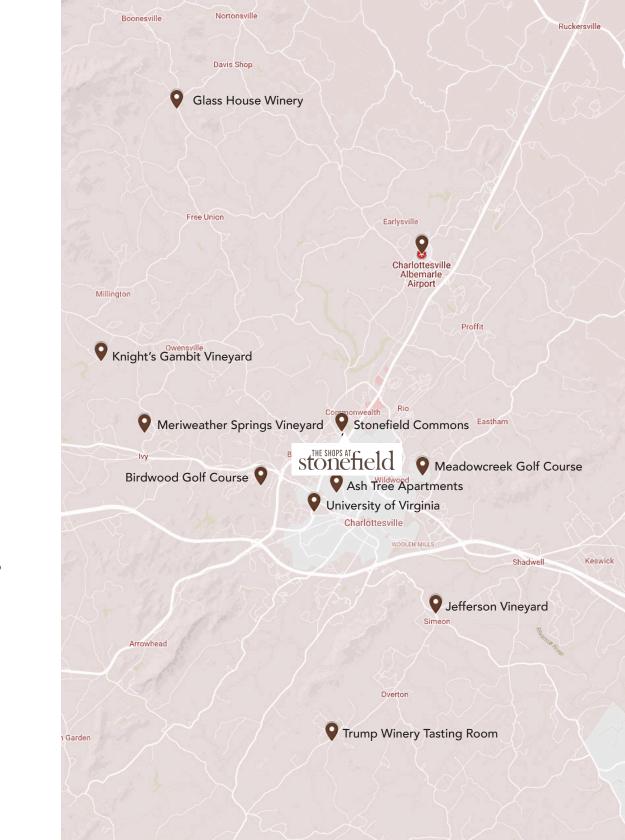

#### **TOURISM**

- · Over 30 winery's and vineyards in immediate area.
- 45 hotels in Charlottesville
- Charlotesville attracts 500k annual tourists. Some popular destinations: Monticello, UVA, Michie Tavern, 29 wineries/ breweries, Wintergreen Resort and Ashlawn-Highland are top tourist destinations
- \$553M total tourism revenues for Charlotessville and Albermarle county

#### **EDUCATION**

- · University of Virginia has a total total enrollment of 23,898
- UVA ranked 25 in the 2018 edition of Best Colleges and National Universities.
- · UVA generates \$5.9 billion for Virginia economy.
- · 22,000 students and 91,530 alumni live in the state.
- The economic impact of visitors due to UVA amounted to \$35M supporting hotels, restaurants, shops, entertainment and more.