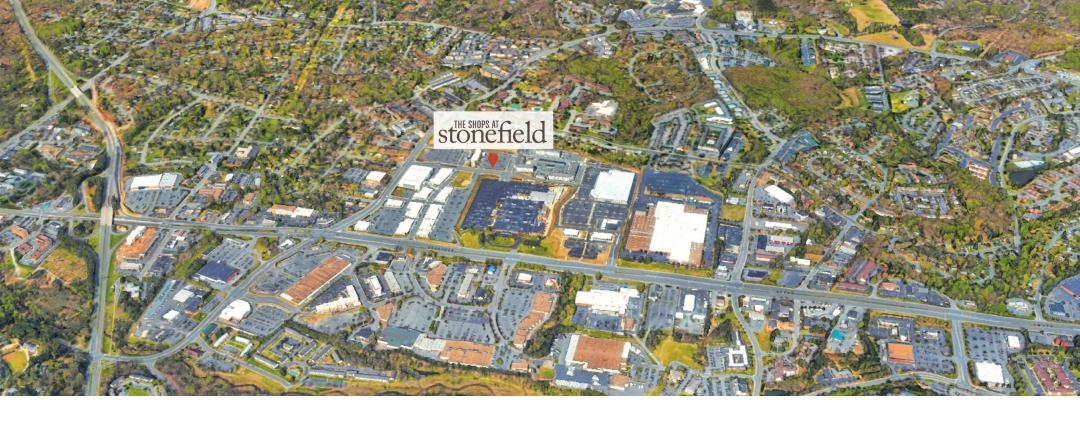

# TRADE AREA & LOCATION

WITHIN 10 MILES OF THE SHOPS AT STONEFIELD

- \$106,342,013 Money spent on Apparel and services in 2017
- \$165,497,46 Money spent on food away from home in 2017
- \$23,101,466 spent on food and drinks on trips to the area
- 60.5% hotel occupancy rate in 2017