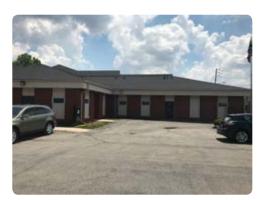

# OFFICE BUILDING IN HISTORIC FOUNTAIN SQUARE

AVAILABLE SPACE

LEASE RATE

4,890 SF

\$13.50 - 14.50/SF MG

Fountain Square is a great place to work and play with unique restaurants, art galleries and studios, live entertainment, antiques, and small professional offices. The transformation of the commercial district has attracted growing investments and is becoming a home for organizations of all types.

- + 4,890 SF office suite 7 offices with a full kitchen
- + Fully fenced parking lot with electric gate at alleyway

in

- + Large training/conference room
- + Secure check-in station with sliding glass window
- + Well maintained owner/user on site
- Additional attic storage available
- Ample parking