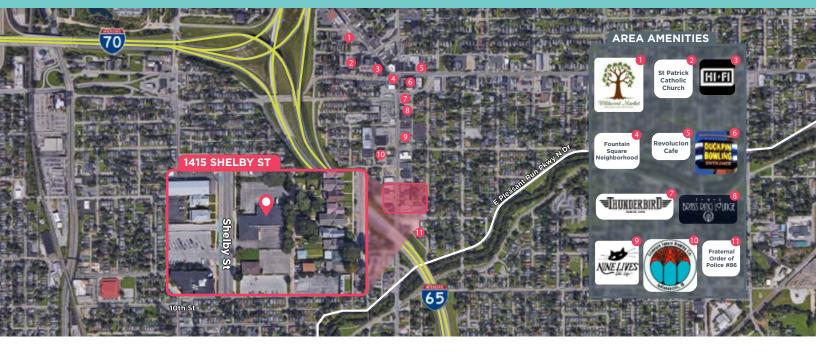

## 1415 SHELBY ST INDIANAPOLIS, IN 46203

LEASE

OFFICE

# OFFICE BUILDING IN HISTORIC FOUNTAIN SQUARE

AVAILABLE SPACE

LEASE RATE

4,890 SF

\$13.50 - 14.50/SF MG

Fountain Square is a great place to work and play with unique restaurants, art galleries and studios, live entertainment, antiques, and small professional offices. The transformation of the commercial district has attracted growing investments and is becoming a home for organizations of all types.

- + 4,890 SF office suite 7 offices with a full kitchen
- + Fully fenced parking lot with electric gate at alleyway

in

- + Large training/conference room
- + Secure check-in station with sliding glass window
- + Well maintained owner/user on site
- Additional attic storage available
- Ample parking