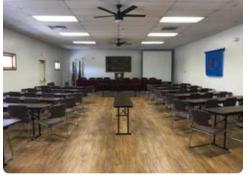

- + 4,890 SF office suite 7 offices with a full kitchen
- + Fully fenced parking lot with electric gate at alleyway

in

- + Large training/conference room
- + Secure check-in station with sliding glass window
- + Well maintained owner/user on site
- Additional attic storage available
- Ample parking