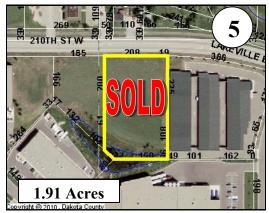

### **Current Availability**

| Lot # | Size        | Property Tax<br>Amount (2017) | Asking<br>Price  | Price/<br>SF | Development Status<br>& County PID#   |
|-------|-------------|-------------------------------|------------------|--------------|---------------------------------------|
| 1     | 2.61 Acres  | \$2,811.64                    | \$341,075        | \$3.00       | Unplatted / 22-11053-00-020           |
| 2     | 0.95 Acres  | \$4,289.30                    | \$186,219        | \$4.50       | Platted / 22-11053-02-010             |
| -3    | 0.89 Acres  | \$4,729.96                    | <u>\$174,458</u> | \$4.50       | Platted / 22 11053 02 030             |
| -4    | 1.07 Acres  | \$5,242.40                    | \$209,741        | \$4.50       | Platted / 22-11053-01-110 <b>SOLD</b> |
| -5    | 1.91 Acres  | \$8,153.58                    | \$374,398        | \$4.50       | Platted / 22-11053-01-100 \$010       |
| 6     | 1.90 Acres  | \$11,874.34                   | \$413,820        | \$5.00       | Platted / 22-11175-01-012             |
| 7     | 10.59 Acres | \$7,853.48                    | \$1,614,551      | \$3.50       | Unplatted / 22-11750-00-010           |

### Combined - Approx. 3 acres

Street view of Lot #'s 4 and 5 from CR-50