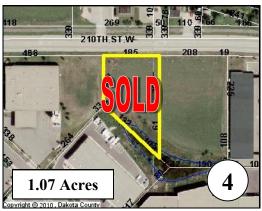

### **Current Availability**

| Lot # | Size        | Property Tax<br>Amount (2017) | Asking<br>Price  | Price/<br>SF | Development Status<br>& County PID#   |
|-------|-------------|-------------------------------|------------------|--------------|---------------------------------------|
| 1     | 2.61 Acres  | \$2,811.64                    | \$341,075        | \$3.00       | Unplatted / 22-11053-00-020           |
| 2     | 0.95 Acres  | \$4,289.30                    | \$186,219        | \$4.50       | Platted / 22-11053-02-010             |
| -3    | 0.89 Acres  | \$4,729.96                    | <u>\$174,458</u> | \$4.50       | Platted / 22 11053 02 030             |
| -4    | 1.07 Acres  | \$5,242.40                    | \$209,741        | \$4.50       | Platted / 22-11053-01-110 <b>SOLD</b> |
| -5    | 1.91 Acres  | \$8,153.58                    | \$374,398        | \$4.50       | Platted / 22-11053-01-100 \$010       |
| 6     | 1.90 Acres  | \$11,874.34                   | \$413,820        | \$5.00       | Platted / 22-11175-01-012             |
| 7     | 10.59 Acres | \$7,853.48                    | \$1,614,551      | \$3.50       | Unplatted / 22-11750-00-010           |

### Combined - Approx. 3 acres

Street view of Lot #'s 4 and 5 from CR-50