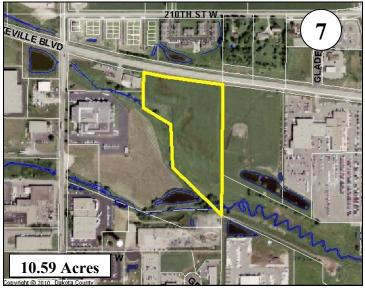

# Aerial / Location

## Airlake Development, Lakeville, MN

## Approx. 10 acre Site

### **Current Availability**

| Lot # | Size        | Property Tax<br>Amount (2017) | Asking<br>Price  | Price/<br>SF | Development Status<br>& County PID#   |
|-------|-------------|-------------------------------|------------------|--------------|---------------------------------------|
| 1     | 2.61 Acres  | \$2,811.64                    | \$341,075        | \$3.00       | Unplatted / 22-11053-00-020           |
| 2     | 0.95 Acres  | \$4,289.30                    | \$186,219        | \$4.50       | Platted / 22-11053-02-010             |
| -3    | 0.89 Acres  | \$4,729.96                    | <u>\$174,458</u> | \$4.50       | Platted / 22 11053 02 030             |
| -4    | 1.07 Acres  | \$5,242.40                    | \$209,741        | \$4.50       | Platted / 22-11053-01-110 <b>SOLD</b> |
| -5    | 1.91 Acres  | \$8,153.58                    | \$374,398        | \$4.50       | Platted / 22-11053-01-100 \$010       |
| 6     | 1.90 Acres  | \$11,874.34                   | \$413,820        | \$5.00       | Platted / 22-11175-01-012             |
| 7     | 10.59 Acres | \$7,853.48                    | \$1,614,551      | \$3.50       | Unplatted / 22-11750-00-010           |