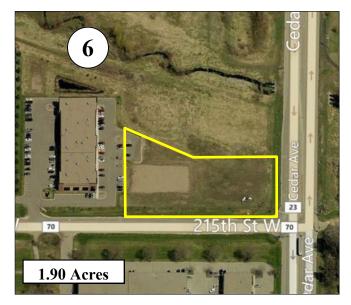

### **Current Availability**

| Lot # | Size        | Property Tax<br>Amount (2017) | Asking<br>Price  | Price/<br>SF | Development Status<br>& County PID#   |
|-------|-------------|-------------------------------|------------------|--------------|---------------------------------------|
| 1     | 2.61 Acres  | \$2,811.64                    | \$341,075        | \$3.00       | Unplatted / 22-11053-00-020           |
| 2     | 0.95 Acres  | \$4,289.30                    | \$186,219        | \$4.50       | Platted / 22-11053-02-010             |
| -3    | 0.89 Acres  | \$4,729.96                    | <u>\$174,458</u> | \$4.50       | Platted / 22 11053 02 030             |
| -4    | 1.07 Acres  | \$5,242.40                    | \$209,741        | \$4.50       | Platted / 22-11053-01-110 <b>SOLD</b> |
| -5    | 1.91 Acres  | \$8,153.58                    | \$374,398        | \$4.50       | Platted / 22-11053-01-100 \$010       |
| 6     | 1.90 Acres  | \$11,874.34                   | \$413,820        | \$5.00       | Platted / 22-11175-01-012             |
| 7     | 10.59 Acres | \$7,853.48                    | \$1,614,551      | \$3.50       | Unplatted / 22-11750-00-010           |

## Excellent Exposure - Approx. 2 acres

Street view of Lot # 6 from CR-70 (215th St W) & Cedar Avenue (CR-77)