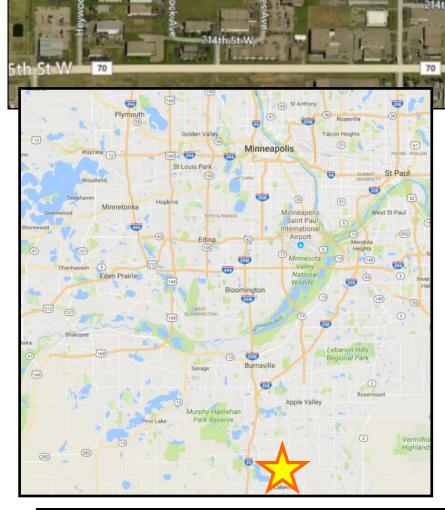

# Aerial / Location

## Airlake Development, Lakeville, MN

## Approx. 10 acre Site