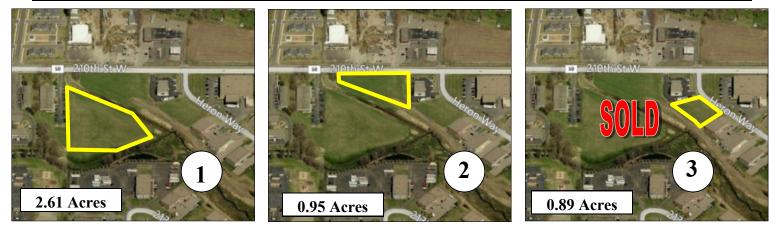

### **Current Availability**

| Lot # | Size        | Property Tax<br>Amount (2017) | Asking<br>Price  | Price/<br>SF | Development Status<br>& County PID#   |
|-------|-------------|-------------------------------|------------------|--------------|---------------------------------------|
| 1     | 2.61 Acres  | \$2,811.64                    | \$341,075        | \$3.00       | Unplatted / 22-11053-00-020           |
| 2     | 0.95 Acres  | \$4,289.30                    | \$186,219        | \$4.50       | Platted / 22-11053-02-010             |
| -3    | 0.89 Acres  | \$4,729.96                    | <u>\$174,458</u> | \$4.50       | Platted / 22 11053 02 030             |
| -4    | 1.07 Acres  | \$5,242.40                    | \$209,741        | \$4.50       | Platted / 22-11053-01-110 <b>SOLD</b> |
| -5    | 1.91 Acres  | \$8,153.58                    | \$374,398        | \$4.50       | Platted / 22-11053-01-100 \$010       |
| 6     | 1.90 Acres  | \$11,874.34                   | \$413,820        | \$5.00       | Platted / 22-11175-01-012             |
| 7     | 10.59 Acres | \$7,853.48                    | \$1,614,551      | \$3.50       | Unplatted / 22-11750-00-010           |