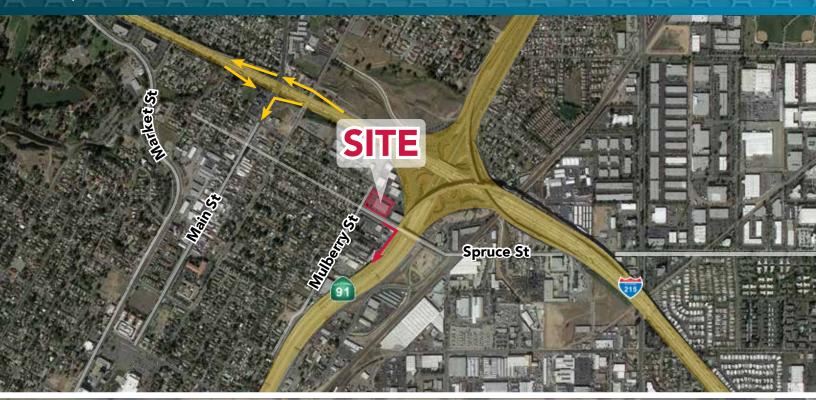

## FOR SALE/LEASE ±24,355 SF BUILDING ON ±1.80 AC

## PROPERTY HIGHLIGHTS

- Free Standing Building on ±1.80 AC Lot
- Fenced Yard with Ability to Extend
- 2 Ground Level Doors
- 2 Exterior Truckwell Doors with Load Levelers
- Excellent Access to the 91 Freeway
- ±5,400 SF Office
- Zoned BMP (Verify)
- 15'-20' Clear Height
- 400 Amps, 120/208 V Electrical Service
- The Opportunity Zone
- Drive Around Building