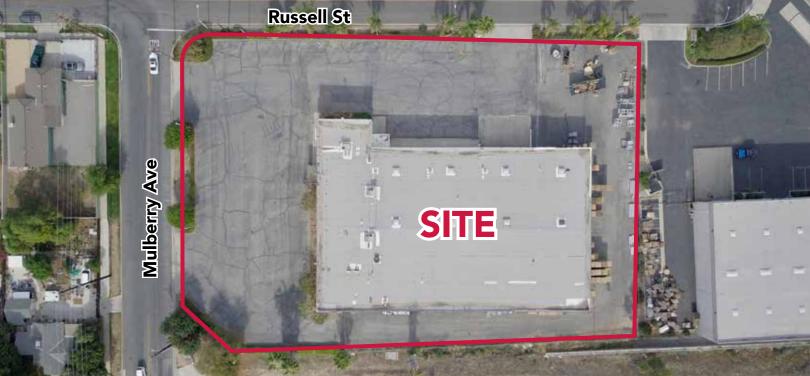

## FOR SALE/LEASE ±24,355 SF BUILDING ON ±1.80 AC

## PROPERTY HIGHLIGHTS

- Free Standing Building on ±1.80 AC Lot
- Fenced Yard with Ability to Extend
- 2 Ground Level Doors
- 2 Exterior Truckwell Doors with Load Levelers
- Excellent Access to the 91 Freeway
- ±5,400 SF Office
- Zoned BMP (Verify)
- 15'-20' Clear Height
- 400 Amps, 120/208 V Electrical Service
- The Opportunity Zone
- Drive Around Building