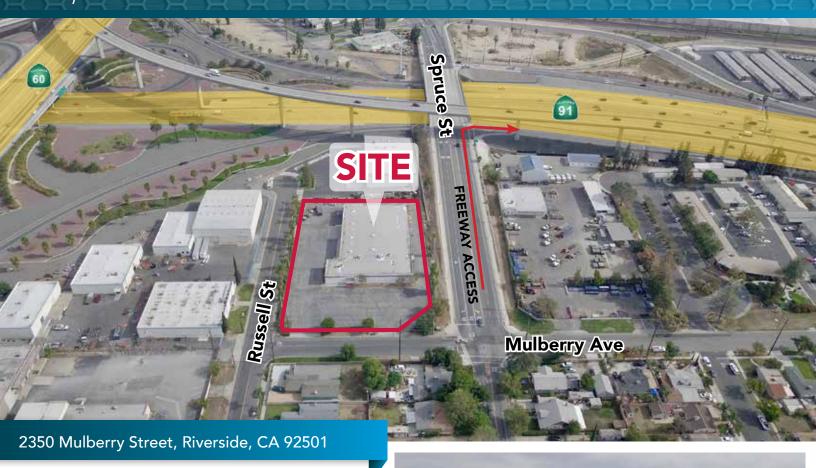

## FOR SALE/LEASE ±24,355 SF BUILDING ON ±1.80 AC

## PROPERTY HIGHLIGHTS

- Free Standing Building on ±1.80 AC Lot
- Fenced Yard with Ability to Extend
- 2 Ground Level Doors
- 2 Exterior Truckwell Doors with Load Levelers
- Excellent Access to the 91 Freeway
- ±5,400 SF Office
- Zoned BMP (Verify)
- 15'-20' Clear Height
- 400 Amps, 120/208 V Electrical Service
- The Opportunity Zone
- Drive Around Building