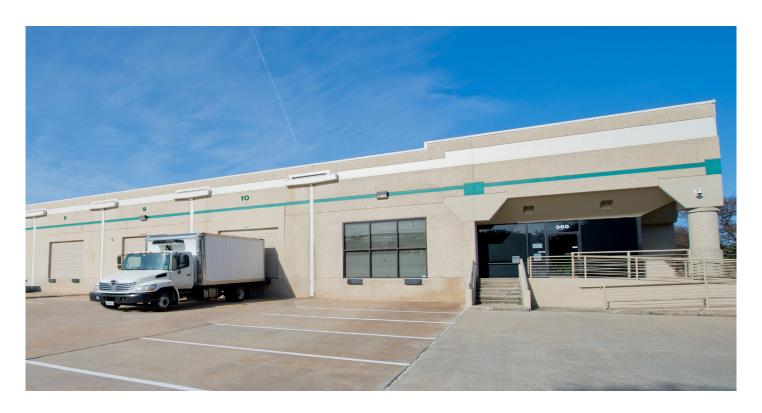

## Prologis Walnut Creek

9101 Wall Street, Building 2 Austin, Texas 78758 USA

### **FACILITY**

- 28,639 square foot facility
- 8,400 square feet available with 824 square feet office
- Suite 325 Available 12/1/2020
- 3 dock high doors, 1 ramp
- · Concrete truck court
- 40' x 35' column spacing
- · 18' minimum clear height
- Sprinkler system