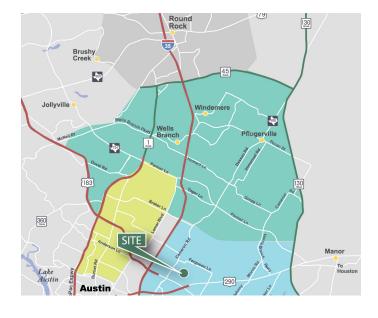

#### **LOCATION**

- Located in the 700 acre Walnut Creek Business District Park, Austin's largest and most established master-planned, mixed use business park
- Located near the intersection of Hwy 183 and Hwy 290, just east of IH-35
- · Industrial Park Zoning and Triple Freeport Tax Zone
- · Approximately 8 miles to Central Business District
- Convenient to major employers: Applied Materials, US Farathane, Flextronics, HID Global, and Samsung Semiconductor