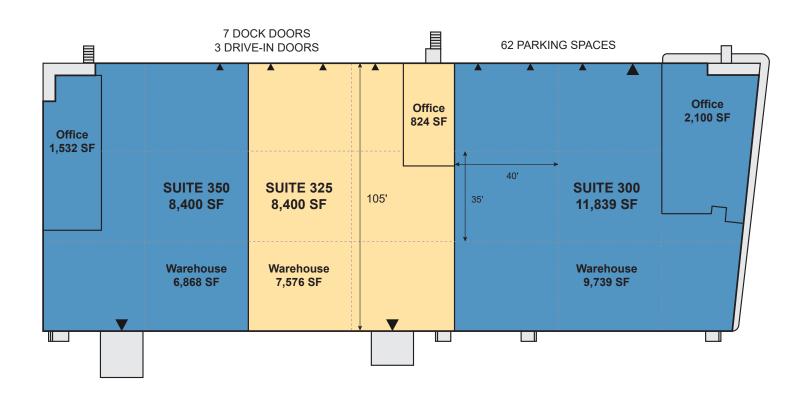

### **FACILITY**

- 28,639 square foot facility
- 8,400 square feet available with 824 square feet office
- Suite 325 Available 12/1/2020
- 3 dock high doors, 1 ramp
- · Concrete truck court
- 40' x 35' column spacing
- · 18' minimum clear height
- Sprinkler system