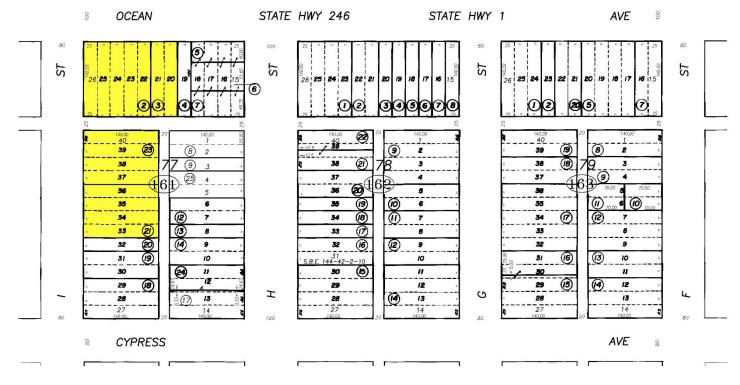

### FOUR (4) RETAIL BUILDINGS FOR SALE PRICE REDUCTION!

110-118 W. Ocean Avenue, Lompoc, CA 93436

**NEW SALE PRICE:** \$1,400,000

NO. OF BUILDINGS: Four (4)

**BUILDING SF:** 28,271 SF

LOT SIZE: 52,271 SF

1.2 Acres

APN: 085-161-002; 003;

021; 023

OTC - Old Town **ZONING:** 

Commercial

**OCCUPANCY:** 100%

W Maple Ave W Laurel Ave W Chestnut Ave E Chestnut Ave 0 W Walnut 5 (246)St Map data ©2018 Google W Olive Ave E Olive Ave

#### PROPERTY OVERVIEW

The historic Moore Department Store property is located in the core of the downtown district of Lompoc and consists of four (4) buildings located on 1.2 acres, with 65 off-street parking spaces. The property includes 24,000 SF of retail space and a 4,271 SF fully equipped restaurant building; it is 100% leased. This is a unique opportunity to acquire a signature property that is being offered for the first time in 100 years.