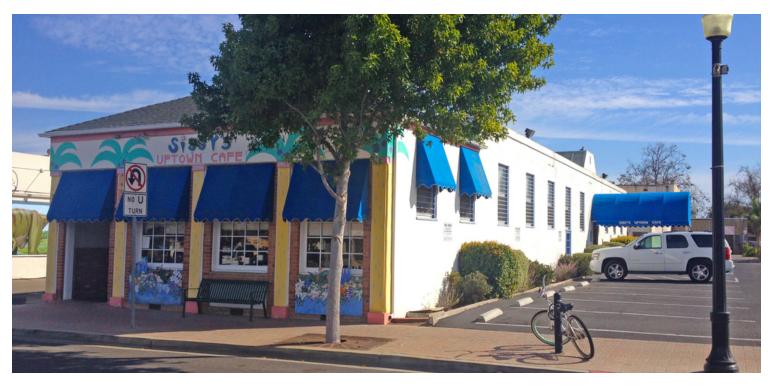

#### PROPERTY OVERVIEW

The historic Moore Department Store property is located in the core of the downtown district of Lompoc and consists of four (4) buildings located on 1.2 acres, with 65 off-street parking spaces. The property includes 24,000 SF of retail space and a 4,271 SF fully equipped restaurant building; it is 100% leased. This is a unique opportunity to acquire a signature property that is being offered for the first time in 100 years.