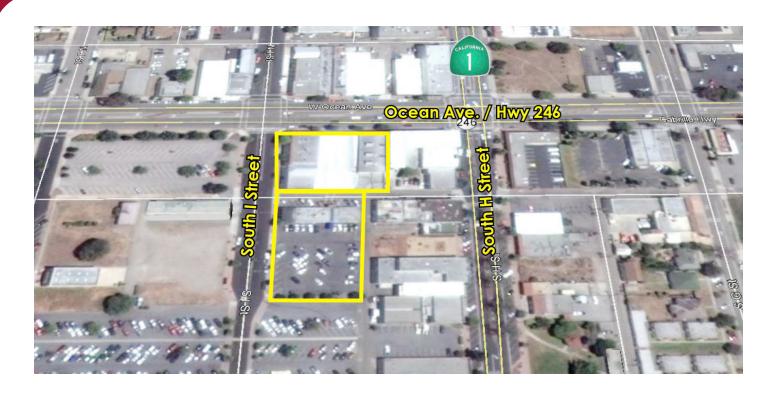

APN: 085-161-002; 003;

021; 023

OTC - Old Town **ZONING:** 

Commercial

**OCCUPANCY:** 100%

W Maple Ave W Laurel Ave W Chestnut Ave E Chestnut Ave 0 W Walnut 5 (246)St Map data ©2018 Google W Olive Ave E Olive Ave