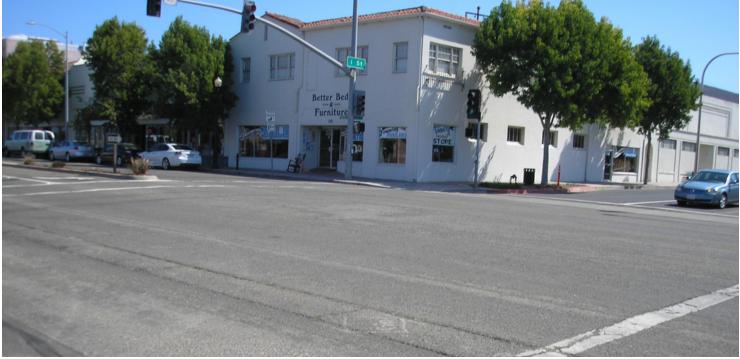

#### PROPERTY OVERVIEW

The historic Moore Department Store property is located in the core of the downtown district of Lompoc and consists of four (4) buildings located on 1.2 acres, with 65 off-street parking spaces. The property includes 24,000 SF of retail space and a 4,271 SF fully equipped restaurant building; it is 100% leased. This is a unique opportunity to acquire a signature property that is being offered for the first time in 100 years.