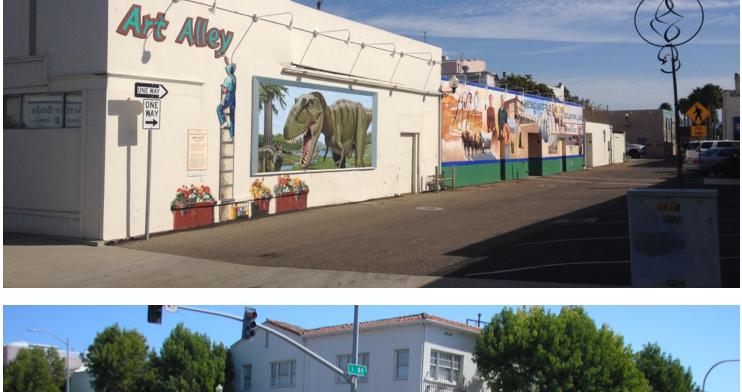

#### PROPERTY OVERVIEW

The historic Moore Department Store property is located in the core of the downtown district of Lompoc and consists of four (4) buildings located on 1.2 acres, with 65 off-street parking spaces. The property includes 24,000 SF of retail space and a 4,271 SF fully equipped restaurant building; it is 100% leased. This is a unique opportunity to acquire a signature property that is being offered for the first time in 100 years.