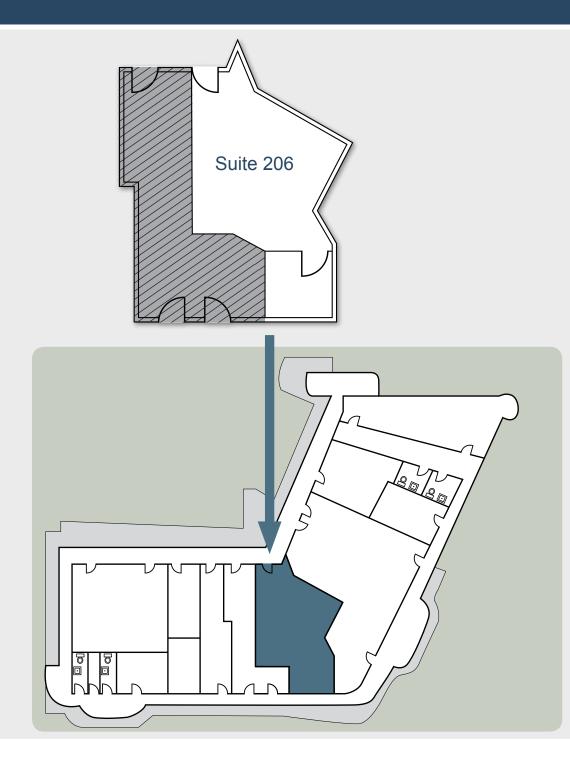

# Site Plan / Floorplans 2<sup>ND</sup> FLOOR

#### **Availabilities**

| Suite No.            | Size      | Lease Rate      |
|----------------------|-----------|-----------------|
| 105A                 | 1,324 SF* | \$1.35/SF + NNN |
| 106                  | 2,564 SF* | \$1.35/SF + NNN |
| *105A-106 (combined) | 3,888 SF  | \$1.35/SF + NNN |
| 206                  | 1,020 SF  | \$1.15/SF + NNN |