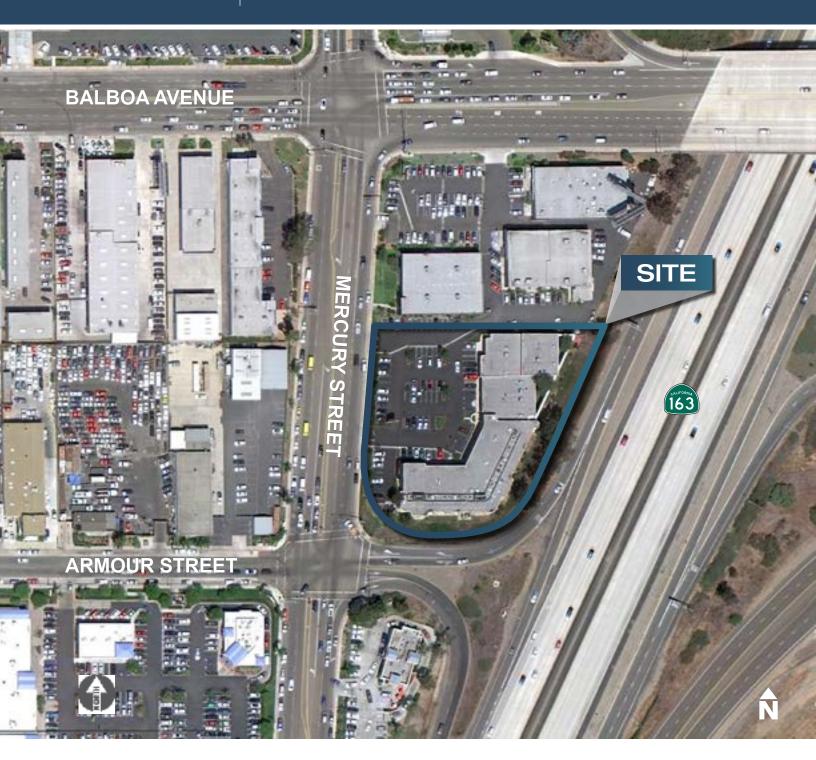

## **Balboa Village**

4411 Mercury Street, San Diego, California 92111 **±1,020 SF - ±3,888 SF Retail/Office** 

#### **Features**

- · Great Freeway Visibility
- Traffic Count:
  144,000 Cars/Day 163 Freeway
  7,300 Cars/Day Mercury Street
- · Building and Pole Signage
- · Central San Diego Location