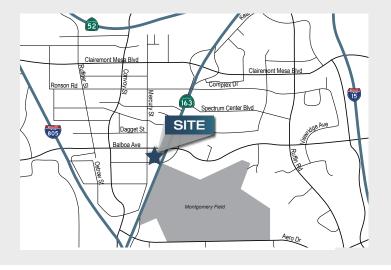

## **Balboa Village**

4411 Mercury Street, San Diego, California 92111 **±1,020 SF - ±3,888 SF Retail/Office** 

#### **Features**

- · Great Freeway Visibility
- Traffic Count:
  144,000 Cars/Day 163 Freeway
  7,300 Cars/Day Mercury Street
- · Building and Pole Signage
- · Central San Diego Location