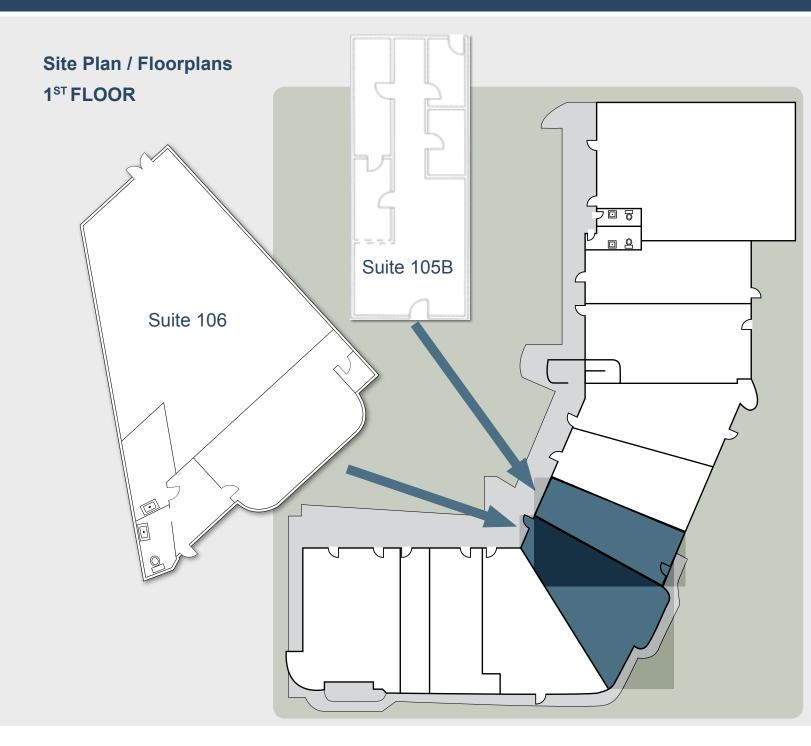

#### **Availabilities**

| Suite No.            | Size      | Lease Rate      |
|----------------------|-----------|-----------------|
| 105A                 | 1,324 SF* | \$1.35/SF + NNN |
| 106                  | 2,564 SF* | \$1.35/SF + NNN |
| *105A-106 (combined) | 3,888 SF  | \$1.35/SF + NNN |
| 206                  | 1,020 SF  | \$1.15/SF + NNN |